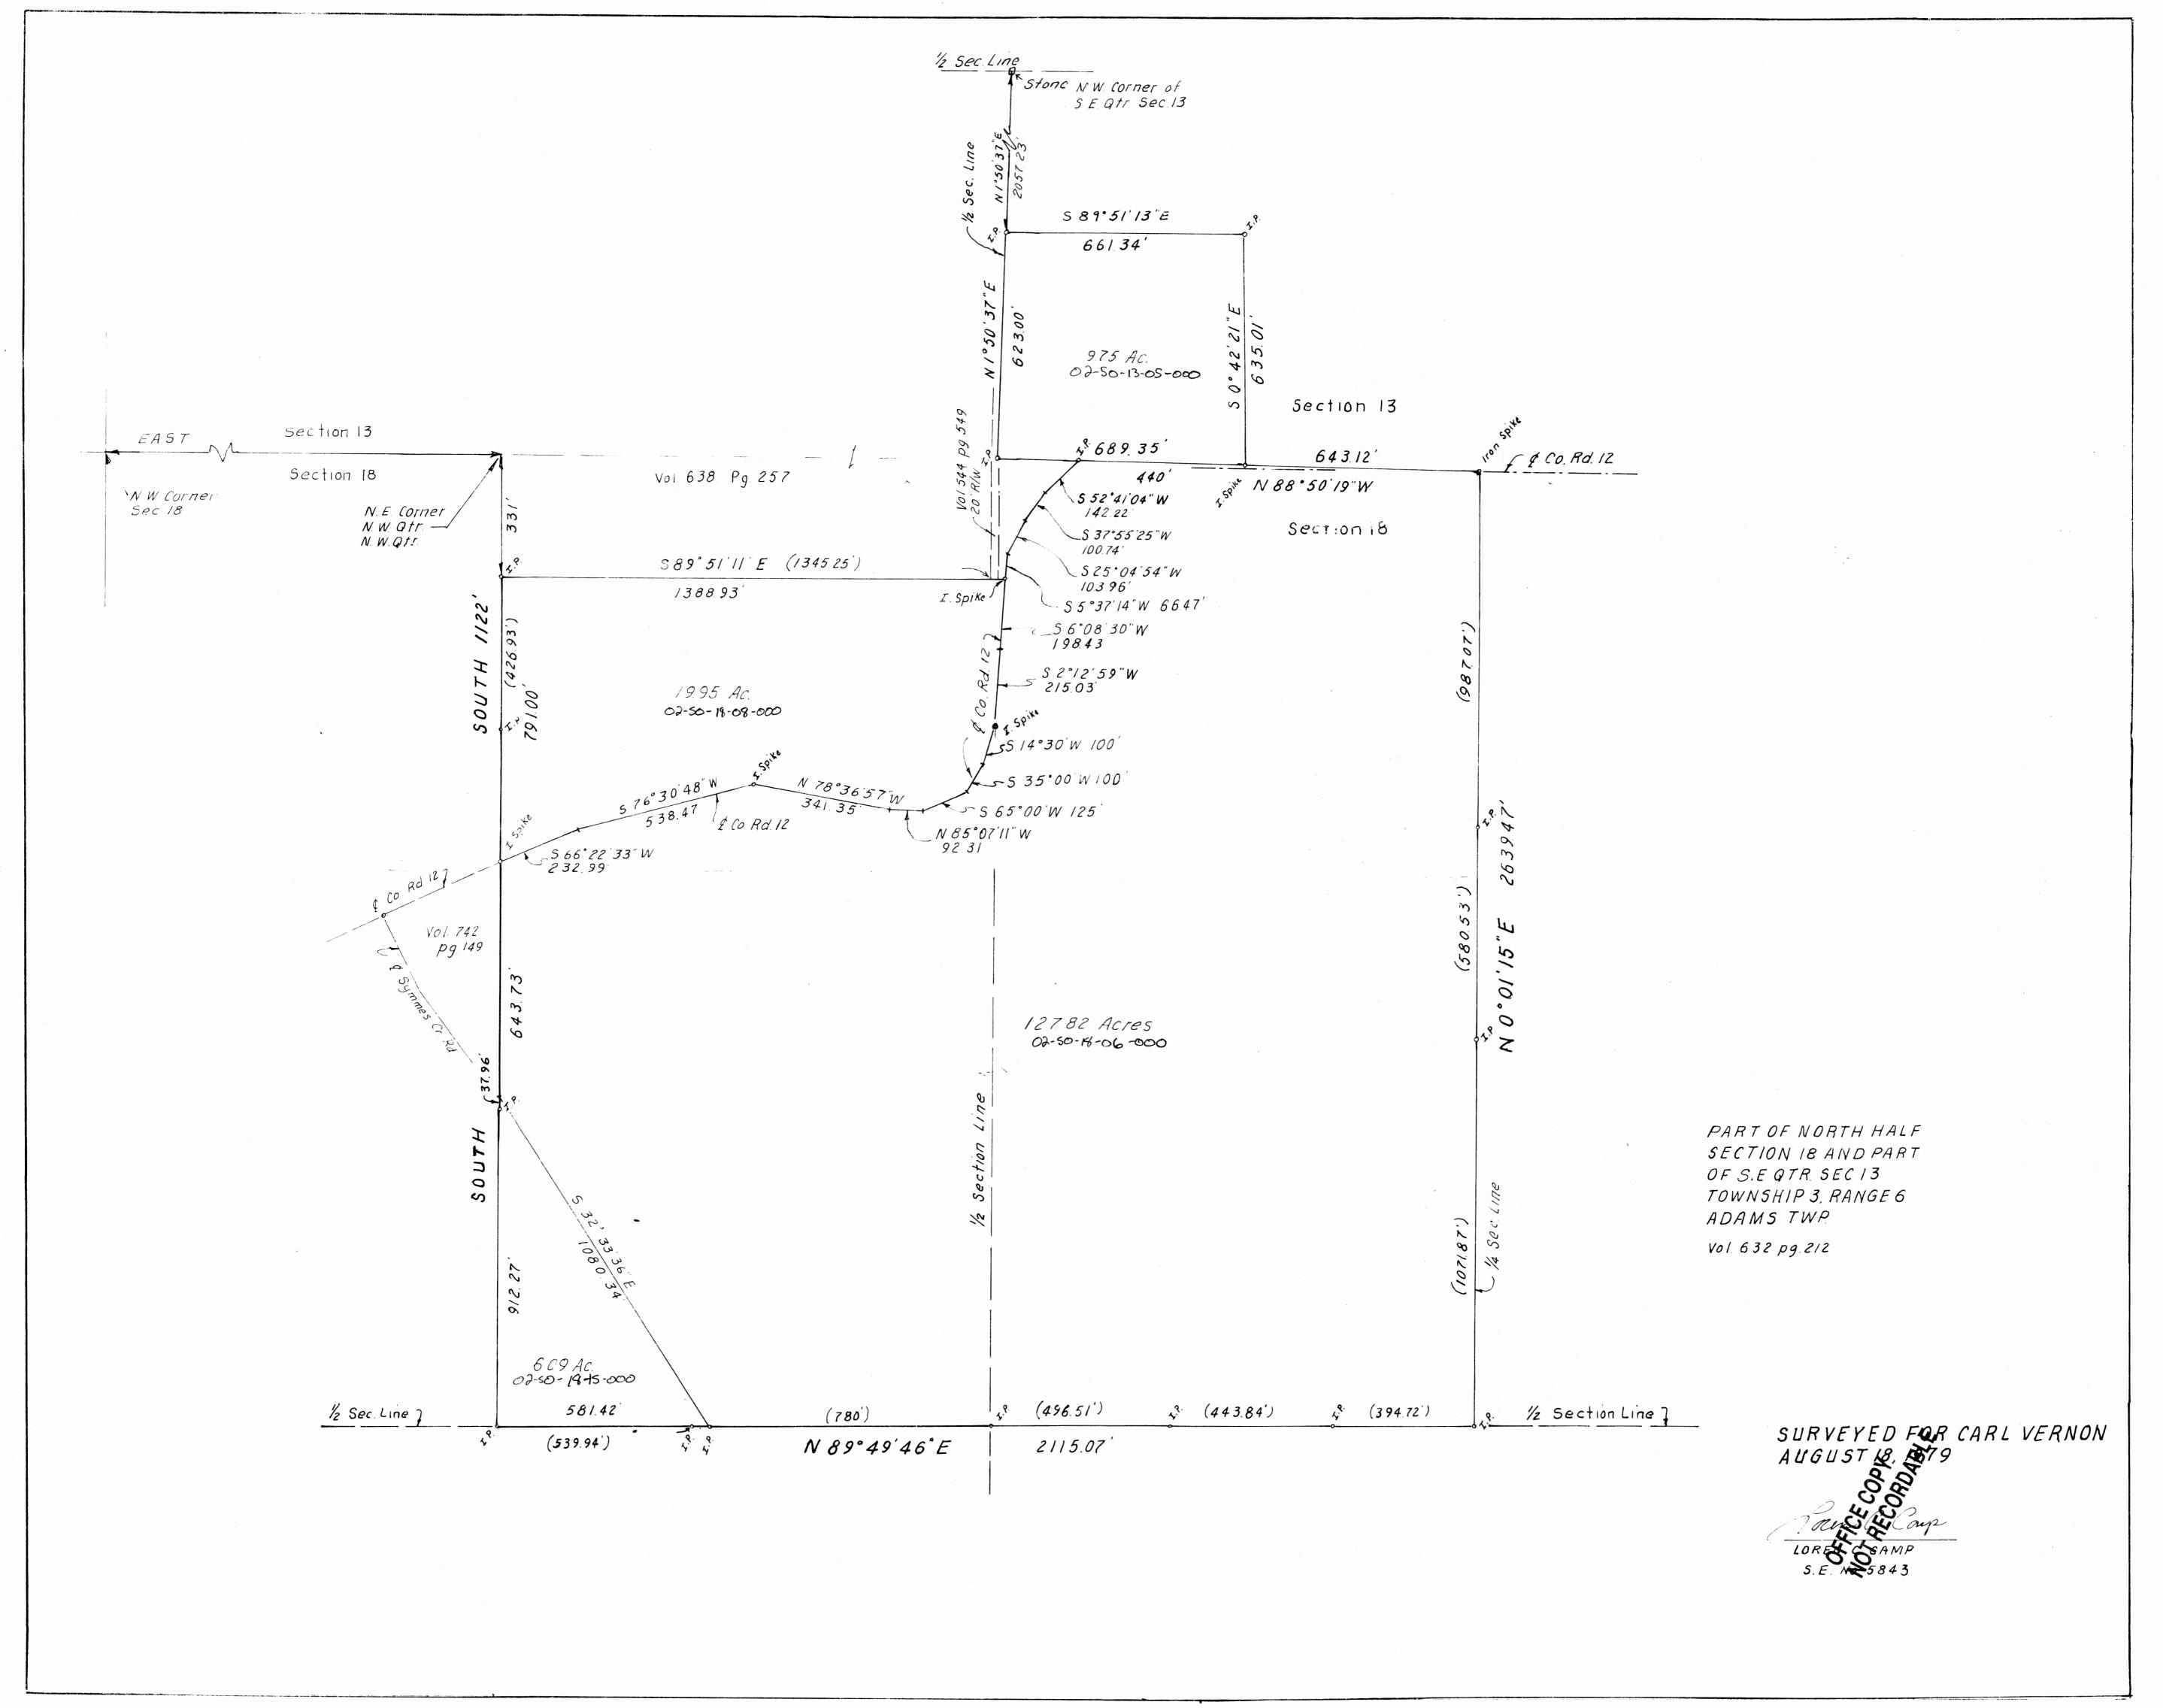

Situated in the County of Muskingum, State of Ohio and in the Township of Adams, bounded and described as follows:

Being part of the North Half of Section 18, Township 3, Range 6 U.S.M. Lands being more particularly described as follows:

Commencing at the Northwest corner of Section 18; thence East to the Northeast corner of the Northwest Quarter of the Northwest Quarter; thence South 1122 feet to an iron pin at the northeast corner of parcel recorded in volume 742 page 149 and the point of beginning;

Thence South for 643.73 feet to a point in center of Symmes Creek road; Thence S 32°33' 36" E for 1080.34 feet to an iron pin in said road on the half section line;

Thence N 89 49' 46" E for 2115.07 feet to an iron pin, passing through pins at 780 feet, 1276.51 feet, 1223.84 feet along the half section line; Thence N 0 01' 15" E for 2639.47 feet along the quarter section line to an iron spike in the center of County Road 12;

Thence N 88 50' 19" W for 1083.12 feet to an iron pin on the North Line of Section 18;

Thence S 52 41' 04" W for 142.22 feet to a point in the center of County Road 12;

Thence S 37°55' 25" W for 100.74 feet to a point in said road;

Thence S 25 04' 54" W for 103.96 feet to a point in said road:

Thence S 5°37' 14" W for 66.47 feet to an iron spike in said road;

Thence S 6°08' 30" W for 198.43 feet to a point in said road;

Thence S 2°12' 59" W for 215.03 feet to an iron spike in said road;

Thence S 14 30' W for 100 feet to a point in said road;

Thence S 35°00' W for 100 feet to a point in said road;

Thence S 65°00' W for 125 feet to a point in said road;

Thence N 85°07' 11" W for 92.31 feet to a point in said road;

Thence N 78°36' 57" W for 341.35 feet to an iron spike in said road;

Thence S 76°30' 48" W for 538.47 feet to a point in said road;

Thence S 66 22 33" W for 232.99 feet to the point of beginning containing 127.823 acres.

Subject to all legal highways.

This description written form a survey No. S 5843 on August 11, 1979.

Oktoren i Comp registered survey