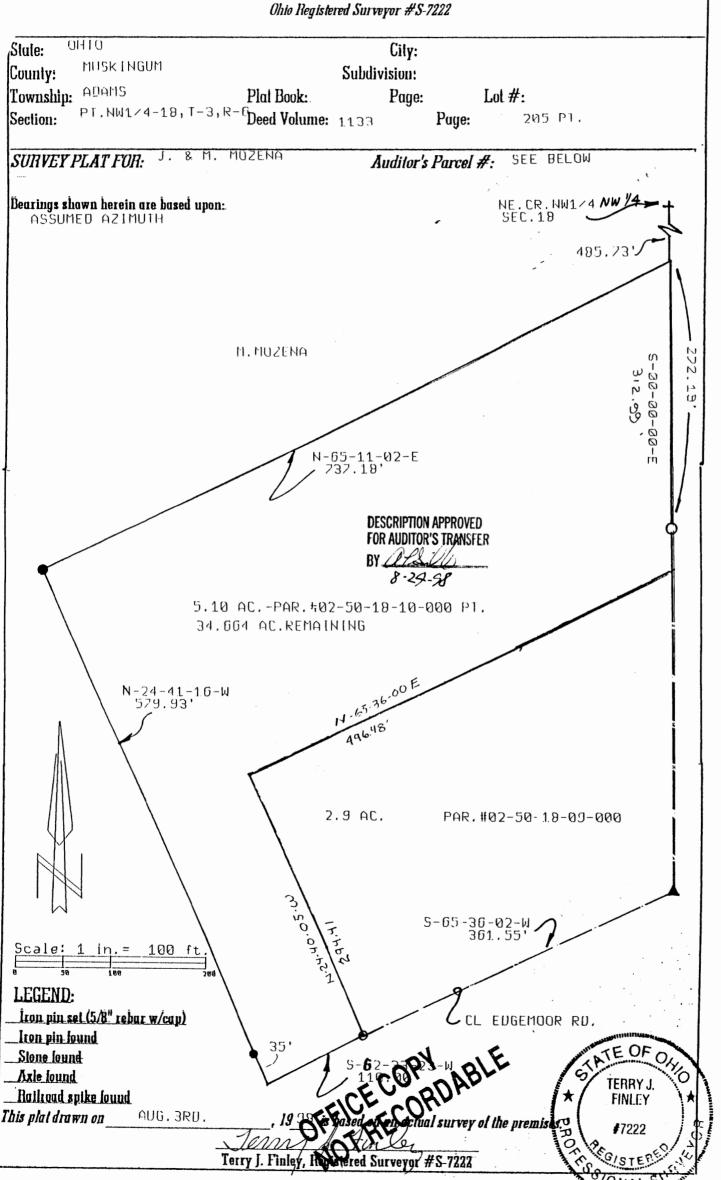

## LEGAL DESCRIPTION FOR J. & M. MOZENA

SITUATED IN THE STATE OF OHIO, COUNTY OF MUSKINGUM, TOWNSHIP OF ADAMS, AND BEING PART OF THE NORTHWEST QUARTER OF SECTION 18, TOWNSHIP 3, RANGE 6, AND BEING ALL THOSE LANDS INTENDED TO BE DESCRIBED IN DEED VOLUME 810, PAGE 96 AND PART OF THOSE LANDS INTENDED TO BE DESCRIBED IN DEED VOLUME 1133, PAGE 205; BEING FURTHER BOUNDED AND DESCRIBED AS FOLLOWS:

COMMENCING AT THE NORTHEAST CORNER OF THE NORTHWEST QUARTER OF THE NORTHWEST QUARTER OF SECTION 18, THENCE, SOUTH 00 DEGREES - 00 MINUTES - 00 SECONDS EAST, 485.73 FEET TO A POINT ON THE EAST LINE OF SAID QUARTER SECTION, AND THE TRUE POINT OF BEGINNING FOR THE PARCEL HEREIN INTENDED TO BE DESCRIBED; THENCE, CONTINUING SOUTH 00 DEGREES - 00 MINUTES - 00 SECONDS EAST, 312.99 FEET TO A POINT, PASSING AN IRON PIN FOUND AT 272.19 FEET; THENCE, SOUTH 65 DEGREES - 36 MINUTES - 00 SECONDS WEST, 496.48 FEET TO A POINT; THENCE, SOUTH 24 DEGREES - 40 MINUTES - 05 SECONDS EAST, 294.41 FEET TO AN IRON PIN FOUND IN EDGEMOOR ROAD; THENCE, SOUTH 62 DEGREES - 33 MINUTES - 23 SECONDS WEST, 110.00 FEET ALONG SAID ROAD TO A POINT; THENCE, NORTH 24 DEGREES - 41 MINUTES - 16 SECONDS WEST, 579.93 FEET TO AN IRON PIN SET, PASSING AN IRON PIN SET AT 35.00 FEET; THENCE, NORTH 65 DEGREES - 11 MINUTES - 02 SECONDS EAST, 737.18 FEET TO THE POINT OF BEGINNING, AND CONTAINING 5.10 ACRES MORE OR LESS.

SUBJECT TO ALL LEGAL HIGHWAYS AND EASEMENTS OF RECORD.

BEARINGS DESCRIBED HEREIN ARE BASED UPON ASSUMED AZIMUTH AND TO BE USED FOR ANGLE PURPOSES ONLY.

IRON PINS SET ARE 5/8" REBAR WITH YELLOW IDENTIFICATION CAP (FINLEY S-7222).

BEING PART OF AUDITOR'S PARCEL #02-50-18-10-000.

THIS DESCRIPTION, WRITTEN ON AUGUST 22, 1998, ISOBASED OF AN ACTUAL SURVEY OF THE PREMISES BY TERRY J. FINLEY, ORIO REGISTERED SURVEYOR \$5-7222.

DESCRIPTION APPROVED FOR AUDITOR'S TRANSFER

8.27-98

TERRY J. FILEY
REGISTER SURVEYOR #S-7222

TERRY J.
FINLEY
PROTECTION
FINLEY
FINLEY
FOR ONAL SURVINION
FOR THE PROPERTY OF THE PROPERTY O

ADDRESS N/A