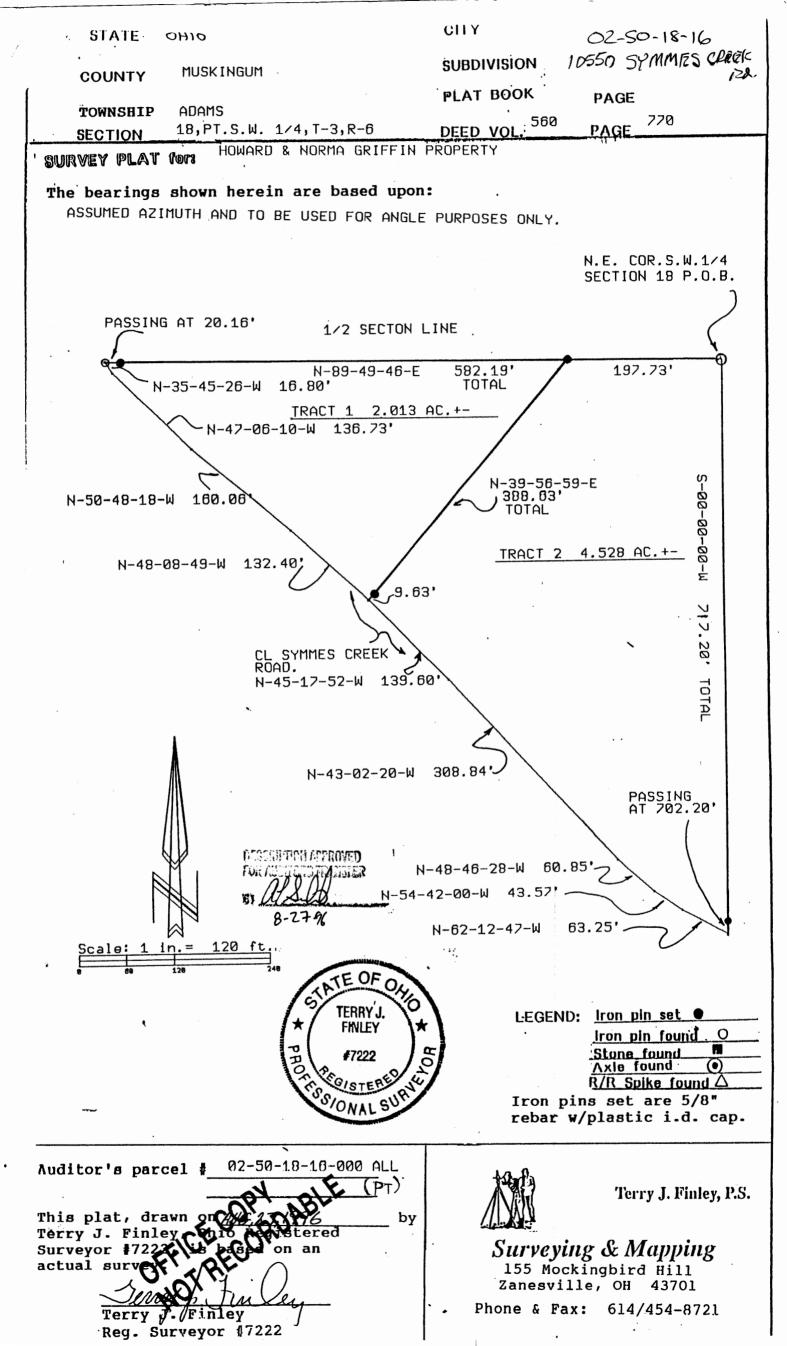

## TRACT 2

SITUATED IN THE STATE OF OHIO, COUNTY OF MUSKINGUM, TOWNSHIP OF ADAMS, AND BEING PART OF THE SOUTHWEST QUARTER OF SECTION 18, TOWNSHIP 3, RANGE 6, AND BEING PART OF THOSE LANDS DESCRIBED IN DEED VOLUME 560, PAGE 770 OF THE MUSKINGUM COUNTY DEED RECORDS; BEING FURTHER BOUNDED AND DESCRIBED AS FOLLOWS:

BEGINNING AT AN IRON PIN FOUND AT THE NORTHEAST CORNER OF THE SOUTHWEST QUARTER OF SAID SECTION 18, THENCE, SOUTH OO DEGREES - OO MINUTES - OO SECONDS WEST, 717.20 FEET ALONG THE EAST LINE OF SAID QUARTER SECTION TO A POINT IN THE CENTER OF SYMMES CREEK ROAD, PASSING AN IRON PIN SET AT 702.20 FEET; THENCE, ALONG THE CENTERLINE OF SAID ROAD, THE FOLLOWING FIVE (5) COURSES AND DISTANCES:

- 1) NORTH 62 DEGREES 12 MINUTES 47 SECONDS WEST, 63.25 FEET TO A POINT:
- 2) NORTH 54 DEGREES 42 MINUTES 00 SECONDS WEST, 43.57 FEET TO  $\Lambda$  POINT;
- 3) NORTH 48 DEGREES 46 MINUTES 28 SECONDS WEST, 60.85 FEET TO A POINT;
- 4) NORTH 43 DEGREES 02 MINUTES 20 SECONDS WEST, 308.84 FEET TO A
- 5) NORTH 45 DEGREES 17 MINUTES 52 SECONDS WEST, 139.60 FEET TO A POINT;

THENCE, LEAVING SAID ROAD, NORTH 39 DEGREES - 56 MINUTES - 59 SECONDS EAST, 388.63 FEET TO AN IRON PIN SET, PASSING AN IRON PIN SET AT 9.63 FEET; THENCE, NORTH 89 DEGREES - 49 MINUTES - 46 SECONDS EAST, 197.73 FEET TO THE POINT OF BEGINNING AND CONTAINING 4.528 ACRES MORE OR LESS.

SUBJECT TO ALL LEGAL HIGHWAYS AND EASEMENTS OF RECORD.

BEARINGS DESCRIBED HEREIN ARE BASED UPON ASSUMED AZIMUTH AND TO BE USED FOR ANGLE PURPOSES ONLY.

IRON PINS SET ARE 5/8" REBAR WITH YELLOW IDENTIFICATION CAP (FINLEY S-7222).

BEING PART OF AUDITOR'S PARCEL #02-50-18-16-000.

THIS DESCRIPTION, WRITTEN ON AUGUST 27, 1996, IS BASED ON AN ACTUAL SURVEY OF THE PREMISES BY TERRY J. FINLEY, OHTO RECISTERED SURVEYOR \$5-7222.

RECOVERED OF VEYOR #S-7222