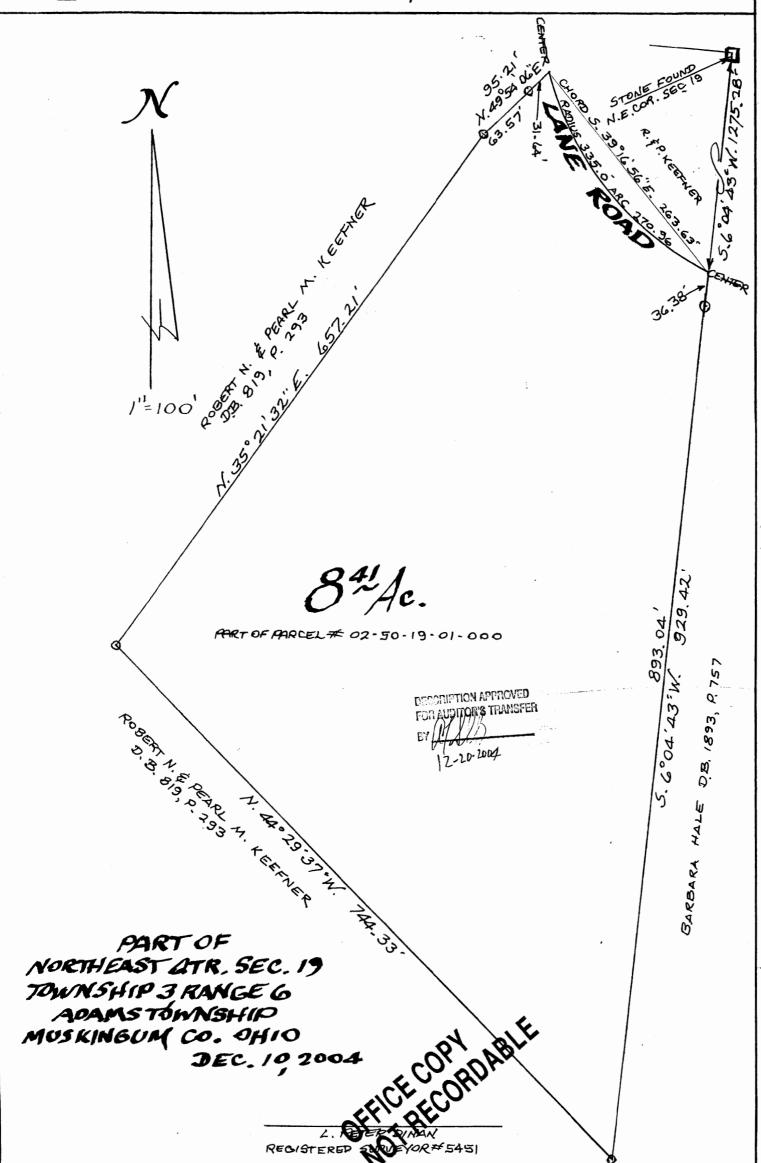

## L. Peter Dinan & Associates

27 South Sixth Street
P.O. Box 55, Zanesville, Ohio 43702-0055

8.41 Acres
Part of Parcel #02-50-19-01-000
Robert N. and Pearl M. Keefner

Situated in the State of Ohio, County of Muskingum, Township of Adams.

Being a part of the Northeast Quarter of Section 19, Township 3, Range 6 bounded and described as follows:

Commencing at a stone found at the northeast corner of Section 19; thence along the east line of Section 19 south 6 degrees 04 minutes 43 seconds west 1275.28 feet to a point in the center of Lane Road and the true place of beginning of the premises herein intended to be described; thence continuing along the east line of Section 19 south 6 degrees 04 minutes 43 seconds west 929.42 feet to an iron pin; thence north 44 degrees 29 minutes 37 seconds west 744.33 feet to an iron pin; thence north 35 degrees 21 minutes 32 seconds east 657.21 feet to an iron pin; thence north 49 degrees 54 minutes 06 seconds east 95.21 feet to a point in the center of Lane Road; thence along the center of Lane Road on a curve to the left having a radius of 335.0 feet an arc length of 270.96 feet (the chord of which bears south 39 degrees 16 minutes 56 seconds east 263.63 feet) to the true place of beginning, containing eight and fortyone hundredths (8.41) acres more or less.

Subject to the casements of Lane Road.

This description written from a survey made by L. Peter Dinan, Registered pureyor #5451, December 13, 2004.

DESCRIPTION APPROVED FOR AUDITOR'S TRANSFER

12-20.000