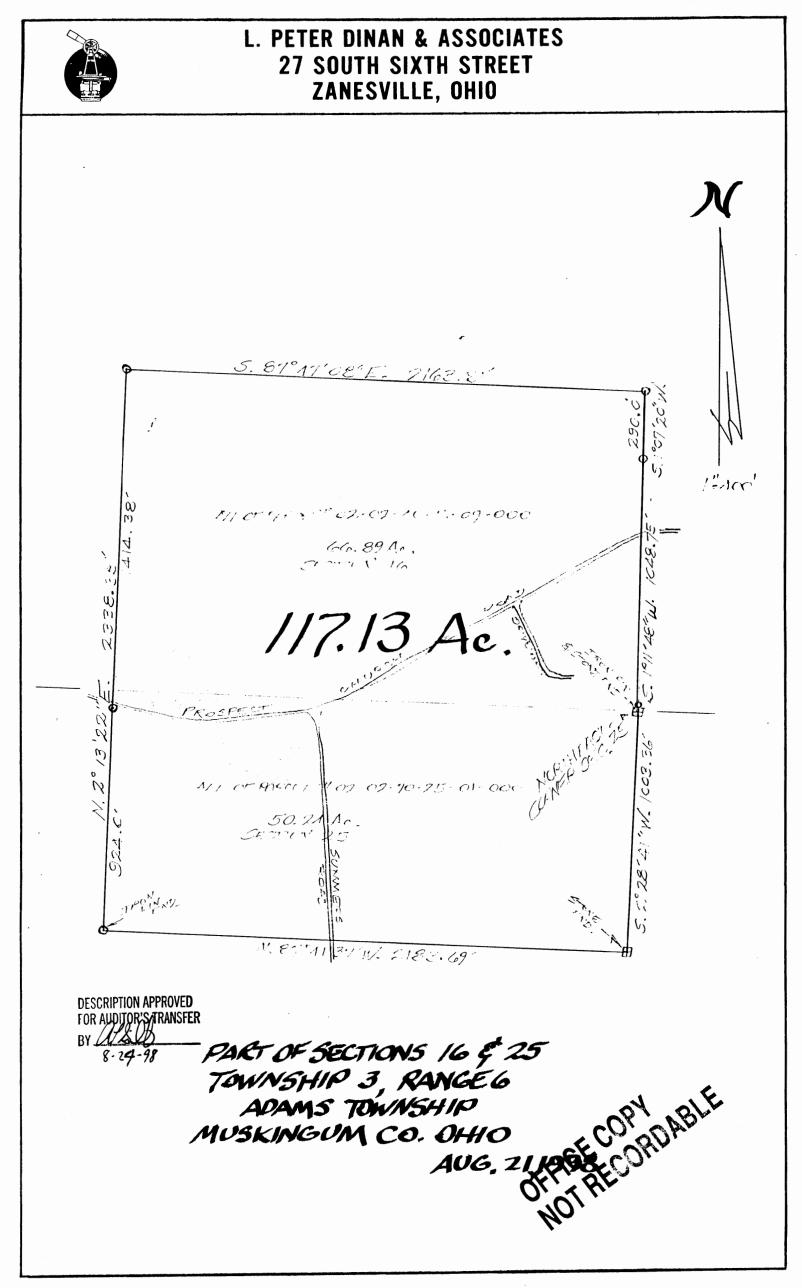

4950 PROSPECT - CHORCH IZD.

Phone and Fax: 740-453-8448

L. Peter Dinan & Associates

27 South Sixth Street P.O. Box 55, Zanesville, Ohio 43702-0055

Description For Conveyance Ruth B. Studer 117.13 Acres All of Parcel #02-02-40-16-09-000 (66.89 Acres) All of Parcel #02-02-70-25-01-000 (50.24 Acres)

Situated in the State of Ohio, County of Muskingum, Township of Adams.

Being a part of the Southeast Quarter of Section 16 and a part of the Northeast Quarter of Section 25 bounded and described as follows:

Beginning at a iron pin found next to a set sandstone at the northeast corner of Section 25; thence along the east line of Section 25 south 2 degrees 28 minutes 41 seconds west 1003.36 feet to a stone found; thence north 87 degrees 41 minutes 37 seconds west 2183.69 feet to an iron pin found; thence north 2 degrees 13 minutes 22 seconds east along an existing fence and said fence extended a distance of 2338.38 feet to an iron pin; thence along an existing wire fence line and some split rail fence line south 87 degrees 47 minutes 08 seconds east 2163.81 feet to an iron pin; thence south 1 degree 07 minutes 20 seconds west 290.0 feet to an iron pin found; thence south 1 degree 11 minutes 48 seconds west 1048.75 feet to the place of beginning, containing one hundred seventeen and thirteen hundredths (117.13) acres more or less.

Subject to the easements of Prospect Church Road and Summers Road.

Dinan, Registered Surveyor # a survey made by L. Peter August 22, 1998.

DESCRIPTION APPROVED FOR AUDITOR'S TRANSFER BY 8.24-98