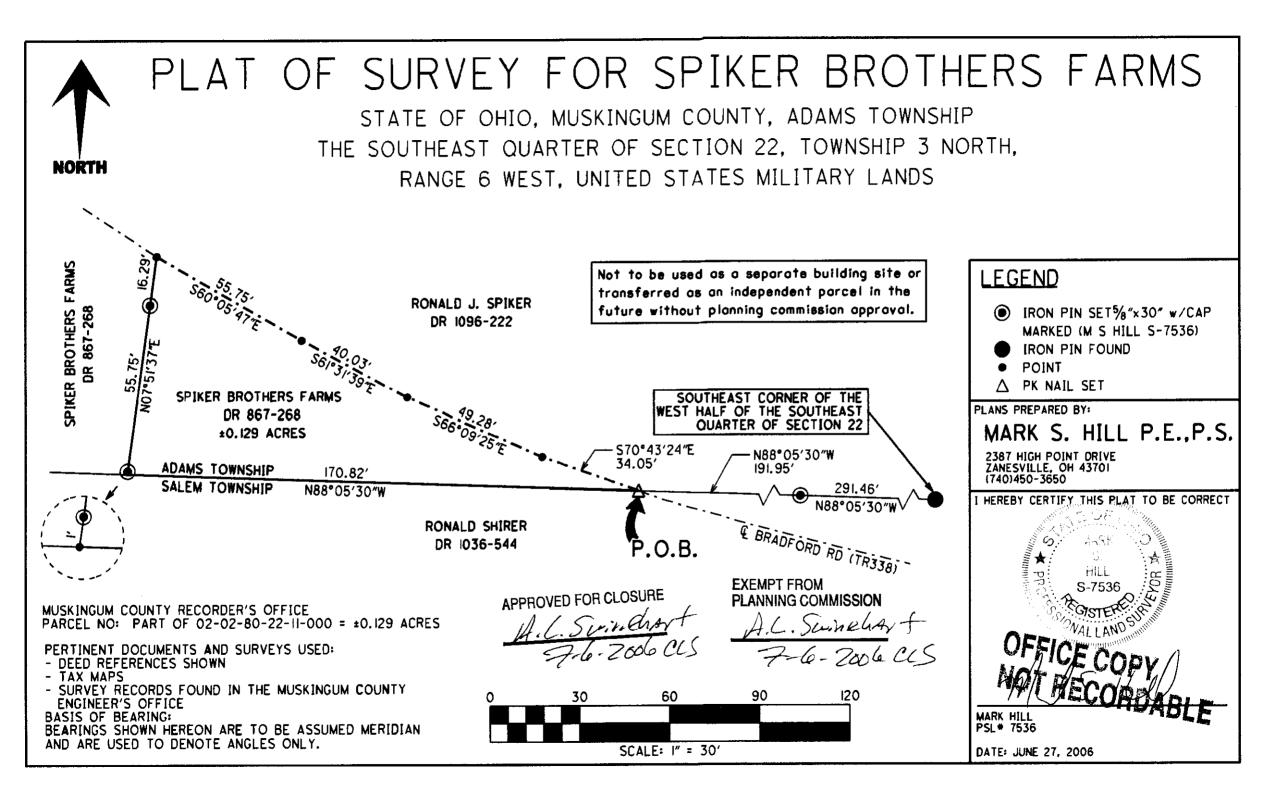

## SPIKER BROTHERS FARMS 0.129 Acres Part of Parcel # 02-02-80-22-11-000

Situated in the State of Ohio, County of Muskingum, Township of Adams.

Being Part of the Southeast Quarter of Section 22, Township 3 North, Range 6 West, United States Military Lands, Adams Township, Muskingum County, Ohio, and further described as follows:

Beginning at an iron pin found at the Southeast Corner of the West Half of the Southeast Quarter of Section 22, thence; along the south line of said Southeast Quarter of Section 22, North 88 degrees 05 minutes 30 seconds West 291.46 feet to an iron pin set,

thence; continuing along the south line of said Southeast Quarter of Section 22, North 88 degrees 05 minutes 30 seconds West 191.95 feet to a PK nail set in the center of Bradford Rd, also being the true point of beginning,

thence; continuing along the south line of said Southeast Quarter of Section 22, North 88 degrees 05 minutes 30 seconds West 170.82 feet to a point,

thence; leaving said south line of said Southeast Quarter of Section 22, North 07 degrees 51 minutes 37 seconds East 1.00 feet to an iron pin set,

thence; North 07 degrees 51 minutes 37 seconds East 55.75 feet to an iron pin set,

thence; North 07 degrees 51 minutes 37 seconds East 16.29 feet to point in the center of Bradford Rd,

thence; continuing along said road the following courses,

South 60 degrees 05 minutes 47 seconds East 55.75 feet to a point, South 61 degrees 31 minutes 39 seconds East 40.03 feet to a point, South 66 degrees 09 minutes 25 seconds East 49.28 feet to a point,

South 70 degrees 43 minutes 24 seconds East 34.05 feet to the true place of beginning, containing 0.129 acres.

Subject to all easements, right of ways, restrictions, and reservations of record and those that may be implied.

This description prepared by Mark S. Hill, PS # 7536, from June 12, 2006 survey.

APPROVED FOR CLOSURE

4.6. Suinehart 7-6.2006 as

CORDABLE

EXEMPT FROM PLANNING COMMISSION

A.C. Savineliart 7-6-2016CLS