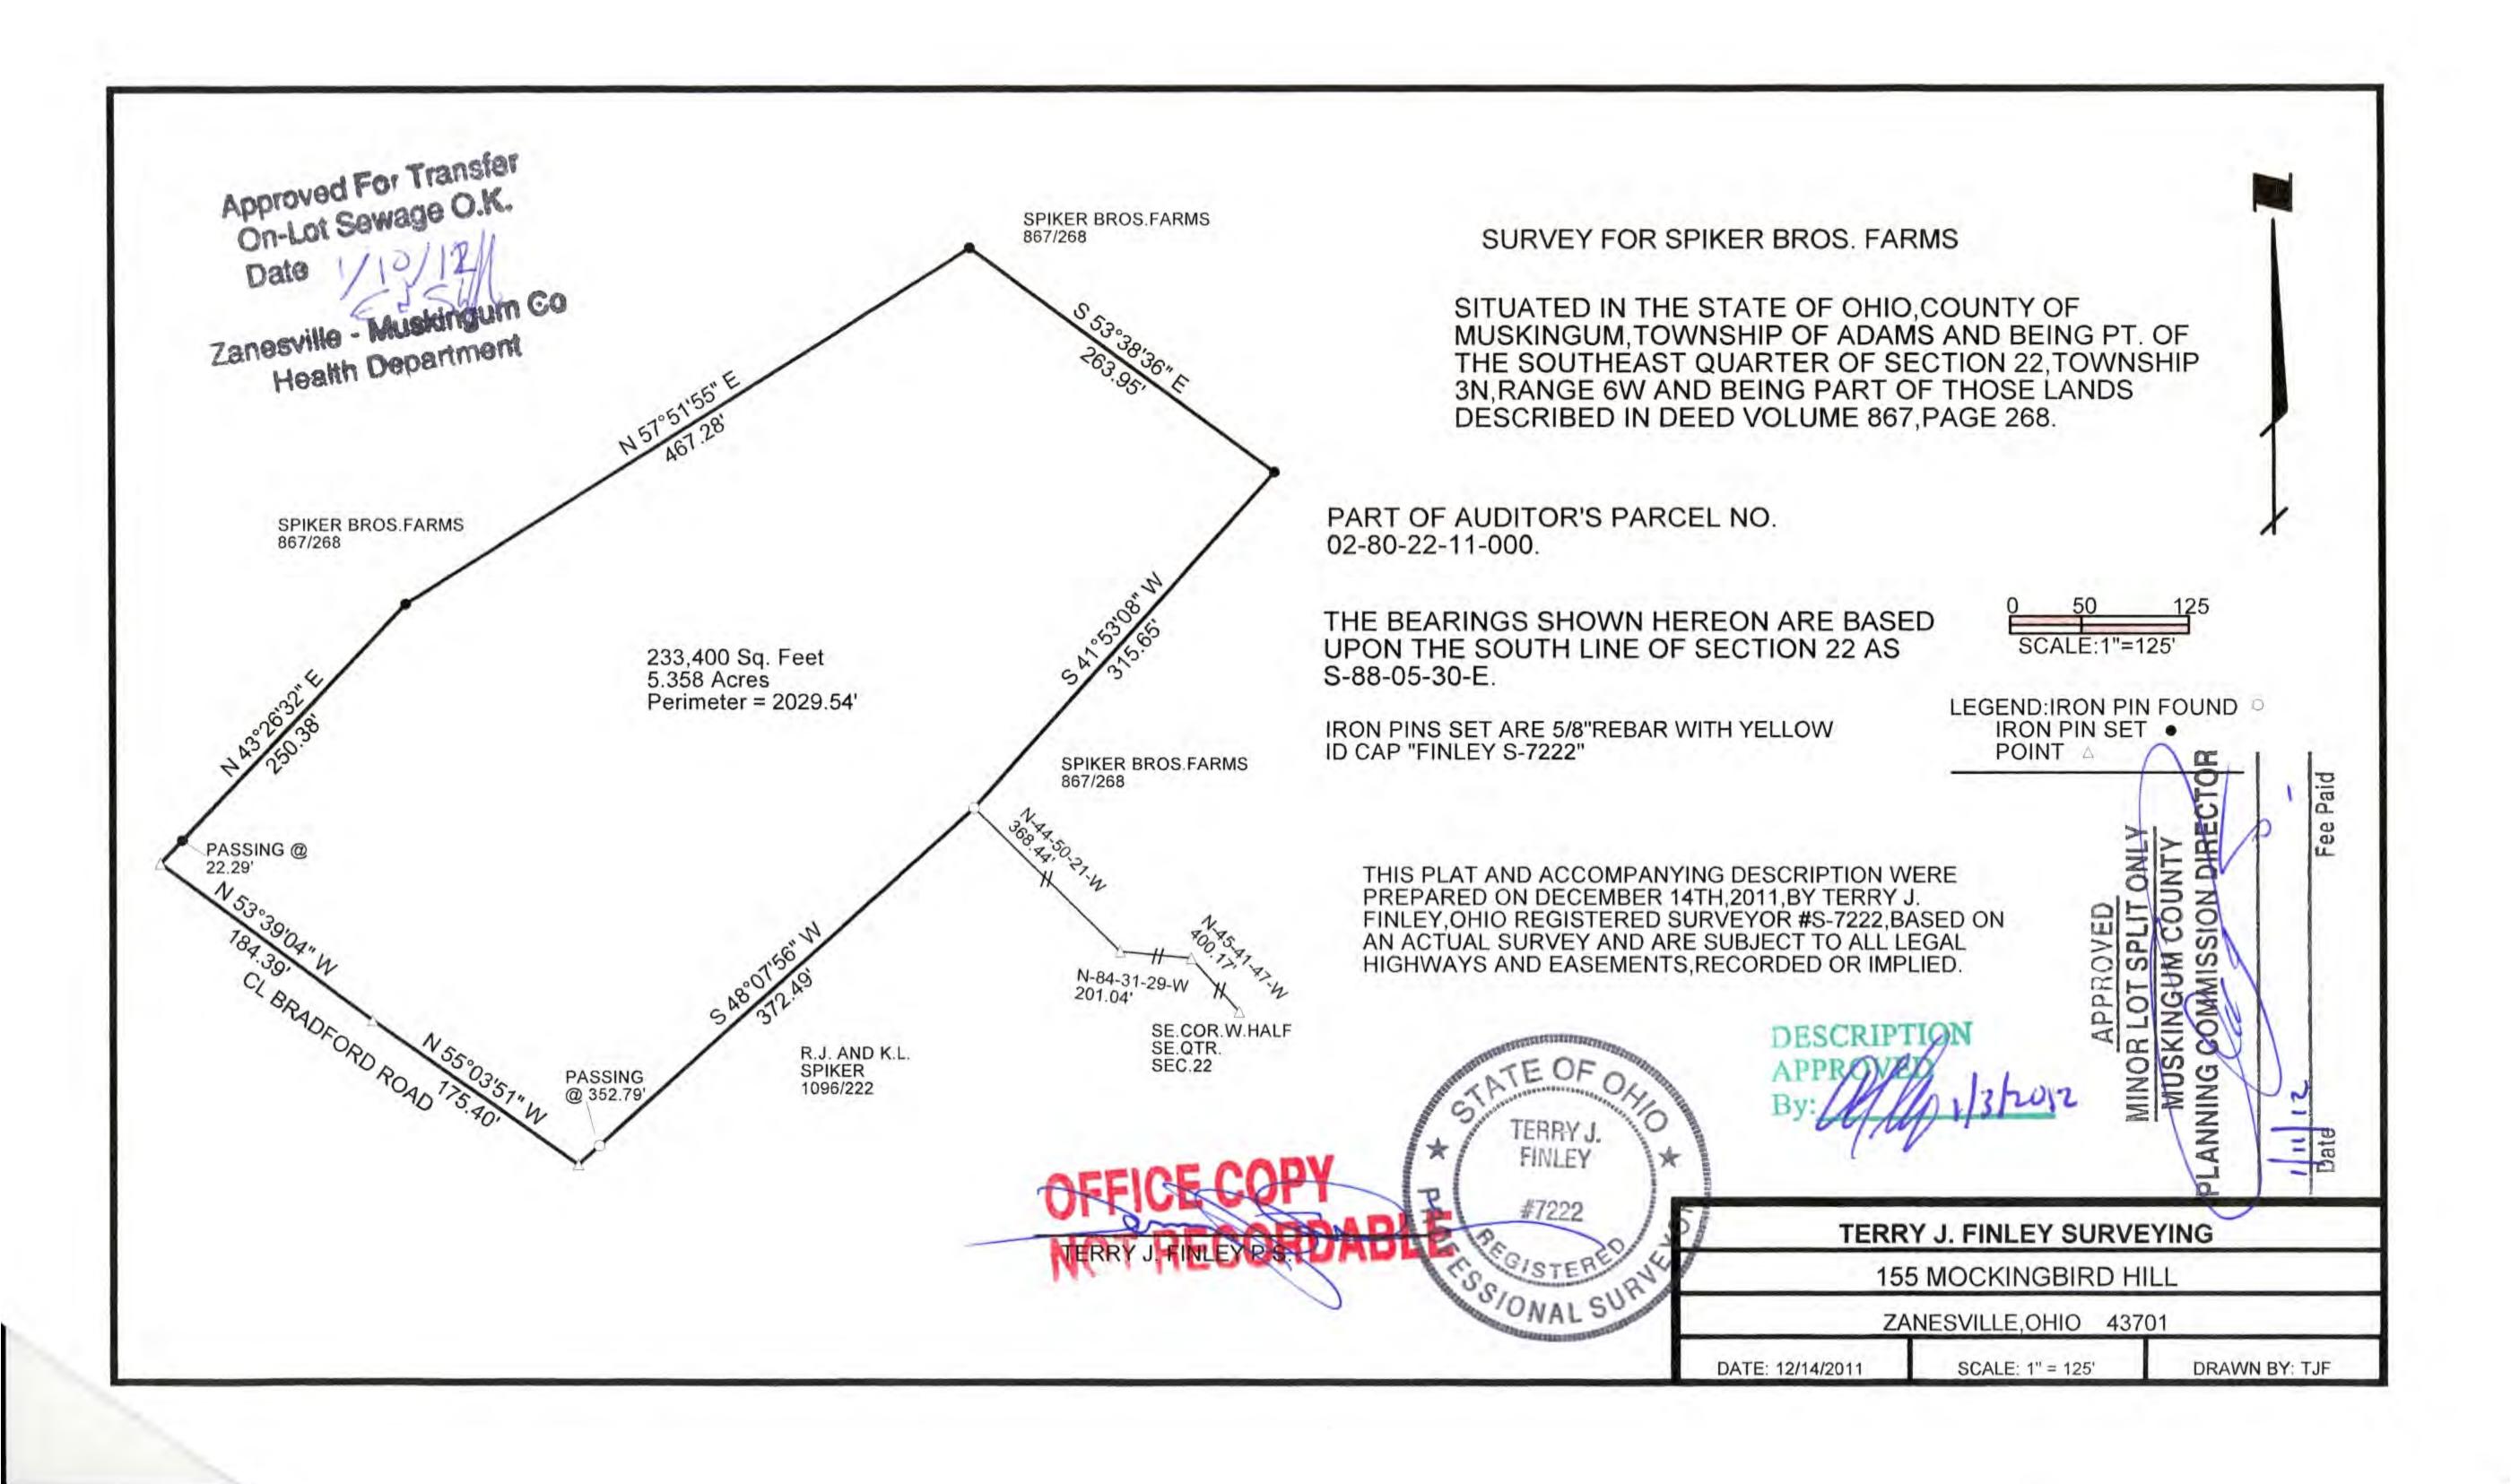

## LEGAL DESCRIPTION for Spiker Bros. Farm

Situated in the State of Ohio, County of Muskingum, Township of Adam, and being part of the southeast quarter of Section 22, Township 3 North, Range 6 West, and being part of those lands intended to be described in Deed Volume 867, page 268; being further bounded and described as follows:

Commencing at the southeast corner of the west half of the southeast quarter of Section 22, thence, with the northeasterly line of those lands now or formerly owned by R.J. & K.L. Spiker (1096/222), the following three (3) courses and distances:

- 1. north 45 degrees 41 minutes 47 seconds west, 400.17 feet to a point;
- 2. north 84 degrees 31 minutes 29 seconds west, 201.04 feet to a point;
- north 44 degrees 50 minutes 21 seconds west, 368.44 feet to an iron pin found, and the *true point of beginning* for the parcel herein intended to be described;

Thence, south 48 degrees – 07 minutes – 56 seconds west, 372.49 feet, along the northwesterly line of said R.J. Spiker lands, to a point in the centerline of Bradford Road, passing an iron pin found at 352.79 feet;

Thence, along said road, the following two (2) courses and distances:

- 1. north 55 degrees 03 minutes 51 seconds west, 175.40 feet to a point;
- 2. north 53 degrees 39 minutes 04 seconds west, 184.39 feet to a point;

Thence, leaving said road and with a new division line through the lands now or formerly owned by Spiker Bros. Farms (867/268), the following four (4) courses and distances:

- north 43 degrees 26 minutes 32 seconds east, 250.38 feet to an iron pin set, passing an iron pin set at 22.29 feet;
- 2. north 57 degrees 51 minutes 55 seconds east, 467.28 feet to an iron pin set;
- south 53 degrees 38 minutes 36 seconds east, 263.95 feet to an iron pin set;
- south 41 degrees 53 minutes 08 seconds west, 315.65 feet to the point of beginning, and <u>containing 5.358 acres more or less</u>.

Subject to all legal highways and easements, whether recorded or implied.

Bearings described herein are based upon the south line of Section 22 as South 88 degrees – 05 minutes – 30 seconds East.

## Being part of Auditor's Parcel #02-80-22-11-000.