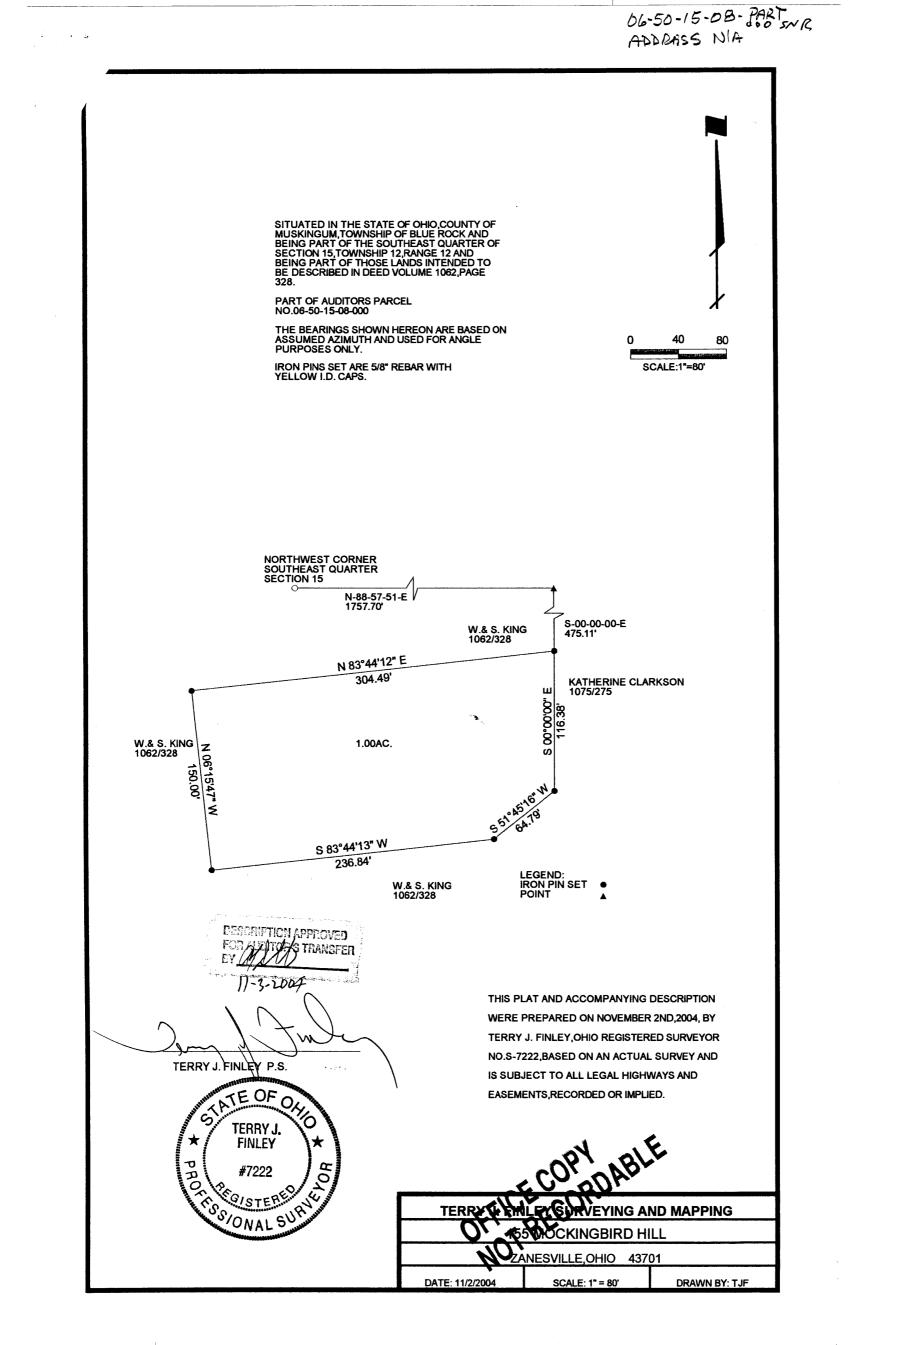

## LEGAL DESCRIPTION for William King

Situated in the State of Ohio, County of Muskingum, Township of Blue Rock, and being part of the southeast quarter of Section 15, Township 12, Range 12, and being part of those lands intended to be described in Deed Volume 1062, page 328; being further bounded and described as follows:

Commencing at the northwest corner of the southeast quarter of said Section 15, thence, north 88 degrees – 57 minutes – 51 seconds east, 1757.70 feet along the quarter section line to a point at the northwest corner of those lands now or formerly owned by Katherine Clarkson, as recorded in Deed Volume 1075, page 275; thence, south 00 degrees – 00 minutes – 00 seconds east, 475.11 feet along the west line thereof and the east line of the William King property, as recorded in Deed Volume 1062, page 328 to an iron pin set, and the *true point of beginning* for the parcel herein intended to be described;

Thence, continuing south 00 degrees – 00 minutes – 00 seconds east, 116.38 feet to an iron pin set;

Thence, south 51 degrees – 45 minutes – 16 seconds west, 64.79 feet to an iron pin set;

Thence, south 83 degrees – 44 minutes – 13 seconds west, 236.84 feet to an iron pin set;

Thence, north 06 degrees – 15 minutes – 47 seconds west, 150.00 feet to an iron pin set;

Thence, north 83 degrees – 44 minutes – 12 seconds east, 304.49 feet to the *point of beginning*, and *containing 1.00 acres more or less*.

Iron pins set are 5/8" rebar with yellow identification cap (Finley S-7222).

Subject to all legal highways and easements, whether recorded or implied.

Bearings described herein are based upon assumed azimuth and to be used for angle purposes only.

Being part of Auditor's Parcel #06-50-15-08-000.

This description, <u>written on November 2, 2004</u>, is based on an actual survey by Terry J. Finley, Ohio Registered Surveyor #S-7222 PV ABLE