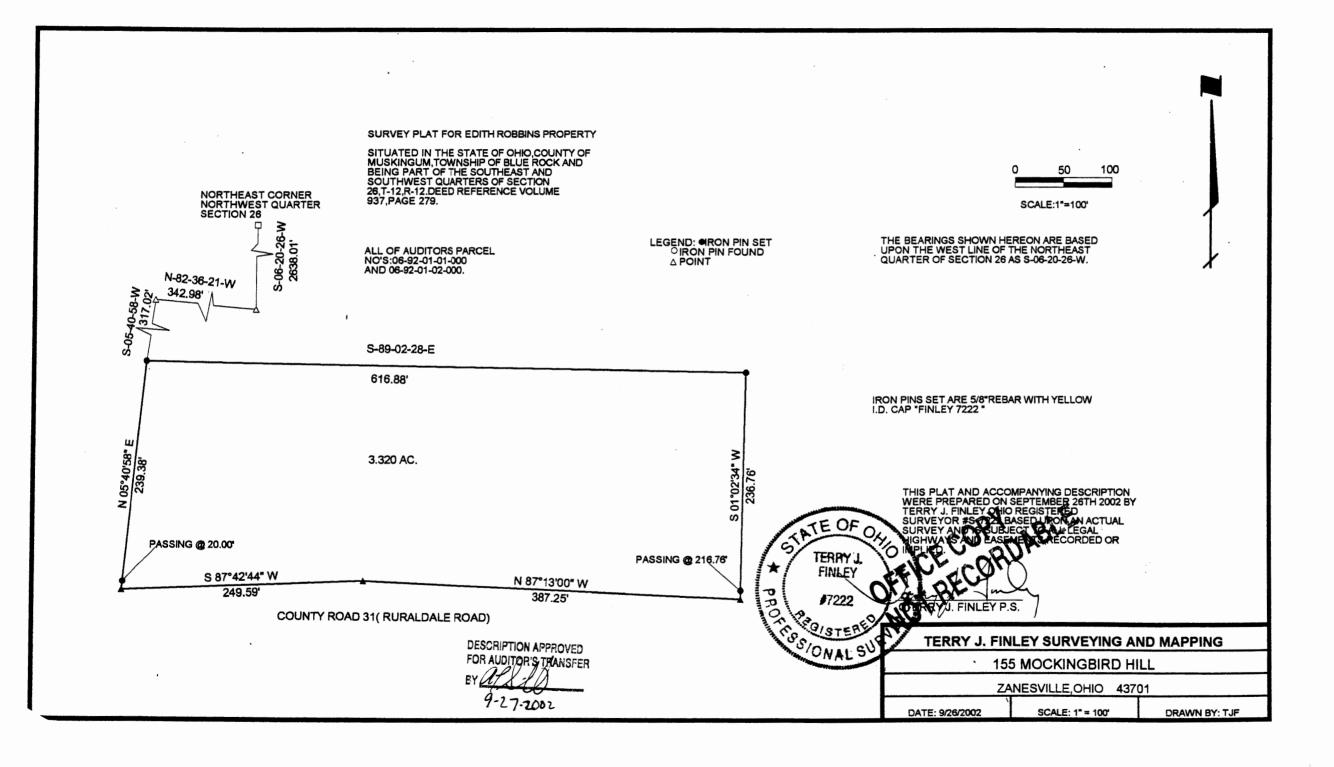

## LEGAL DESCRIPTION FOR EDITH ROBBINS PROPERTY

Situated in the State of Ohio, County of Muskingum, Township of Blue Rock, and being part of the southeast and southwest quarters of Section 26, Township 12, Range 12; and being all those lands intended to be described in Deed Volume 937, page 279; being further bounded and described as follows:

Commencing at the northeast corner of the northwest quarter of Section 26, thence, South 06 degrees – 20 minutes – 26 seconds west, 2638.01 feet along the midsection line to a point; thence, north 82 degrees – 36 minutes – 21 seconds west, 342.98 feet to a point; thence, south 05 degrees – 40 minutes – 58 seconds west, 317.02 feet to an iron pin set, and the *true point* of beginning for the parcel herein intended to be described;

Thence, south 89 degrees -02 minutes -28 seconds east, 616.88 feet to an iron pin set;

Thence, south 01 degrees – 02 minutes – 34 seconds west, 236.76 feet to a point in County Road #31 (Rural Dale Road), passing an iron pin set at 216.76 feet;

Thence, along said road, the following two (2) courses and distances:

- 1. North 87 degrees 13 minutes 00 seconds west, 387.25 feet to a point;
- 2. South 87 degrees 42 minutes 44 seconds west, 249.59 feet to a point;

Thence, leaving said road, north 05 degrees -40 minutes -58 seconds east, 239.38 feet to the *point of beginning*, passing an iron pin set at 20.00 feet, and containing 3.320 acres more or less.

SUBJECT to all legal highways and easements of record, whether recorded or implied.

Iron pins set are 5/8" rebar with yellow identification cap (Finley S-7222).

Bearings described herein are based upon the west line of the northeast quarter of Section 26 as South 06 degrees – 20 minutes – 26 seconds west.

Being all of Auditor's Parcel #06-92-01-01-000 & all of Auditor's Parcel #06-92-01-02-000.

TE OF

TERRY J.

This description, written on September 27, 2002, is based on an actual survey of the premises by Terry J. Finley, Ohio Registered Surveyor #S-