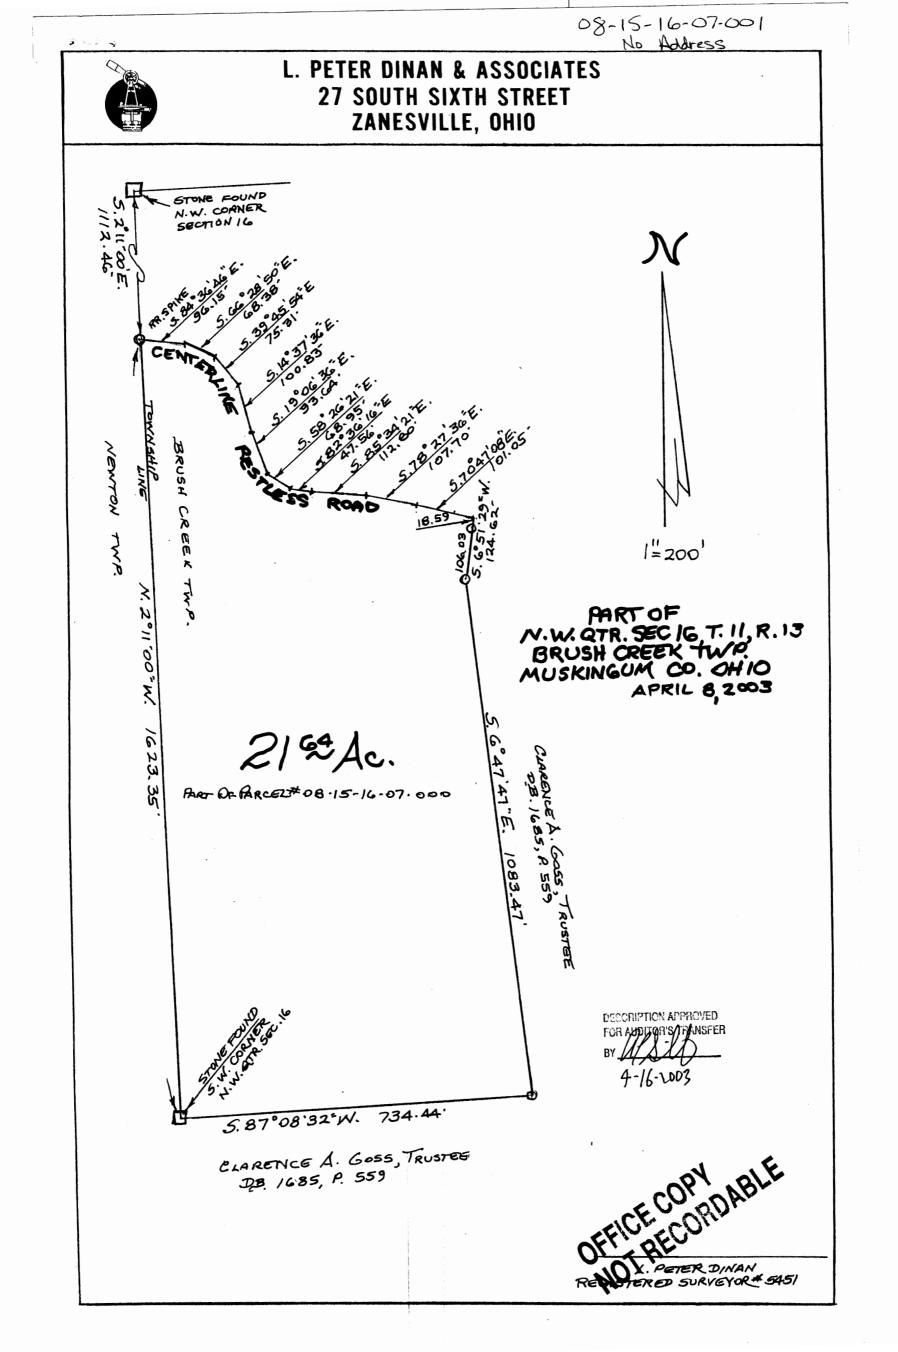

## L. Peter Dinan & Associates

27 South Sixth Street P.O. Box 55, Zanesville, Ohio 43702-0055

Dave Goss Description For Conveyance 21.64 Acres Part of Parcel #08-15-16-07-000

Situated in the State of Ohio, County of Muskingum, Township of Brush Creek.

Being a part of the Northwest Quarter of Section 16, Township 11, Range 13 bounded and described as follows:

Beginning at a stone found at the Southwest Corner of the Northwest Quarter of Section 16; thence along the west line of Section 16 and also being the west line of Brush Creek Township north 2 degrees 11 minutes west 1623.35 feet to a railroad spike in the center of Restless Road that is also south 2 degrees 11 minutes east 1112.46 feet from a stone found at the northwest corner of Section 16; thence along the center of Restless Road the following ten (10) courses and distances, south 84 degrees 36 minutes 46 seconds east 96.15 feet to a point; thence south 66 degrees 28 minutes 50 seconds east 68.38 feet to a point; thence south 39 degrees 45 minutes 54 seconds east 75.31 feet to a point; thence south 14 degrees 37 minutes 36 seconds east 100.83 feet to a point; thence south 19 degrees 06 minutes 36 seconds east 93.64 feet to a point; thence south 58 degrees 26 minutes 21 seconds east 68.95 feet to a point; thence south 82 degrees 36 minutes 16 seconds east 47.56 feet to a point; thence south 85 degrees 34 minutes 21 seconds east 112.80 feet to a point; thence south 78 degrees 27 minutes 36 seconds east 107.70 feet to a point; thence south 70 degrees 47 minutes 08 seconds east 101.05 feet to a point; thence leaving said centerline south 6 degrees 51 minutes 29 seconds west 124.62 feet to an iron pin; thence south 6 degrees 47 minutes 47 seconds east 1083.47 feet to an iron pin; thence south 87 degrees 08 minutes 32 seconds west 734.44 feet to the place of beginning, containing twenty-one and sixty-four hundredths (21.64) acres more or less.

Subject to the easemptits of Restless Road. This **AFFICT** wait the Leom a survey made by L. Peter Dinan, Registered **FROMMENT** 5451, April 14, 2003.

DESCRIPTION APPROVED FOR AUDITOR'S TR