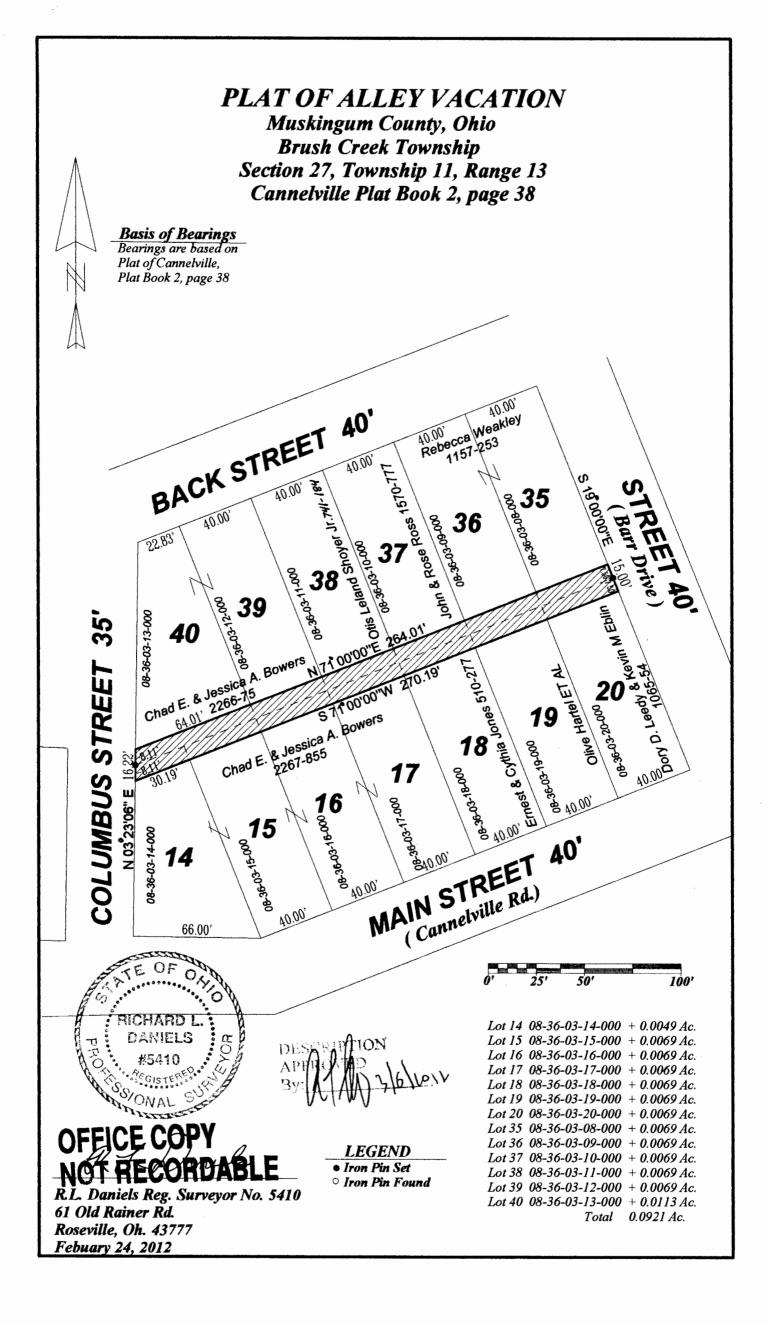

## ALLEY VACATION

Situated in the State of Ohio, County of Muskingum, Township of Brush Creek, Township 11, Range 13, Section 27, Cannelville Plat Book 2, page 38, bounded and described as follows:

Beginning at the Northwest corner of Lot 14 of Cannelville Plat Book 2, page 38; Thence North 03°23'06"East along East line of Columbus Street (35.00' feet wide) 16.22' feet to a point, passing a iron pin set at 8.11' feet; Thence North 71°00'00"East along North line of alley and South lines of Lots 40, 39, 38, 37, 36 and 35, 264.01' feet to a point on West line of Barr Drive (40.00' feet wide); Thence along Barr Drive South 19°00'00"East 15.00' to a point, passing a iron pin set at 7.50' feet; Thence South 71°00'00"West along South line of alley and along North lines of Lots 20, 19, 18, 17, 16, 15 and 14, 270.19' feet to the place of beginning. Containing 0.0921 Acres more or less.

Bearings are based on Plat of Cannelville Plat Book 2, page 38.

Above description is based on a survey by R.L. Daniels Reg. Surveyor No. 5410, Febuary 24, 2012, and is intended for legal transfer of property desrcibed and does not intend to describe all or any easements of record nor encroachments unless otherwise indicated.

Iron Pins Set are No. 5 reinforced bars 30 inches long with Plastic I.D. caps.

Reference Plat Book 2, page 38