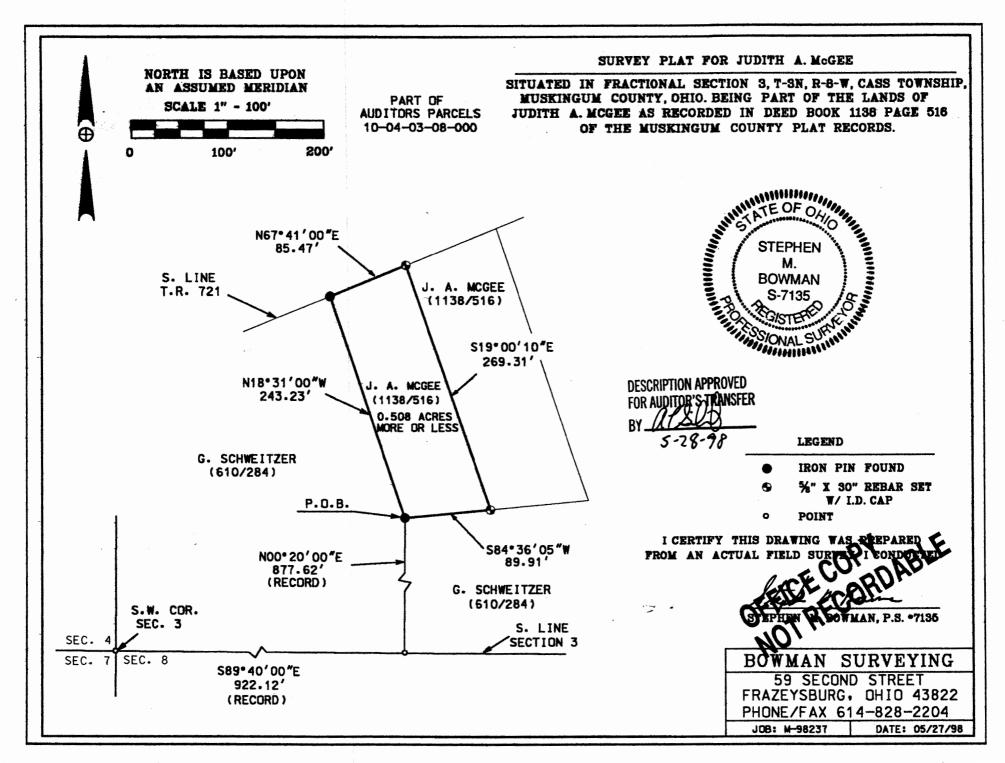

## SURVEY DESCRIPTION FOR Judith A. McGee

PART OF PARCEL 10-04-03-08-000 (0.508 Acres)

Situated in the Fractional Section 3, T-3-N, R-8-W, Cass Township, Muskingum County, Ohio. Being part of the lands of Judith A. McGee, last conveyed in Deed Book 1138 page 516 of the Muskingum County Plat Records, and being described as follows:

Commencing at the Southwest corner of Fractional Section 3; thence, S.89°40'00"E. a record distance of 922.12 feet along the south line of said section to a point; thence, N.00°20'00"E. a record distance of 877.62 feet through the lands of G. Schweitzer (610/284) to a found iron pin on the Southwest corner of the lands of J. A. McGee (1138/516), BEING THE POINT OF BEGINNING;

- thence, N.18°31'00"W. a distance of 243.23 feet along the east line of G. Schweitzer (610/284) to a found iron pin on the South line of Township Road 721;
- thence, N.67°41'00"E. a distance of 85.47 feet along the south line of said Road to a set rebar;
- thence, S.19°00'10"E. a distance of 269.31 feet through the lands of J. A. McGee (1138/516) to a set rebar on the North line of the afore said Schweitzer lands;
- thence, S.84°36'05"W. a distance of 89.91 feet along said Schweitzer lands to the point of beginning.

The above described parcel contains 0.508 acres, more or less, and is subject to all legal easements and right of ways. All set rebars are  $5/8" \times 30"$  rebars with plastic I.D. caps. North is based upon an assumed meridian.