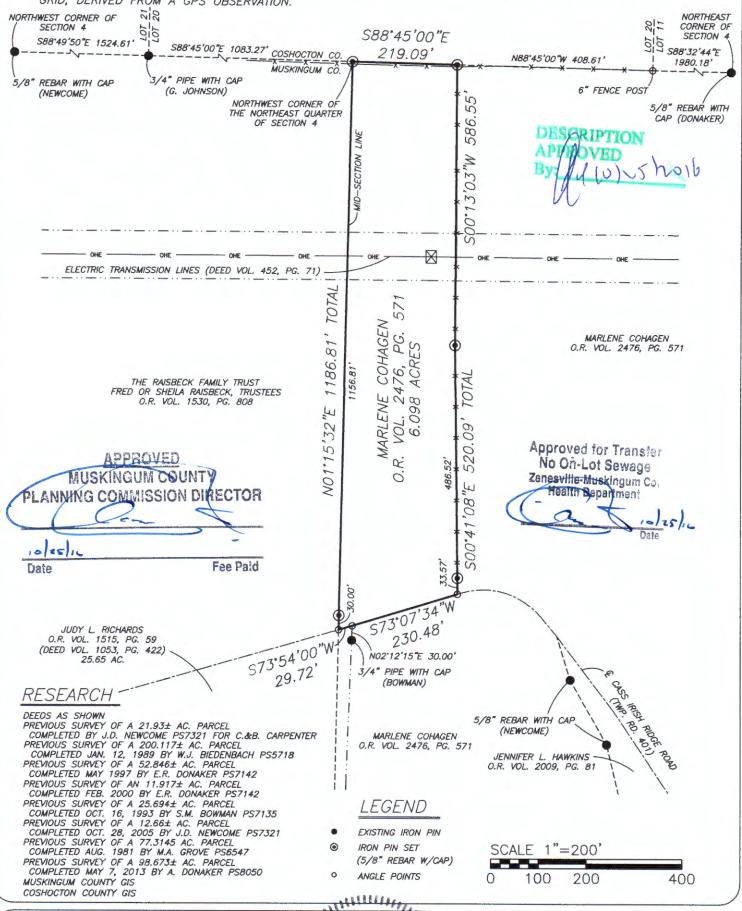

## MARLENE COHAGEN

AUDITORS PARCEL NUMBER 10-10-04-04-02-000 (PART)

BEING A PART OF THE PARCEL CONVEYED TO MARLENE COHAGEN IN O.R. VOLUME 2476, PAGE 571 OF THE MUSKINGUM COUNTY OFFICIAL RECORDS, SITUATED IN THE NORTHEAST QUARTER OF SECTION 4, TOWNSHIP 3, RANGE 8, OF THE UNITED STATES MILITARY LANDS, CASS TOWNSHIP, MUSKINGUM COUNTY, OHIO AND BEING FURTHER DESCRIBED AS FOLLOWS:

**BEGINNING** AT AN IRON PIN SET AT THE NORTHWEST CORNER OF THE NORTHEAST QUARTER OF SECTION 4, SAID IRON PIN BEING SOUTH 88 DEGREES 45 MINUTES 00 SECONDS EAST 1083.27 FEET FROM AN EXISTING IRON PIN (3/4 INCH PIPE-JOHNSON) AT THE SOUTHWEST CORNER OF LOT 20 (SITUATED IN QUARTER TOWNSHIP 3, TOWNSHIP 4, RANGE 8, COSHOCTON COUNTY);

**THENCE** WITH THE NORTH LINE OF THE SAID NORTHEAST QUARTER OF SECTION 4, SOUTH 88 DEGREES 45 MINUTES 00 SECONDS EAST 219.09 FEET TO AN IRON PIN SET, SAID IRON PIN SET BEING NORTH 88 DEGREES 45 MINUTES 00 SECONDS WEST 408.61 FEET FROM AN EXISTING POST AT THE SOUTHEAST CORNER OF THE ABOVE SAID LOT 20:

THENCE LEAVING THE SAID NORTH LINE AND TRAVERSING INTO THE ABOVE SAID COHAGEN PARCEL, SOUTH 00 DEGREES 13 MINUTES 03 SECONDS WEST 586.55 FEET TO AN IRON PIN SET;

**THENCE** CONTINUING INTO THE SAID COHAGEN PARCEL, SOUTH 00 DEGREES 41 MINUTES 08 SECONDS EAST 520.09 FEET TO A POINT IN THE CENTER OF CASS IRISH RIDGE ROAD (TOWNSHIP ROAD 401), PASSING AN IRON PIN SET AT 486.52 FEET;

THENCE WITH THE CENTER OF THE SAID ROAD THE NEXT TWO COURSES AND DISTANCES:

- 1. SOUTH 73 DEGREES 07 MINUTES 34 SECONDS WEST 230.48 FEET TO A POINT, SAID POINT BEING NORTH 02 DEGREES 12 MINUTES 15 SECONDS EAST 30.00 FEET FROM AN EXISTING IRON PIN (3/4 INCH PIPE-BOWMAN);
- SOUTH 73 DEGREES 54 MINUTES 00 SECONDS WEST 29.72 FEET TO A POINT AT THE NORTHEAST CORNER OF A 25.65 ACRE PARCEL CONVEYED TO JUDY L. RICHARDS (OFFICIAL RECORD 1515, PAGE 59);

THENCE LEAVING THE SAID ROAD AND WITH THE WEST LINE OF THE ABOVE SAID NORTHEAST QUARTER OF SECTION 4, NORTH 01 DEGREES 15 MINUTES 32 SECONDS EAST 1186.81 FEET TO THE PLACE OF BEGINNING, PASSING AN IRON PIN SET AT 30.00 FEET.

**CONTAINING** 6.098 ACRES, SUBJECT TO ALL LEGAL ROAD RIGHT OF WAY OF CASS IRISH RIDGE ROAD (TOWNSHIP ROAD 401), RIGHT OF WAY FOR ELECTRIC TRANSMISSION LINES (DEED VOLUME 452, PAGE 71), AND ALL OTHER APPLICABLE EASEMENTS.

BEARINGS ARE BASED ON OHIO STATE PLANE COORDINATE SYSTEM 1983 (2011), OHIO SOUTH ZONE, GRID, DERIVED FROM A GPS OBSERVATION

ALL IRON PINS SET ARE 5/8 INCH X 30 INCH REBAR WITH PLASTIC IDENTIFICATION CAPS (BASELINE PS6923/PS8536).

## SURVEY FOR MARLENE COHAGEN

AUDITORS PARCEL NUMBER 10-10-04-04-02-000 (PART - 6.098 AC.)

BEING A PART OF THE PARCEL CONVEYED TO MARLENE COHAGEN IN O.R. VOLUME 2476, PAGE 571 OF THE MUSKINGUM COUNTY OFFICIAL RECORDS, SITUATED IN THE NORTHEAST QUARTER OF SECTION 4, TOWNSHIP 3, RANGE 8, OF THE UNITED STATES MILITARY LANDS, CASS TOWNSHIP, MUSKINGUM COUNTY, OHIO.

BEARINGS ARE BASED ON OHIO STATE PLANE COORDINATE SYSTEM 1983(2011), OHIO SOUTH ZONE, GRID, DERIVED FROM A GPS OBSERVATION.

I, JASON LEACHMAN (PS#8536), HEREBY CERTIFY TO THE BEST OF MY KNOWLEDGE AND BELIEF THE ABOVE PLAT AND SURVEY TO BE CORRECT AS PREPARED BY ME, THIS 6th DAY OF OCTOBER, 2016, FROM A FIELD SURVEY COMPLEYED THE DESCRIPTION OF DESCRIPTI