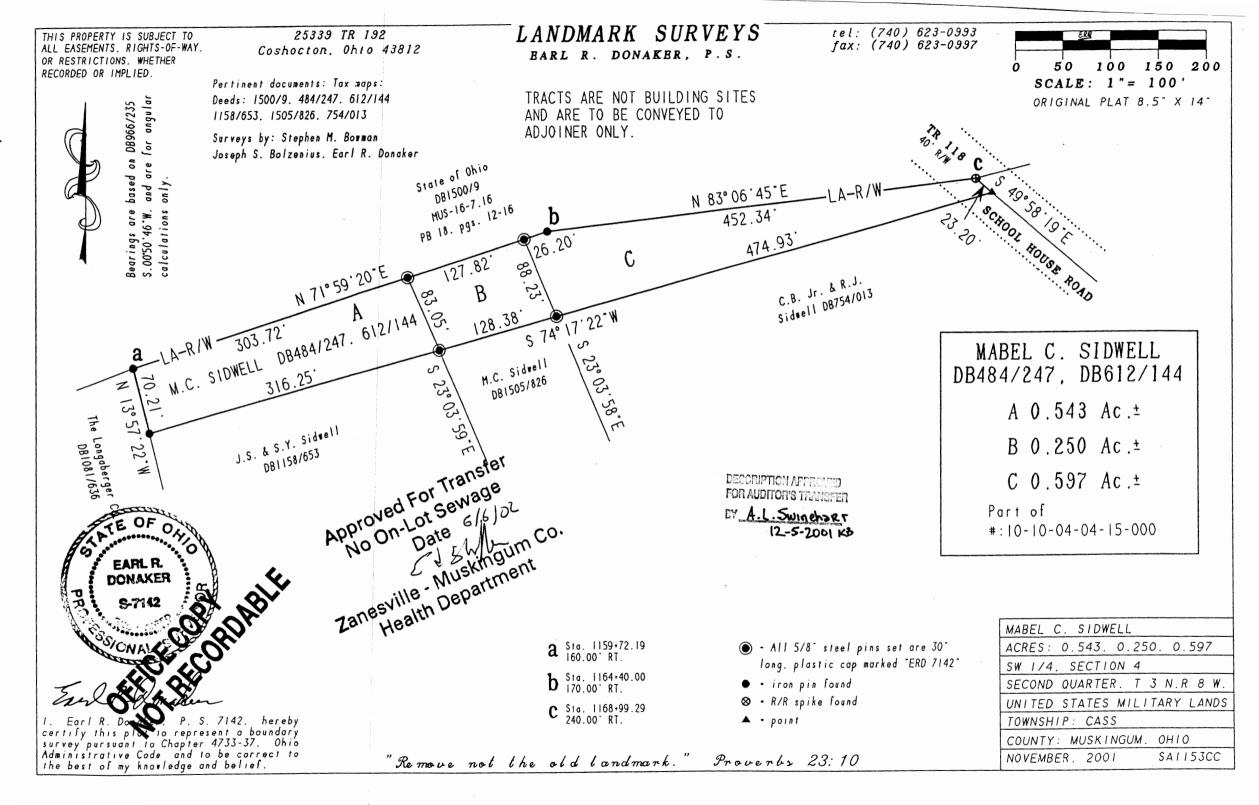

ADDRESS NIA

## LANDMARK SURVEYS

25339 TR 192, Coshocton, Ohio 43812-9176: erdonaker@netscape.net tel: (740) 623-0993 fax: (740) 623-0997

MABEL C. SIDWELL

**0.543 Acres** 

**SA1153BB** 

## NOT A BUILDING SITE AND IS TO BE CONVEYED TO ADJOINER ONLY

Being 0.543 acres, more or less (part of DB484/247, DB612/144, part of #:10-10-04-04-15-000) in the southwest quarter of section 4, in the second quarter of township 3 north, range 8 west, United States Military Lands, in the township of Cass, in the county of Muskingum, in the State of Ohio, and more particularly described as follows:

Commencing at Station 1159+72.19, 160.00 right, State Route 16, Mus.-16-7.16 as recorded in Plat Book 18, pages 12-16, said Station being the TRUE POINT OF BEGINNING;

thence, along the Limited Access Right-of-way of said State Route 16, DB1500/9, N.71°59'20"E. 303.72' to a 5/8" steel pin set;

thence, through the property of Mabel C. Sidwell, DB484/247, DB612/144, S.23°03'59"E. 83.05' to a 5/8" steel pin set;

thence, along the property line of J.S. & S.Y. Sidwell, DB1158/653, S.74°17'22"W. 316.25' to an iron pin found;

thence, along the property line of The Longaberger Co. DB1081/636, N.13°57'22"W. 70.21' to the TRUE POINT OF BEGINNING, containing 0.543 acres, more or less, and is subject to all easements, rights-of-way, or restrictions, whether recorded or implied.

Bearings are based on DB966/235, S.00°50'46''W, and are for angular calculations only. All 5/8" steel pins set are 30" long with plastic cap marked "E.R.D. 7142".

Pertinent documents: tax maps; deeds: 1500/9, 484/247, 612/144, 1158/653, 1505/826, 754/013; surveys by: Stephen M. Bowman, Joseph S. Bolzenius, Earl R. Donaker.

Prior deed: 484/247, 612/144.

Description and plat by Landmark Surveys, Earl P. Douker, P. of the premises in the month of November, white year filter NOT REPORT OF THE PROPERTY OF Surveyor, #7142, from a survey

DESCRIPTION APPRO FOR AUDITOR'S TRANSFER

BY A.L. Swinehart 12-5-2001 KB

"Remove not the old landmark" Proverbs 23:10