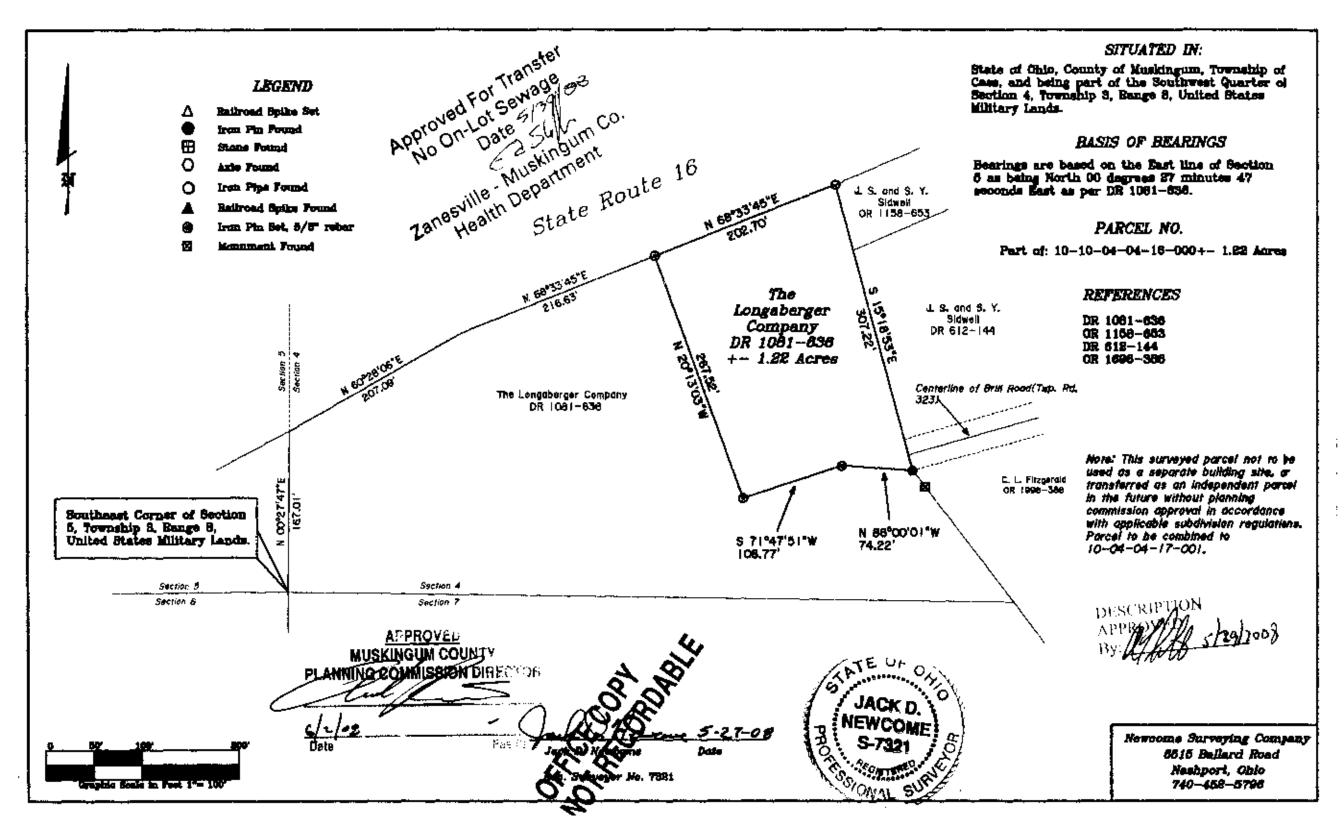

## +-1.22 Acre Survey Split of Longaberger Property

Situated in the State of Ohio, County of Muskingum, Township of Cass, and being part of Southwest Quarter of Section 4, Township 3, Range 8, United States Military Lands, and being part of the lands presently owned by The Longaberger Company, (DR 1081-636), and being more particularly described as follows:

Beginning for reference at a point at the southeast corner of Section 5, Township 3, Range 8, United States Military Lands;

Thence along the section line between section 4, and section 5, North 00 degrees 27 minutes 47 seconds East, 167.01 feet to a point on the south right of way line of State Route 16;

Thence along said right of way the following two courses:

- 1.) North 60 degrees 28 minutes 06 seconds East, 207.09 feet to a point;
- 2.) North 68 degrees 33 minutes 45 seconds East, 216.63 feet to an iron pin set, and the principal place of beginning;

Thence continuing along the south line of said right of way, North 68 degrees 33 minutes 45 seconds East, 202.70 feet to an iron pipe found on the northwest corner of lands presently owned by J. S. and S. Y. Sidweli(OR 1158-653 and DR 612-144);

Thence along the west line of said Sidwell lands, South 15 degrees 18 minutes 53 seconds East, 307.22 feet to an iron pin found on the west line of lands presently owned by C. L. Fitzgerald(OR 1696-386), passing the centerline of Brill Road, being the property line between Sidwell, and Fitzgerald at 290.26 feet;

Thence through the Longaberger Company lands the following three courses:

- 1.) North 86 degrees 00 minutes 01 seconds West, 74.22 feet to an iron pin set;
- 2.) South 71 degrees 47 minutes 51 seconds West, 108.77 feet to an iron pin set:
- 3.) North 20 degrees 13 minutes 03 seconds West, 267.52 feet to the principal place of beginning, containing 1.22 acres, more or less.

Subject to all legal recorded easements and right of ways.

Iron pins set are 5\8 inch rebars, 30 inches long, with plastic identification caps.

Bearings are based on the East line of Section 5 as being North 00 degrees 27 minutes 47 seconds East as per DR 1081-636.

This description is written based on a field survey completed May 20, 2008, by Jack D.

No This Copy

Jack D. No. 7321

Jack D. No. 7321

Planning Solution Director

Part of Parcel No. 10-10-04-04-16-000 +- 1.22 Acres

Note: This surveyed parcel not to be used as a separate building site or transaction and the formula of the formula o

Note: This surveyed parcel not to be used as a separate building site or traffic as an independent parcel in the future without planning commission approval in accordance with applicable subdivision regulations. Parcel to be combined to 10-10-04-04-17-001.