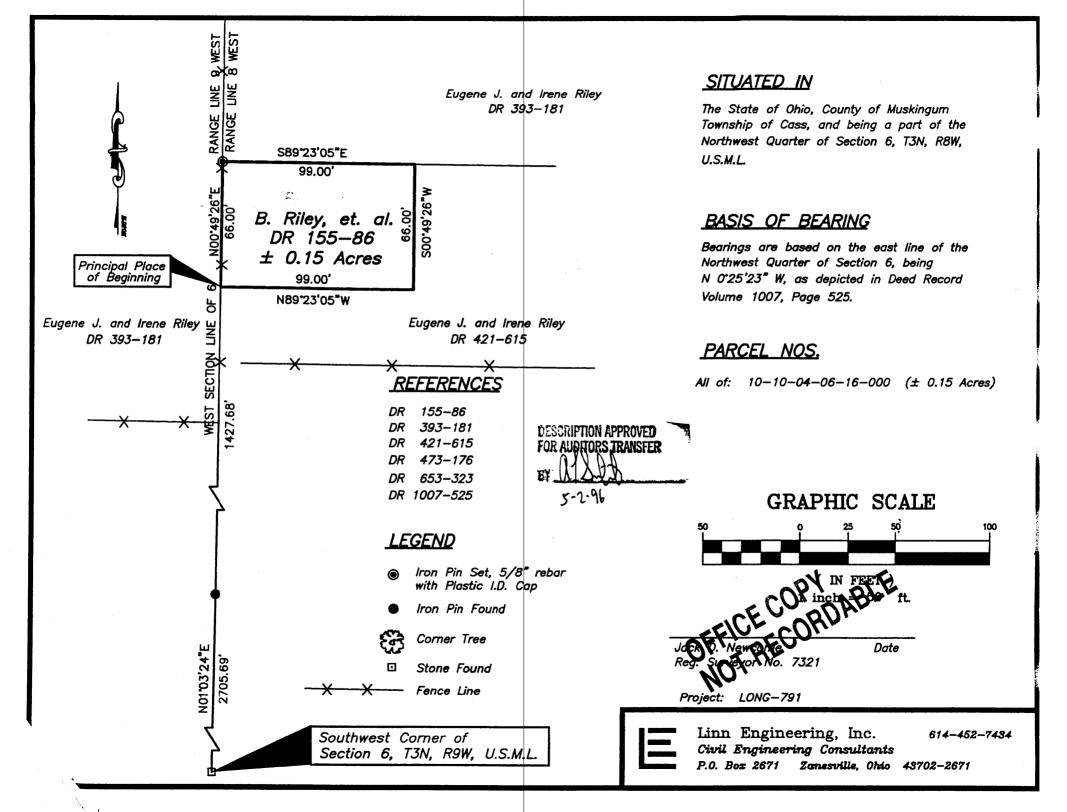

ADDRESS NIA

Situated in the State of Ohio, County of Muskingum, Township of Cass and bounded and described as follows:

Being a part of the Northwest Quarter of Section 6, Township 3 North, Range 8 West of the United States Military Lands, and more particularly described as follows:

Beginning for reference at an existing stone at the Southwest corner Greater of Section 6; thence along the west line of said Section 6 North 01 degrees 03 minutes 24 seconds East 2705.69 feet to an iron pin found on the southwest corner of lands now owned by E. and I. Riley (Deed Record 421-615) and the half section line; thence continuing along said west section line North 00 degrees 49 minutes 26 seconds East 1427.68 feet to a point and the principal place of beginning; thence continuing along said line North 00 degrees 49 minutes 26 seconds East 66.00 feet to an iron pin set on the southwest corner of a 26.76 acre tract of land how owned by E. And I. Riley (Deed Record 393-181); thence South 89 degrees 23 minutes 05 seconds East 99.00 feet to a point; thence South 00 degrees 49 minutes 26 seconds West 66.00 feet to a point; thence North 89 degrees 23 minutes 05 seconds West 99.00 feet to the principal place of beginning, containing 0.15 acres more or less, subject to legal road right of ways and all applicable easements.

Iron pins set are 5/8 inch diameter by 30 inch long rebar with plastic identification caps.

Bearings are based on the east line of the Northwest Quarter of Section 6 as bearing North 00 degrees 25 minutes 23 seconds West as depicted in Muskingum County Deed Record 1007, Page 525.

This description is written based on a survey completed May 1, 1996 by Jack D. Newcome, Red No. 7321.

| DRAFOABL                          | 05/01/96                                      |  |
|-----------------------------------|-----------------------------------------------|--|
| Jack J. Neweone                   | Date                                          |  |
| PARCEL NO.:<br>All of Parcel No.: | CESCRIPTION APPROVED<br>FOR AUDITORS TRANSFER |  |
| 10-10-04-06-16-000 (0.15 ac.)     | 5-2-98                                        |  |
|                                   |                                               |  |