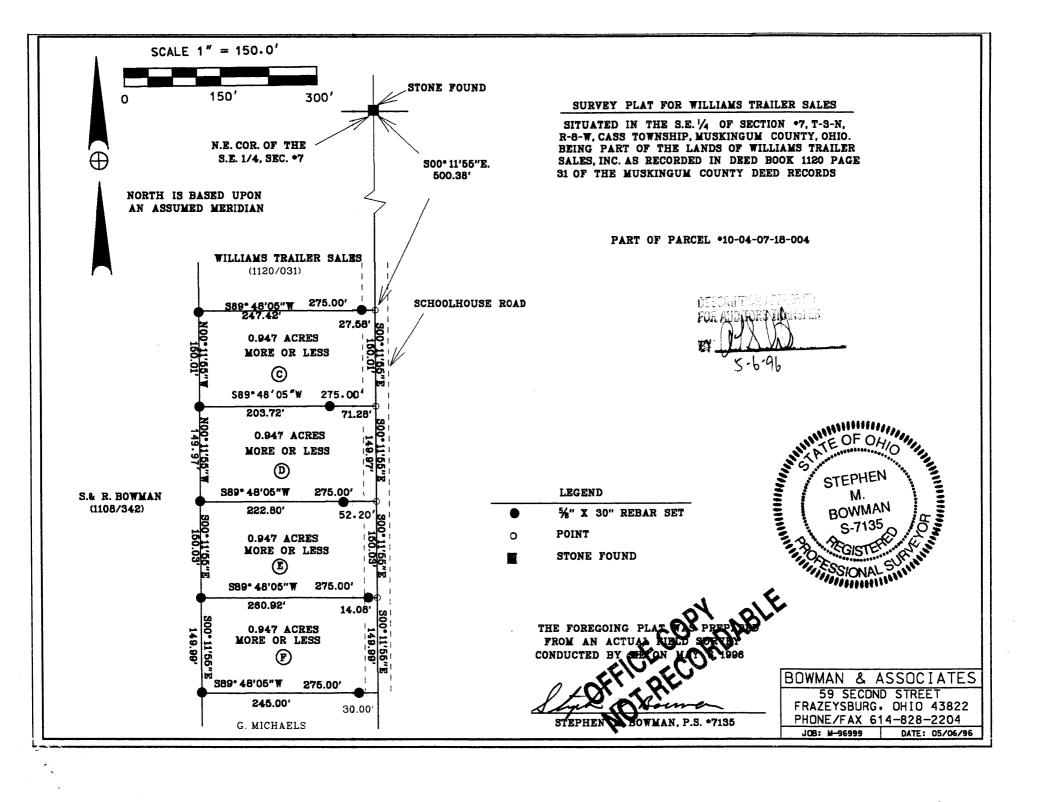

## SURVEY DESCRIPTION FOR Williams Trailer Sales PARCEL E

1702

PART OF PARCEL #10-04-07-18-004

Situated in the Southeast Ouarter of Section #7, T-3-N, R-8-W, Cass Township, Muskingum County, Ohio. Being part of the lands of Williams Trailer Sales, Inc. as recorded in Deed Book 1120 Page 31 of the Muskingum County deed records and being described as follows:

Commencing at a stone found marking the Northeast corner of the Southeast quarter of section #7; thence, S.00°11'55"E. a distance of 800.36 feet along the East line of said quarter section to a point, located near the center of Township Road #118 (Schoolhouse Road), Being the point of beginning;

- thence, S.00°11'55"E. a distance of 150.03 feet along the east line of said quarter section to a point;
- thence, S.89°48'05"W. a distance of 275.00 feet through the lands of Williams Trailer Sales (1120/031) to a set rebar on the East line of the lands now or formerly, owned by S. & R. Bowman (1108/342), passing a set rebar at 14.80 feet;
- thence, N.00°11'55"W. a distance of 150.03 feet along said Bowman lands to a set rebar;
- thence, N.89°48'05"E. a distance of 275.00 feet through said Williams lands to the point of beginning, passing a set rebar at 222.80 feet.

The above described parcel contains 0.947 acres, more or less, and is assumed meridian.

Set rebars are 5/8" x

The first assumed meridian.

The first assumed meridian. subject to all legal easements and right of ways. All set rebars are 5/8" x