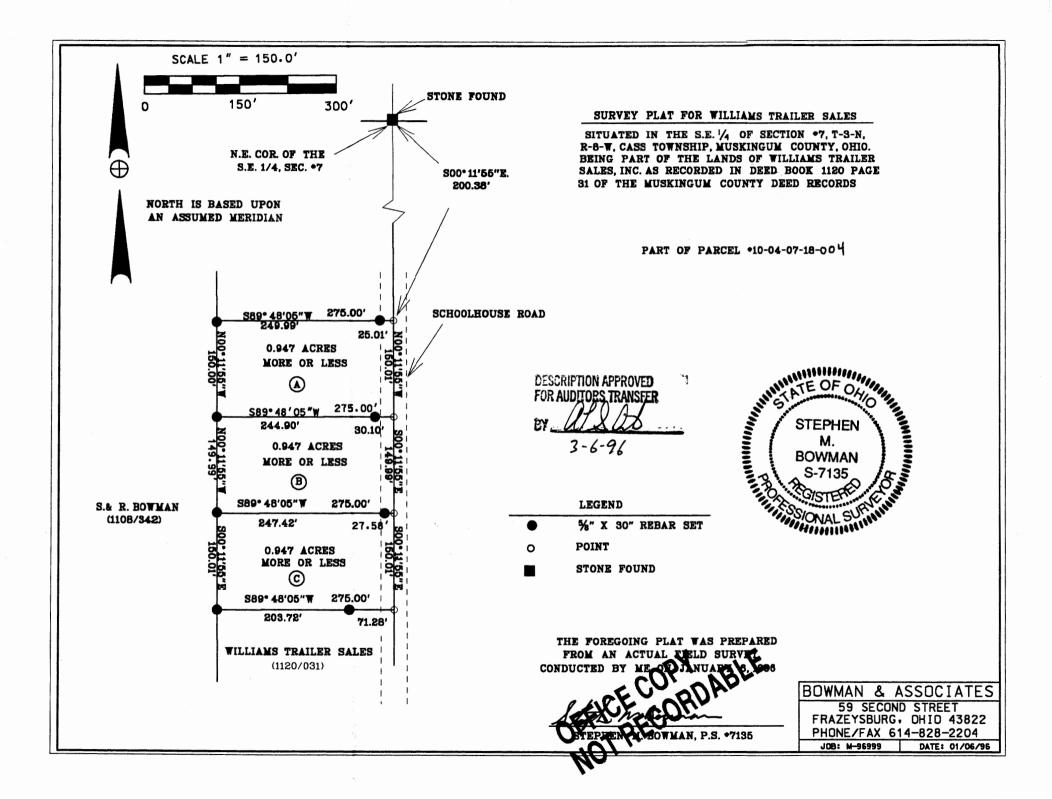

## SURVEY DESCRIPTION FOR Williams Trailer Sales PARCEL C

PART OF PARCEL #10-04-07-18-004

Situated in the Southeast Quarter of Section #7, T-3-N, R-8-W, Cass Township, Muskingum County, Ohio. Being part of the lands of Williams Trailer Sales, Inc. as recorded in Deed Book 1108 Page 31 of the Muskingum County deed records and being described as follows:

Commencing at a stone found marking the Northeast corner of the Southeast quarter of section #7; thence, S.00°11'55"E. a distance of 500.38 feet along the East line of said quarter section to a point, located near the center of Township Road #118 (Schoolhouse Road), Being the point of beginning;

- thence, S.00°11'55"E. a distance of 150.01 feet along the east line of said quarter section to a point;
- thence, S.89°48'05"W. a distance of 275.00 feet through the lands of Williams Trailer Sales (1120/031) to a set rebar on the East line of the lands now or formerly, owned by S. & R. Bowman (1108/342), passing a set rebar at 71.28 feet;
- thence, N.00°11'55"W. a distance of 150.01 feet along said Bowman lands to a set rebar;
- thence, N.89°48'05"E. a distance of 275.00 feet through said Williams lands to the point of beginning, passing a set rebar at 247.42 feet.

ion as prepared from an actual survey by Bowman & Associates, NOT RECORD March 1, 1996. The above described parcel contains 0.947 acres, more or less, and is subject to all legal easements and right of ways. All set rebars are 5/8" x 30" rebars. North is based upon an assumed meridian. Description was prepared from an actual survey by Bowman & Associates, Stephen M. Bowman, P. 2000 March 1, 1996.