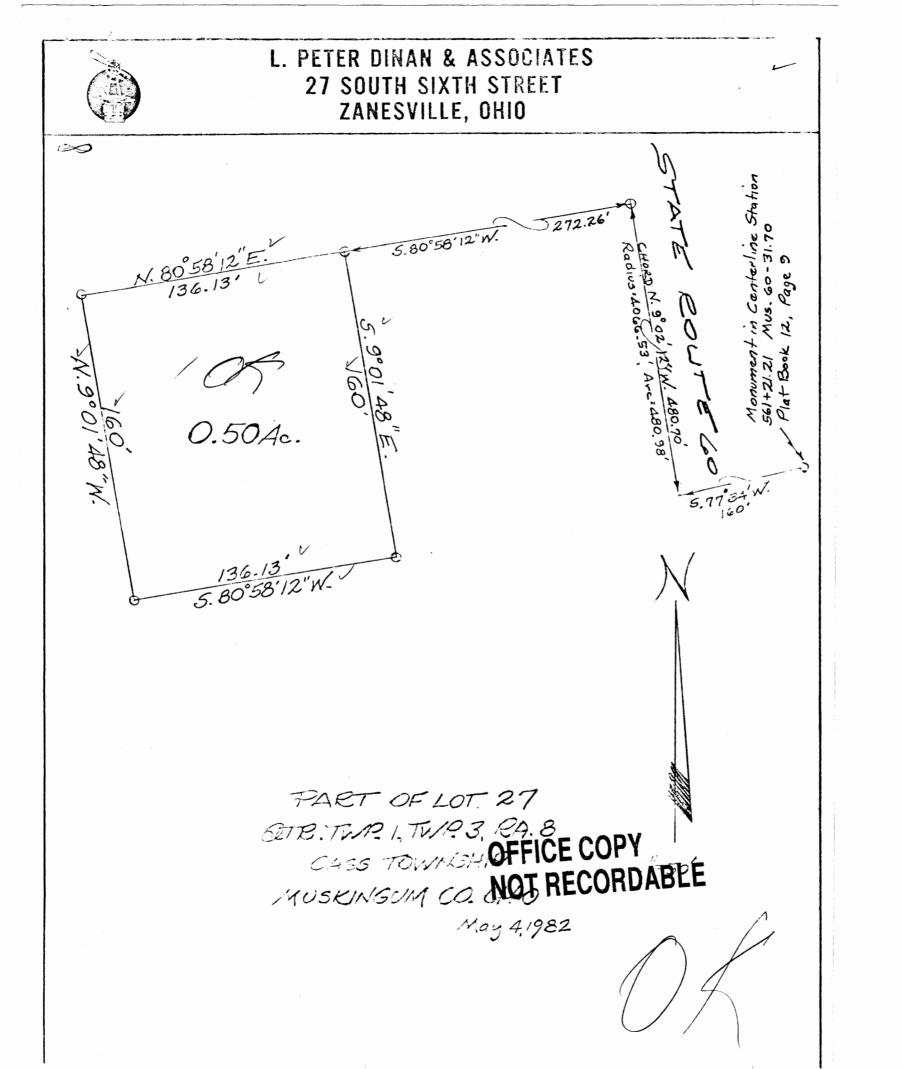

Being a part of Lot 27 in Quarter Township 1, Township 3, Range 8 bounded and described as follows:

Commencing at an iron pin monument at Station 561+21.21, Muskingum 60-31.70, Chio Department of Transportation Survey recorded in Plat Book 12, Page 9; thence south 77 degrees 34 minutes west 160 feet to a point; thence along a curve to the right having a radius of 4066.53 feet an arc distance of 480.98 feet (the chord of which bears north 9 degrees 02 minutes 12 seconds west 480.70 feet) to an iron pin; thence south 80 degrees 58 minutes 12 seconds west 272.26 feet to an iron pin and the true place of beginning of the premises herein intended to be described; thence south 9 degrees 58 minutes 48 seconds east 160 feet to an iron pin; thence south 80 degrees 58 minutes 12 seconds west 136.13 feet to an iron pin; thence north 9 degrees 01 minutes 48 seconds west 160 feet to an iron pin; thence north 9 degrees 01 minutes 48 seconds west 160 feet to an iron pin; thence north 9 degrees 01 minutes 48 seconds west 160 feet to an iron pin; thence north 9 degrees 12 seconds west 160 feet to an iron pin; thence north 9 degrees 01 minutes 48 seconds west 160 feet to an iron pin; thence north 9 degrees 12 seconds east) 136.13 feet to the true place of beginning, containing fifty hundredths (0.50) of an acre more or less.