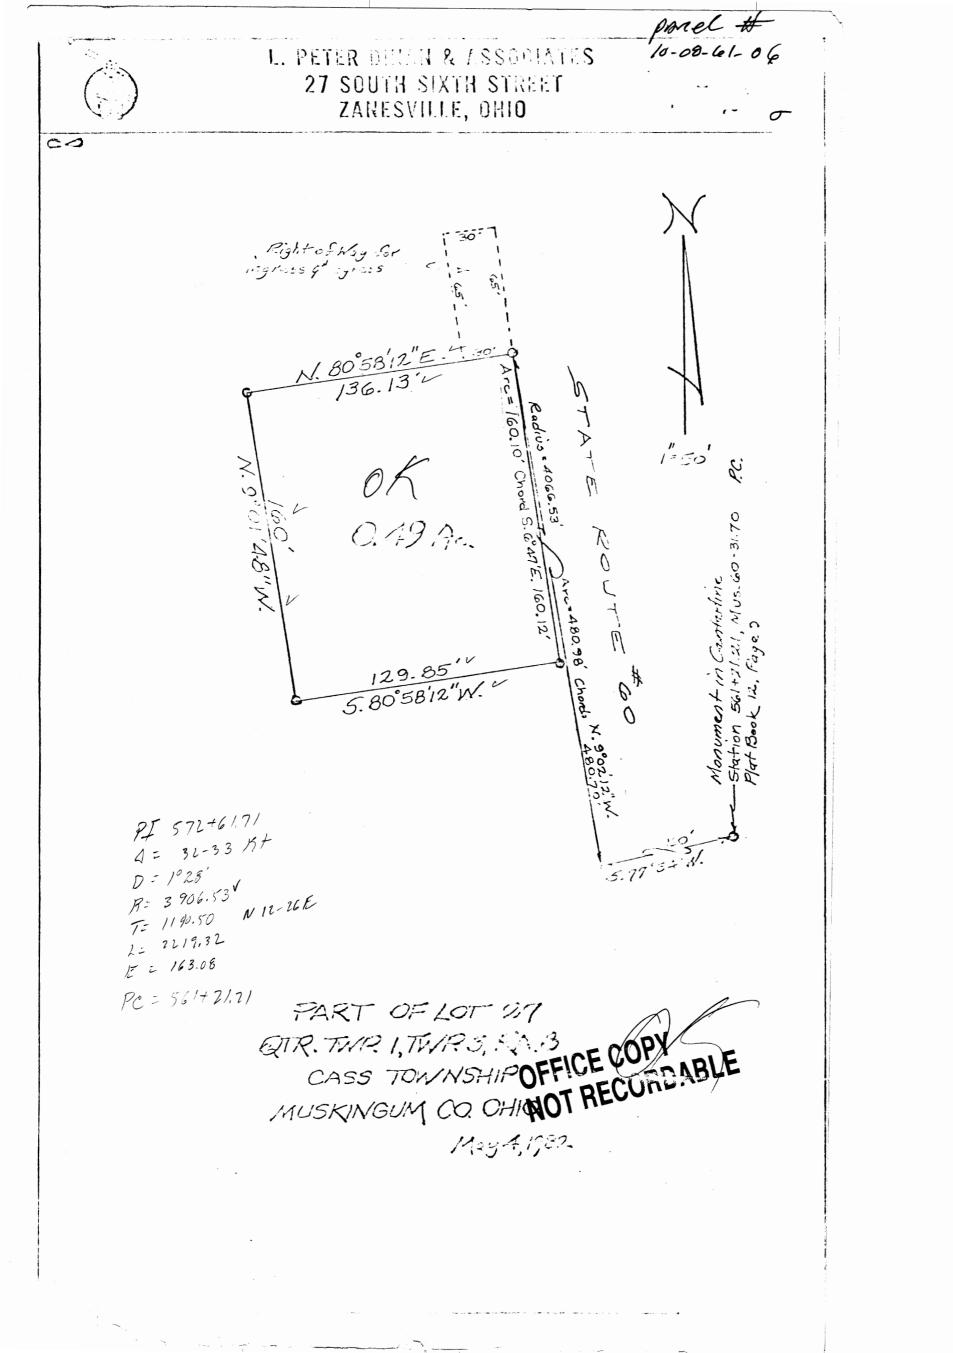

Being a part of Lot 27 in Quarter Township 1, Township 3, Range 8 bounded and described as follows:

Commencing at an iron pin monument at Station 561+21.21, Muskingum 60-31.70, Ohio Department of Transportation Survey recorded in Plat Book 12, Page 9; thence south 77 degrees 34 minutes west 160 feet to a point; thence along a curve to the right having a radius of 4066.53 feet an arc distance of 480.98 feet (the chord of which bears north 9 degrees 02 minutes 12 seconds west 480.70 feet) to an iron pin and the true place of beginning of the premises herein intended to be described; thence along the right of way line of State Route 60 on a curve to the left having a radius of 4066.53 feet an arc distance of 160.10 feet (the chord of which bears south 6 degrees 47 minutes east 160.12 feet) to an iron pin; thence south 80 degrees 58 minutes 12 seconds west 129.85 feet to an iron pin; thence north 9 degrees 01 minutes 48 seconds west 160 feet to an iron pin; thence north 9 degrees 58 minutes 12 seconds east 136.13 feet to the true place of beginning, containing forty-nine hundredths (0.49) of an acre more or less.

There is also conveyed herein an easement for ingress and egress over the following described parcel, beginning at the northeast corner of the above described 0.49 acre parcel; thence south 80 degrees 58 minutes 12 seconds west 30 feet to a point; thence north 9 degrees 01 minutes 48 seconds west 65 feet to a point; thence north 80 degrees 58 minutes 12 seconds east 30 feet to a point; thence south 9 degrees 01 minutes 48 seconds east 30 feet to a point; thence south 9