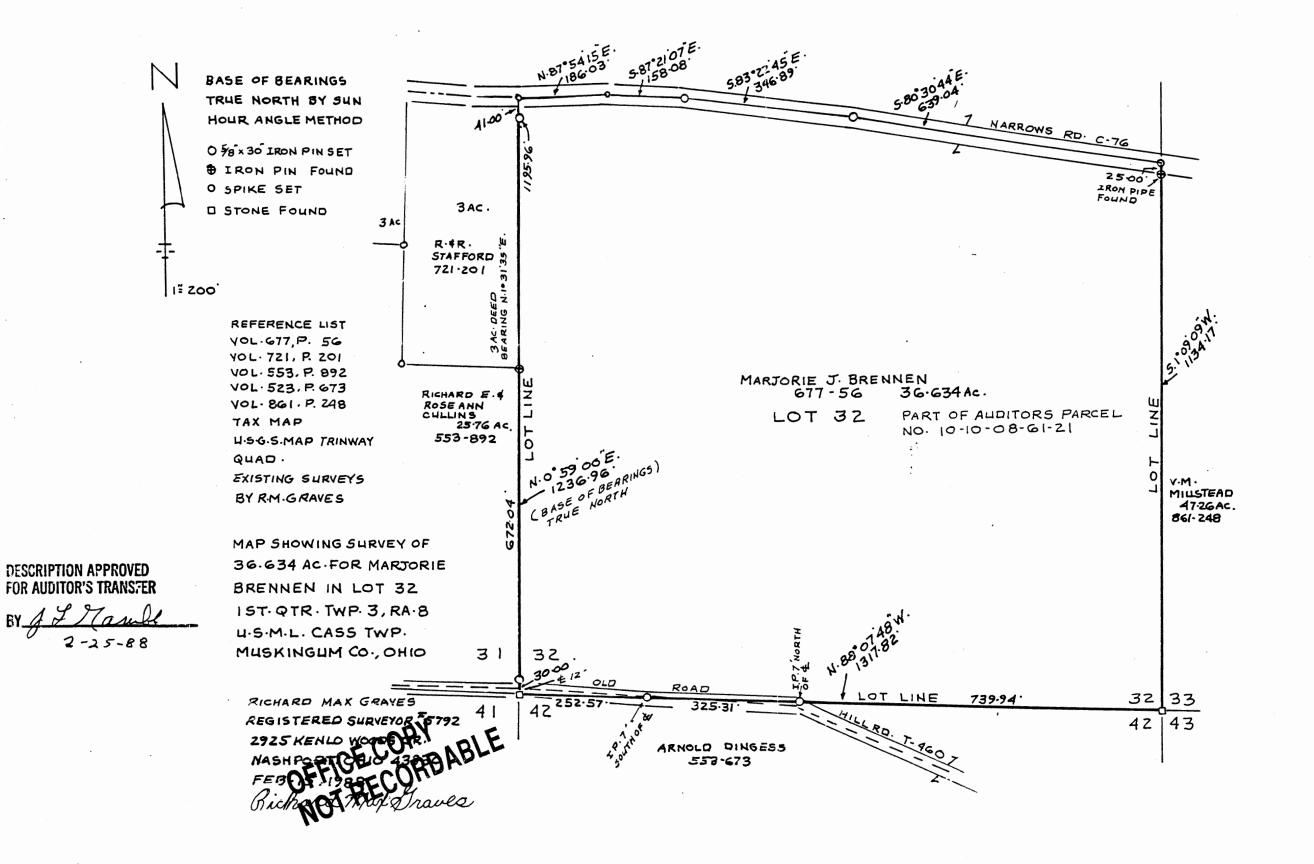

Richard Max Graves Feb.15,1988 Registered Surveyor 2925 Kenlo Woods Dr. Nashport, Ohio 43830

Situated in the State of Ohio, County of Muskingum, Township of Cass:

Being a part of Lot Thirty Two (32), in Quarter Township One (1), Township Three (3), Range Eight (8) United States Military Lands and part of property now owned by Marjorie J. Brennen and Recorded in Deed Book 677, Page 56 of the Deed Records in said Muskingum County bounded and described as follows:

Beginning at a stone found at the southwest corner of said Lot 32; thence north 00 degrees 59 minutes 00 seconds east along the west line of said Lot 32 a distance of 1236.96 feet to an iron spike set in the center of Narrows Road ( Co. Rd. 76 ) and passing through an iron pin set at 30.00 feet and an iron pin found at the souteast corner of a 3.00 acre parcel ( Vol. 721, P. 201 ) at 672.04 feet and through an iron pin set at 1195.96 feet; thence north 87 degrees 54 minutes 15 seconds east along the center of said Narrows Road 186.03 feet to a spike set; thence south 87 degrees 21 minutes 07 seconds east along the center of said road 158.08 feet to an iron pin set; thencesouth 83 degrees 22 minutes 45 seconds east along the center of said road 346.89 feet to an iron pin set; thence south 80 degrees 30 minutes 44 seconds east along the center of said road 639.04 feet to a railroad spike set on the east line of said Lot 32; thence south 1 degree 09 minutes 09 seconds west along the east line of said Lot 32 a distance of 1134.17 feet to a stone found and passing through an iron pipe found at 25.00 feet; thence north 88 degrees 07 minutes 48 seconds west along the south line of said Lot 32 a distance of 1317.82 feet to the place of beginning and passing through an iron pin set at 739.94 feet and an iron pin set at 1065.25 feet containing Thirty Six and Six Hundred Thirty Four Thousands ( 36.634 ) acres.

Subject to all legal right of ways and easements on record.

08-61-21.

The above described property is part of Auditors Parcel No. 10-10-1-21. This description was priced rebruary 15, 1988.

DESCRIPTION APPROVED FOR AUDITOR'S TRANSFER