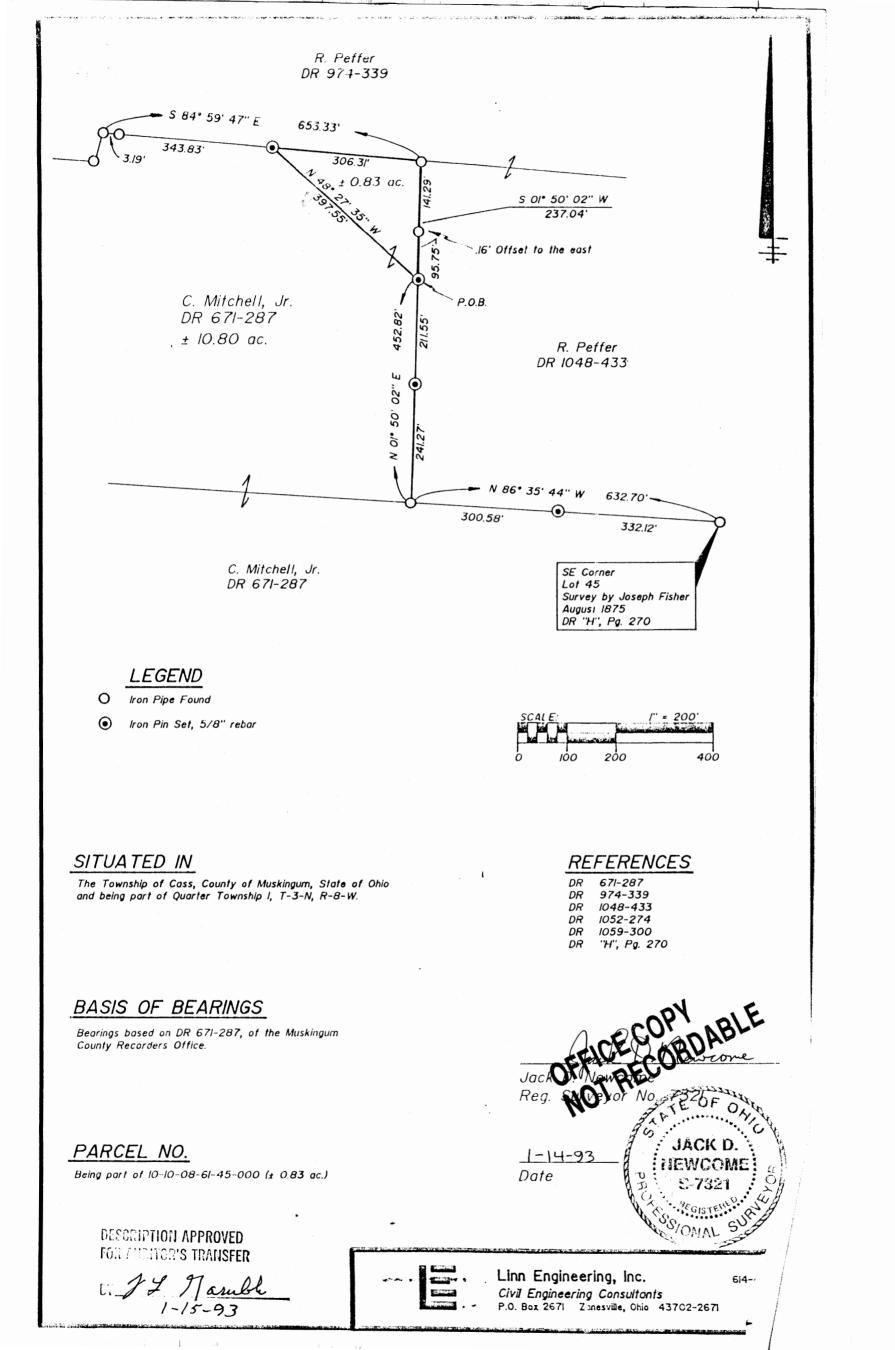

0 mil # 10-08-61-4**5-01**1

614-452-7434

**Linn Engineering, Inc.** *Civil Engineering Consultants* 

534 Market Street • P.O. Box 2671 • Zanesville, Ohio 43702-2671

Situated in the State of Ohio, County of Muskingum, Township of Cass, bounded and described as follows:

Being a part of Quarter Township 1 and Quarter Township 4, Township 3 North, Range 8 West, United States Military Lands, Township of Cass, bounded and described as follows:

Beginning at the southeast corner of lot 45, as described in a survey by Joseph Fisher, dated August 1875, and found in Muskingum County Deed Record "H", Page 270; thence along the south line of lands now owned by R. Peffer (Deed Record 1048-433) North 86 degrees 35 minutes 44 seconds West 632.70 feet to an iron pipe found on the southeast corner of lands now owned by C. Mitchell, Jr. (Deed Record 671-287), passing an iron pin set at 332.12 feet; thence along Mitchell's east line North 01 degrees 50 minutes 02 seconds East 452.82 feet to an iron pin set and the principal place of beginning, passing an iron pin set at 241.27 feet; thence North 48 degrees 27 minutes 35 seconds West 397.55 feet to an iron pin set on the north line of said Mitchell's lands; thence along Mitchell's north line South 84 degrees 59 minutes 47 seconds East 306.31 feet to an iron pipe found on said R. Peffer's northwest corner; thence along said Peffer's west line South 01 degrees 50 minutes 02 seconds West 237.04 feet to the principal place of beginning, passing an iron pipe found at 141.29 feet, offset 0.16 feet to the east; containing 0.83 acres, more or less, subject to all legal road right of ways and applicable easements, written or implied.

Bearings are based on those given in Deed Record 671, Page 287.

This description is written based on actual field survey completed December 28, 1992 by Jack D. Newcome, Reg. No. 7321. Jack D. Newcome Reg. No. 7321 PART OF PARCEL NO.: 10-10-08-61-45-000 (0.83 ac.)

DESCRIPTION APPROVED FOR AUDITOR'S TRANSFER

64 9 77 aml 1-15-93