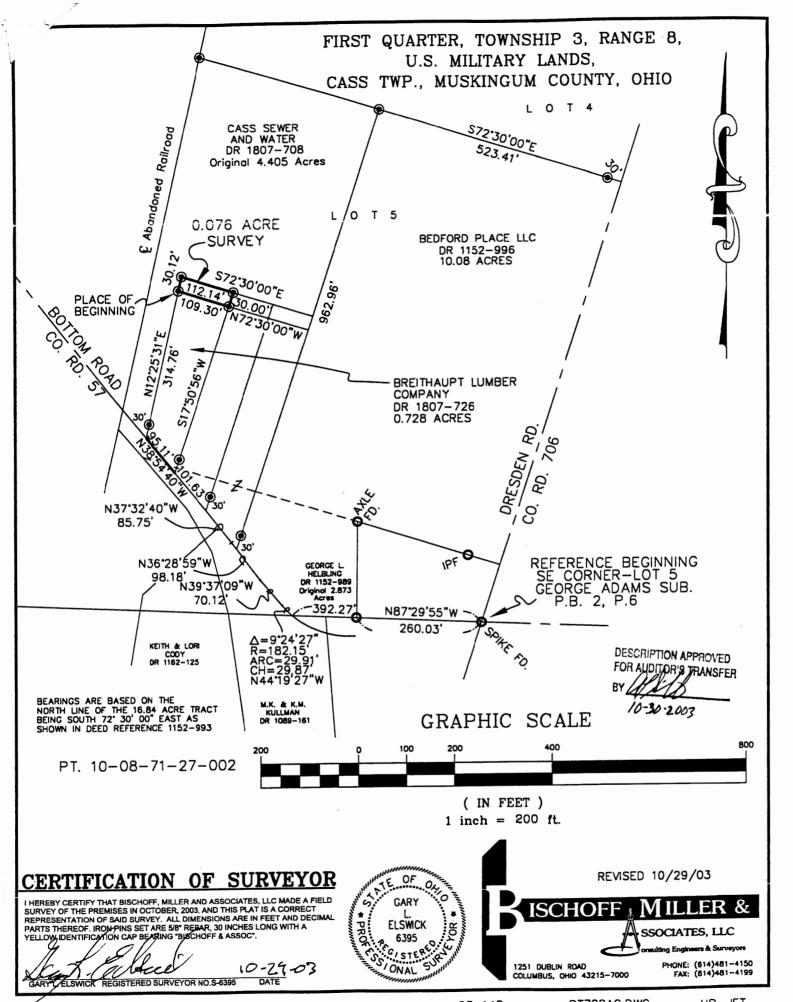

## Know all Men by these Presents

| That CASS WATER AND SEWER, By Edward Bischoff, It's President, for valuable consideration paid, grant, with general warranty covenants, to MADISON CASS, L.L.C., whose tax mailing address is for the following real property:                                                                                                                |
|-----------------------------------------------------------------------------------------------------------------------------------------------------------------------------------------------------------------------------------------------------------------------------------------------------------------------------------------------|
| Being a Part of an original 4.405 acres tract conveyed to Cass Sewer and Water in Deed Record 1807-708 of the Recorder's Records, Muskingum County, Ohio and being in the First Quarter of Township 3 Range 8, U.S. Military Lands, Cass Township, Muskingum County, Ohio said 0.076 Acre Tract being more particularly described as follows: |
| Beginning, for Reference, at a spike found marking the southeast corner of Lot 5 of the George Adams Subdivision of record in Plat Book 2, page 6 of said Recorder's Records, and being the intersection of the centerlines of Dresden Road - County Road 706 and Bottom Road - County Road 57;                                               |
| thence North 87 degrees 29' 55" West 392.27 feet, in the southerly line of said Lot 5, to the centerline of Bottom Road;                                                                                                                                                                                                                      |
| thence in a curve to the right with a Delta of 9 degrees 24' 27", a Radius of 182.15 feet, an Arc distance of 29.91 feet and a Chord bearing North 44 degrees 19' 27" West 29.87 feet, to a point;                                                                                                                                            |
| thence North 39 degrees 37' 09" West 70.12 feet, in the centerline of Bottom Road to a point;                                                                                                                                                                                                                                                 |
| thence North 36 degrees 28' 59" West 98.18 feet, in said centerline, to a point;                                                                                                                                                                                                                                                              |
| thence North 37 degrees 32' 40" West 85.75 feet, in said centerline to a point;                                                                                                                                                                                                                                                               |
| thence North 38 degrees 54' 40" West 196.74 feet, in said centerline to a point;                                                                                                                                                                                                                                                              |
| thence North 12 degrees 25' 31" East 314.76 feet, to an iron pin set marking the Place of Beginning of the herein described 0.076 Acres Tract;                                                                                                                                                                                                |
| thence continuing North 12 degrees 25' 31" East 30.12 feet, to an iron pin set;                                                                                                                                                                                                                                                               |
| thence South 72 degrees 30' 00" East 112.14 feet, to an iron pin set;                                                                                                                                                                                                                                                                         |
| thence South 17 degrees 50' 56" West 30.00 feet to an iron pin set;                                                                                                                                                                                                                                                                           |
| thence North 72 degrees 30' 00" West 109.30 feet to the Place of Beginning containing 0.076 acre core or less.                                                                                                                                                                                                                                |
| Bearings are based on the north line of the 4.405 acre being South 72 degrees 30' 00" East as shown in said Deed 1827 (06) Phys description is based on the results of a field survey in October 2003 by Bischoff Miller & Assoc. LLC NOT RECORDABLE                                                                                          |
| Auditor's Parcel Number: Part of 10-08-71-27-000                                                                                                                                                                                                                                                                                              |
| Prior Instrument Reference: Volume, Page  DESCRIPTION APPROVED FOR AUDIT DIVISION APPROVED BY                                                                                                                                                                                                                                                 |