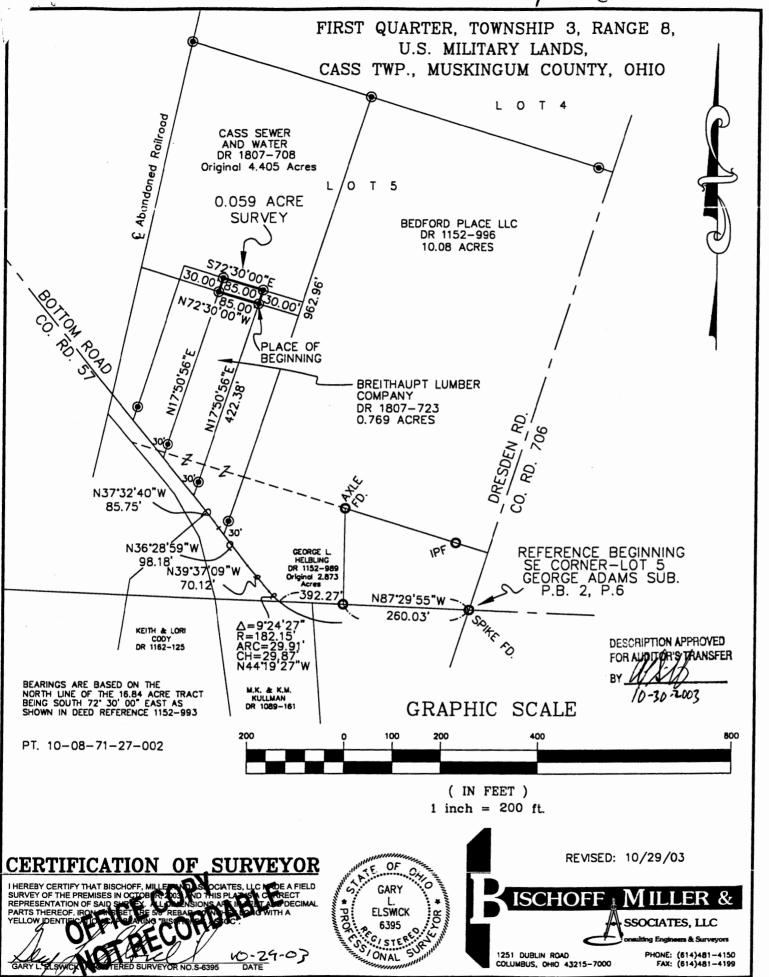

## Know all Men by these Presents

| consideration paid, grant, with general warranty covenants, to MADISON PAS LLG. those tax                                                                                                                                                                                                                                                                                                                                                                                                                                                                                                                                                                                                                                                                                                                                                                                                                                                                                                                                                                                                                                                                                                                                                                                                                                                                                                                                                                                                                                                                                                                                                                                                                                                                                                                                                                                                                                                                                                                                                                                                                                      |
|--------------------------------------------------------------------------------------------------------------------------------------------------------------------------------------------------------------------------------------------------------------------------------------------------------------------------------------------------------------------------------------------------------------------------------------------------------------------------------------------------------------------------------------------------------------------------------------------------------------------------------------------------------------------------------------------------------------------------------------------------------------------------------------------------------------------------------------------------------------------------------------------------------------------------------------------------------------------------------------------------------------------------------------------------------------------------------------------------------------------------------------------------------------------------------------------------------------------------------------------------------------------------------------------------------------------------------------------------------------------------------------------------------------------------------------------------------------------------------------------------------------------------------------------------------------------------------------------------------------------------------------------------------------------------------------------------------------------------------------------------------------------------------------------------------------------------------------------------------------------------------------------------------------------------------------------------------------------------------------------------------------------------------------------------------------------------------------------------------------------------------|
| consideration paid, grant, with general warranty covenants, to MADISON CLICATION those tax mailing address is, for the following real property:  Being a Part of an original 4.405 acres tract conveyed to Carl Swer and Water in Deed Record 1807 70% of the Becorder's Records, Muslingum County, Who and being in the First Overter of                                                                                                                                                                                                                                                                                                                                                                                                                                                                                                                                                                                                                                                                                                                                                                                                                                                                                                                                                                                                                                                                                                                                                                                                                                                                                                                                                                                                                                                                                                                                                                                                                                                                                                                                                                                      |
| Being a Part of an original 4.405 acres tract conveyed to Cat Swer and Water in Deed Record 1807-708 of the Recorder's Records, Muskingum County, Ohio and being in the First Quarter of Township 3 Range 8, U.S. Military Lands, Cass Township, Muskingum County, Ohio said 0.059 Acre Tract being more particularly described as follows:                                                                                                                                                                                                                                                                                                                                                                                                                                                                                                                                                                                                                                                                                                                                                                                                                                                                                                                                                                                                                                                                                                                                                                                                                                                                                                                                                                                                                                                                                                                                                                                                                                                                                                                                                                                    |
| Beginning, for Reference, at a spike found marking the southeast corner of Lot 5 of the George Adams Subdivision of record in Plat Book 2, page 6 of said Recorder's Records, and being the intersection of the centerlines of Dresden Road - County Road 706 and Bottom Road - County Road 57;                                                                                                                                                                                                                                                                                                                                                                                                                                                                                                                                                                                                                                                                                                                                                                                                                                                                                                                                                                                                                                                                                                                                                                                                                                                                                                                                                                                                                                                                                                                                                                                                                                                                                                                                                                                                                                |
| thence North 87 degrees 29' 55" West 392.27 feet, in the southerly line of said Lot 5, to the centerline of Bottom Road;                                                                                                                                                                                                                                                                                                                                                                                                                                                                                                                                                                                                                                                                                                                                                                                                                                                                                                                                                                                                                                                                                                                                                                                                                                                                                                                                                                                                                                                                                                                                                                                                                                                                                                                                                                                                                                                                                                                                                                                                       |
| thence in a curve to the right with a Delta of 9 degrees 24' 27", a Radius of 182.15 feet, an Arc distance of 29.91 feet and a Chord bearing North 44 degrees 19' 27" West 29.87 feet, to a point;                                                                                                                                                                                                                                                                                                                                                                                                                                                                                                                                                                                                                                                                                                                                                                                                                                                                                                                                                                                                                                                                                                                                                                                                                                                                                                                                                                                                                                                                                                                                                                                                                                                                                                                                                                                                                                                                                                                             |
| thence North 39 degrees 37' 09" West 70.12 feet, in the centerline of Bottom Road to a point;                                                                                                                                                                                                                                                                                                                                                                                                                                                                                                                                                                                                                                                                                                                                                                                                                                                                                                                                                                                                                                                                                                                                                                                                                                                                                                                                                                                                                                                                                                                                                                                                                                                                                                                                                                                                                                                                                                                                                                                                                                  |
| thence North 36 degrees 28' 59" West 98.18 feet, in said centerline, to a point;                                                                                                                                                                                                                                                                                                                                                                                                                                                                                                                                                                                                                                                                                                                                                                                                                                                                                                                                                                                                                                                                                                                                                                                                                                                                                                                                                                                                                                                                                                                                                                                                                                                                                                                                                                                                                                                                                                                                                                                                                                               |
| thence North 37 degrees 32' 40" West 85.75 feet, in said centerline, to a point;                                                                                                                                                                                                                                                                                                                                                                                                                                                                                                                                                                                                                                                                                                                                                                                                                                                                                                                                                                                                                                                                                                                                                                                                                                                                                                                                                                                                                                                                                                                                                                                                                                                                                                                                                                                                                                                                                                                                                                                                                                               |
| thence North 17 degrees 50' 56" East 422.38 feet, to an iron pin set at the Place of Beginning of the herein described 0.059 acres tract;                                                                                                                                                                                                                                                                                                                                                                                                                                                                                                                                                                                                                                                                                                                                                                                                                                                                                                                                                                                                                                                                                                                                                                                                                                                                                                                                                                                                                                                                                                                                                                                                                                                                                                                                                                                                                                                                                                                                                                                      |
| thence North 72 degrees 30' 00" West 85.00 feet, to an iron pin set;                                                                                                                                                                                                                                                                                                                                                                                                                                                                                                                                                                                                                                                                                                                                                                                                                                                                                                                                                                                                                                                                                                                                                                                                                                                                                                                                                                                                                                                                                                                                                                                                                                                                                                                                                                                                                                                                                                                                                                                                                                                           |
| thence North 17 degrees 50' 56" East 30.00 feet, to an iron pin set;                                                                                                                                                                                                                                                                                                                                                                                                                                                                                                                                                                                                                                                                                                                                                                                                                                                                                                                                                                                                                                                                                                                                                                                                                                                                                                                                                                                                                                                                                                                                                                                                                                                                                                                                                                                                                                                                                                                                                                                                                                                           |
| thence South 72 degrees 30' 00" East 85.00 feet, to an iron pin set;                                                                                                                                                                                                                                                                                                                                                                                                                                                                                                                                                                                                                                                                                                                                                                                                                                                                                                                                                                                                                                                                                                                                                                                                                                                                                                                                                                                                                                                                                                                                                                                                                                                                                                                                                                                                                                                                                                                                                                                                                                                           |
| thence South 17 degrees 50' 56" West 30.00 feet, too the Place of Beginning containing 0.059 acres more or less.                                                                                                                                                                                                                                                                                                                                                                                                                                                                                                                                                                                                                                                                                                                                                                                                                                                                                                                                                                                                                                                                                                                                                                                                                                                                                                                                                                                                                                                                                                                                                                                                                                                                                                                                                                                                                                                                                                                                                                                                               |
| Bearings are based on the north line of the 4.405 acre being South 72 degrees 30' 00" East as shown in said Deed Record 1807-708. This description is based on the results of a field survey in October 2003 by Bischoff Miller & Assoc. LLC.                                                                                                                                                                                                                                                                                                                                                                                                                                                                                                                                                                                                                                                                                                                                                                                                                                                                                                                                                                                                                                                                                                                                                                                                                                                                                                                                                                                                                                                                                                                                                                                                                                                                                                                                                                                                                                                                                  |
| Auditor's Parcel Number: Part of 10-08-71-27-00%.  DESCRIPTION APPROVED FOR AUDITOR'S TRANSFER  BY JUNE OF THE PARCE OF TH |
| Prior Instrument Reference: Volume, Page                                                                                                                                                                                                                                                                                                                                                                                                                                                                                                                                                                                                                                                                                                                                                                                                                                                                                                                                                                                                                                                                                                                                                                                                                                                                                                                                                                                                                                                                                                                                                                                                                                                                                                                                                                                                                                                                                                                                                                                                                                                                                       |
|                                                                                                                                                                                                                                                                                                                                                                                                                                                                                                                                                                                                                                                                                                                                                                                                                                                                                                                                                                                                                                                                                                                                                                                                                                                                                                                                                                                                                                                                                                                                                                                                                                                                                                                                                                                                                                                                                                                                                                                                                                                                                                                                |