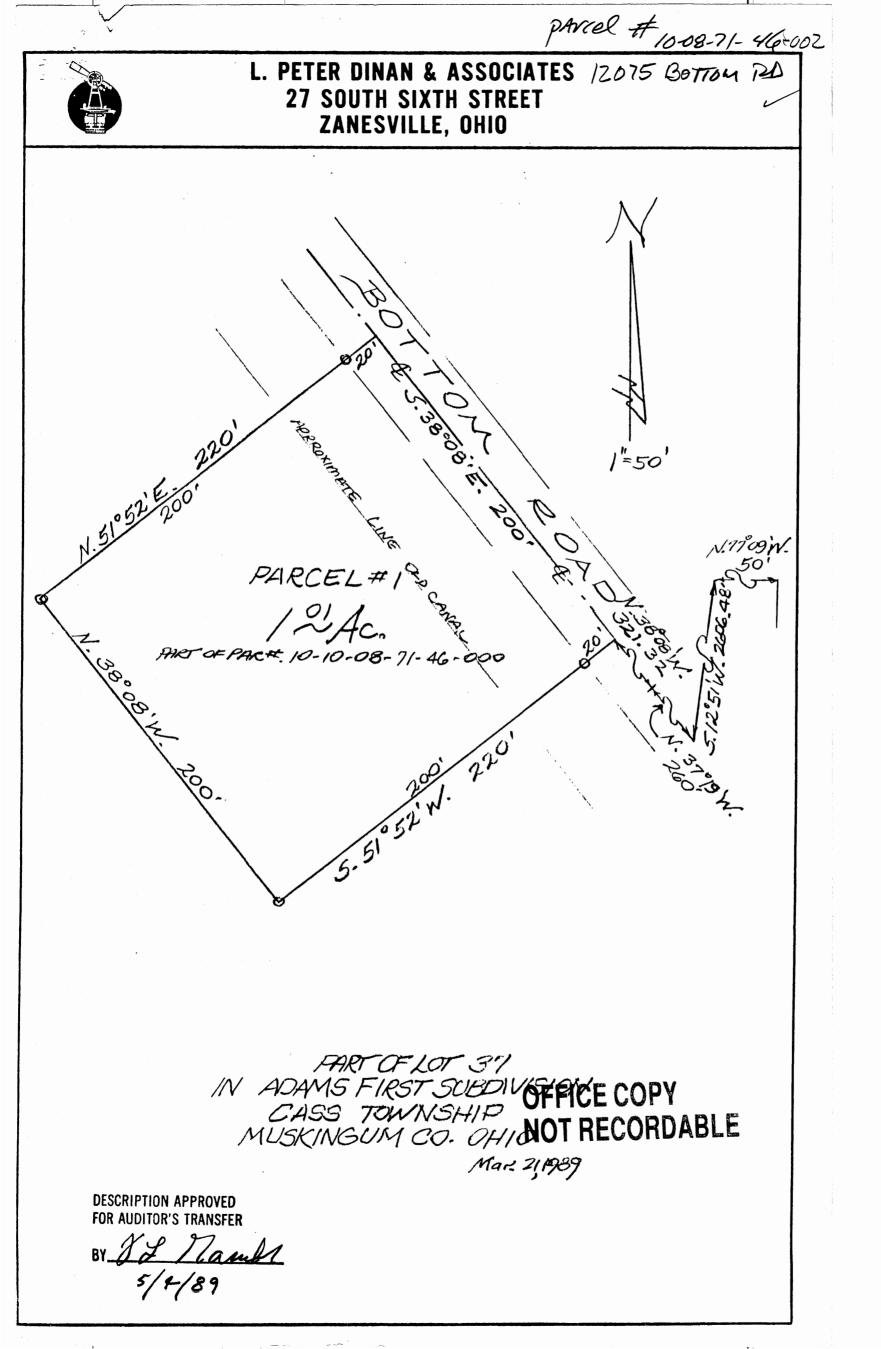

## Phillip J. Longstreth Parcel #1 Part of Parcel # 10-10-08-71-46-000 Garden Center Description For Conveyance

Situated in the State of Ohio, County of Muskingum, Township of Cass.

Being a part of Lot 37 in Adams First Subdivision in Quarter Township 1, Township 3, Range 8, bounded and described as follows:

Commencing at the Northwest Corner of Lot 1 in George Adams Subdivision as recorded in Plat Book 2, Page 6; thence north 77 degrees 09 minutes west 50 feet to a point; thence south 12 degrees 51 minutes west 2606.48 feet to a point on the west line of the railroad and the centerline of Bottom Road; thence north 37 degrees 19 minutes west 260 feet to a point; thence continuing along said centerline north 38 degrees 08 minutes west 321.32 feet to a point in said road and the true place of beginning of the premises herein intended to be described; thence leaving said road south 51 degrees 52 minutes west 200 feet to an iron pin; thence north 38 degrees 08 minutes west 200 feet to an iron pin; thence north 51 degrees 52 minutes east 220 feet to a point in the center of Bottom Road; thence along the center of said road south 38 degrees 08 minutes east 200 feet to the true place of beginning, containing one and one hundredth (1.01) acres more or less.

Subject to the easements of Bottom Road.

1

This description written from a surv**OFFICE®COPV**eter Dinan. Registered Surveyor #5451, March 28, 1989**OFFICE®COPV**eter Dinan. **NOT RECORDABLE** 

DESCRIPTION APPROVED FOR AUDITOR'S TRANSFER