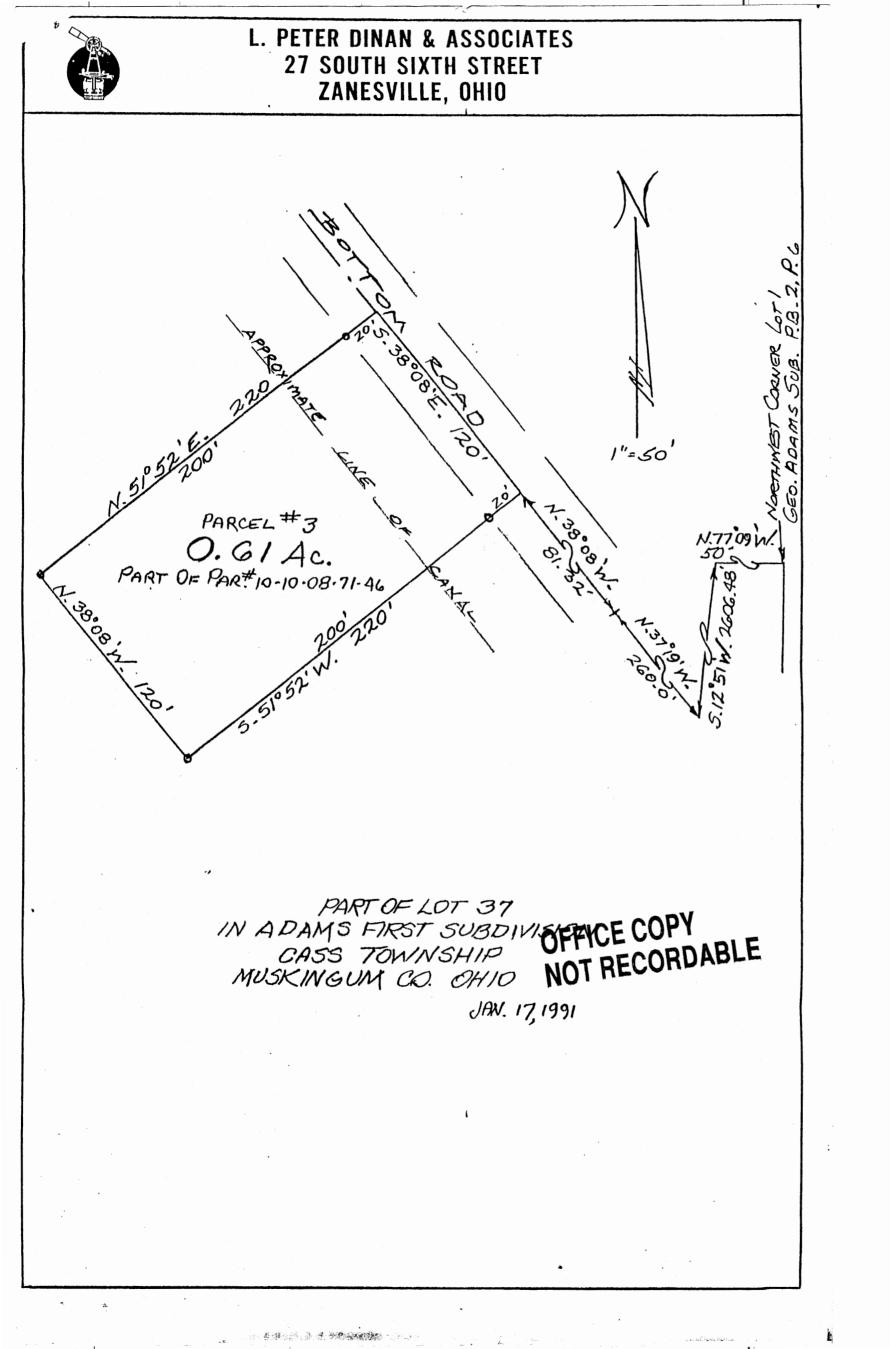

| REV. 8/76                                                                                                                                                                                                                                                                                                                                                                                                                                                                                                                                                                                                                                                                                                                                                                                                                                                                                                                                                                                                                                       |
|-------------------------------------------------------------------------------------------------------------------------------------------------------------------------------------------------------------------------------------------------------------------------------------------------------------------------------------------------------------------------------------------------------------------------------------------------------------------------------------------------------------------------------------------------------------------------------------------------------------------------------------------------------------------------------------------------------------------------------------------------------------------------------------------------------------------------------------------------------------------------------------------------------------------------------------------------------------------------------------------------------------------------------------------------|
| Know all Men by these Presents                                                                                                                                                                                                                                                                                                                                                                                                                                                                                                                                                                                                                                                                                                                                                                                                                                                                                                                                                                                                                  |
| That Philip J. Longstreth, unmarried, 10-06-71-46-002<br>12045 Borrow RD                                                                                                                                                                                                                                                                                                                                                                                                                                                                                                                                                                                                                                                                                                                                                                                                                                                                                                                                                                        |
| of Muskingum County, State of Ohio, for valuable consideration paid, grant                                                                                                                                                                                                                                                                                                                                                                                                                                                                                                                                                                                                                                                                                                                                                                                                                                                                                                                                                                      |
| with general warranty covenants, to Richard E. Rollison and Cheryl S. Rollison                                                                                                                                                                                                                                                                                                                                                                                                                                                                                                                                                                                                                                                                                                                                                                                                                                                                                                                                                                  |
| whose tax mailing address is                                                                                                                                                                                                                                                                                                                                                                                                                                                                                                                                                                                                                                                                                                                                                                                                                                                                                                                                                                                                                    |
| the following real property:                                                                                                                                                                                                                                                                                                                                                                                                                                                                                                                                                                                                                                                                                                                                                                                                                                                                                                                                                                                                                    |
|                                                                                                                                                                                                                                                                                                                                                                                                                                                                                                                                                                                                                                                                                                                                                                                                                                                                                                                                                                                                                                                 |
|                                                                                                                                                                                                                                                                                                                                                                                                                                                                                                                                                                                                                                                                                                                                                                                                                                                                                                                                                                                                                                                 |
| Situated in the State of Ohio, County of Muskingum, Township of<br>Cass.                                                                                                                                                                                                                                                                                                                                                                                                                                                                                                                                                                                                                                                                                                                                                                                                                                                                                                                                                                        |
| Being a part of Lot 37 in Adams First Subdivision in Quarter<br>Township 1, Township 3, Range 8 bounded and described as follows:                                                                                                                                                                                                                                                                                                                                                                                                                                                                                                                                                                                                                                                                                                                                                                                                                                                                                                               |
| Commencing at the Northwest Corner of Lot 1 in George Adams<br>Subdivision as recorded in Plat Book 2, Page 6; thence north 77<br>degrees 09 minutes west 50 feet to a point; thence south (21) /2<br>degrees 51 minutes west 2606.48 feet to a point on the west line<br>of the railroad and the centerline of Bottom Road; thence north<br>37 degrees 19 minutes west 260 feet to a point; thence continuing<br>along said centerline north 38 degrees 08 minutes west 81.32 feet<br>to a point in said road and the true place of beginning of the<br>premises herein intended to be described; thence leaving said<br>road south 51 degrees 52 minutes west 220 feet to an iron pin;<br>thence north 38 degrees 08 minutes east 220 feet to an iron pin;<br>thence north 51 degrees 52 minutes east 220 feet to a point in<br>the center of Bottom Road; thence along the center of said road<br>south 38 degrees 08 minutes east 120 feet to the true place of<br>beginning, containing sixty-one hundredths (0.61) acres more or<br>less. |
| Subject to the easements of Bottom Road.<br>This description written from a survey made by L. OFFICE COPY                                                                                                                                                                                                                                                                                                                                                                                                                                                                                                                                                                                                                                                                                                                                                                                                                                                                                                                                       |
| Registered Surveyor #5451, February 2, NOT RECORDABLE                                                                                                                                                                                                                                                                                                                                                                                                                                                                                                                                                                                                                                                                                                                                                                                                                                                                                                                                                                                           |
| Being Auditor's Parcel No. 10-10-08-71-46-000                                                                                                                                                                                                                                                                                                                                                                                                                                                                                                                                                                                                                                                                                                                                                                                                                                                                                                                                                                                                   |
| * * * * * * * * * * * * * *<br>END OF DESCRIPTION                                                                                                                                                                                                                                                                                                                                                                                                                                                                                                                                                                                                                                                                                                                                                                                                                                                                                                                                                                                               |
| DESCRIPTION APPROVED<br>FOR AUDITOR'S TRANSFER                                                                                                                                                                                                                                                                                                                                                                                                                                                                                                                                                                                                                                                                                                                                                                                                                                                                                                                                                                                                  |
| BY JY Mamble                                                                                                                                                                                                                                                                                                                                                                                                                                                                                                                                                                                                                                                                                                                                                                                                                                                                                                                                                                                                                                    |
| 7-86-92                                                                                                                                                                                                                                                                                                                                                                                                                                                                                                                                                                                                                                                                                                                                                                                                                                                                                                                                                                                                                                         |
|                                                                                                                                                                                                                                                                                                                                                                                                                                                                                                                                                                                                                                                                                                                                                                                                                                                                                                                                                                                                                                                 |
| Parcel #                                                                                                                                                                                                                                                                                                                                                                                                                                                                                                                                                                                                                                                                                                                                                                                                                                                                                                                                                                                                                                        |
| PArcel #<br>10-08-71-46<br>Bottom RD                                                                                                                                                                                                                                                                                                                                                                                                                                                                                                                                                                                                                                                                                                                                                                                                                                                                                                                                                                                                            |
| Bottom RD                                                                                                                                                                                                                                                                                                                                                                                                                                                                                                                                                                                                                                                                                                                                                                                                                                                                                                                                                                                                                                       |
|                                                                                                                                                                                                                                                                                                                                                                                                                                                                                                                                                                                                                                                                                                                                                                                                                                                                                                                                                                                                                                                 |
|                                                                                                                                                                                                                                                                                                                                                                                                                                                                                                                                                                                                                                                                                                                                                                                                                                                                                                                                                                                                                                                 |