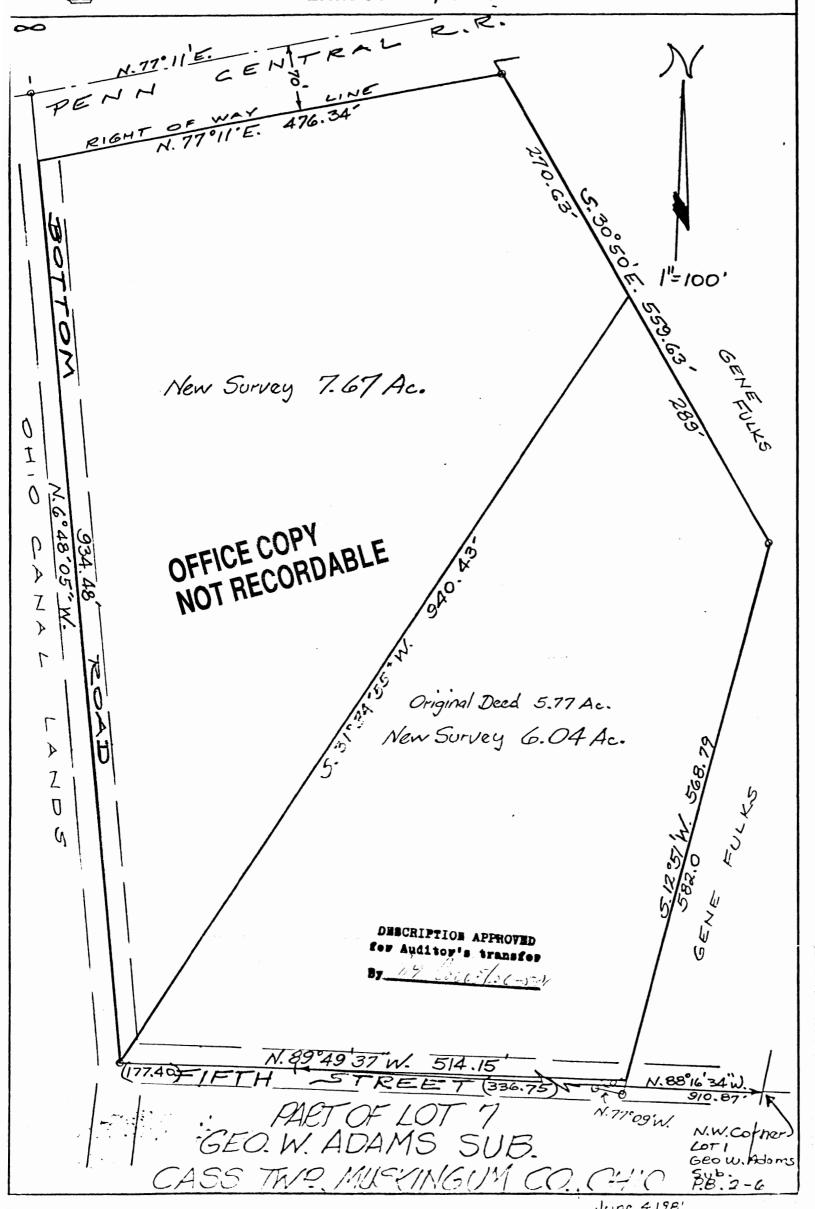

## L. Peter Dinan & Associates

27 South Sixth Street

P. O. Box 55, Zanesville, Ohio 43701

Description For Conveyance 7.67 Acre Parcel

Situated in the State of Ohio, County of Muskingum, Township of Cass.

Being a part of Lot 7 in George W. Adams Subdivision in the First Quarter, Township 3, Range 8 as recorded in Plat Book 2, Page 6, Bounded and described as follows:

Commencing at the northwest corner of Lot 1 in George W. Adams Subdivision; thence north 88 degrees 16 minutes 34 seconds west 910.87 feet to an iron pin in the center of Fifth Street extended from Trinway; thence along said centerline north 89 degrees 49 minutes 37 seconds west 177.40 feet to the true place of beginning of the premises herein intended to be described, which is also the center of the intersection of Fifth Street and Bottom Road; thence along the center of Bottom Road north 6 degrees 48 minutes 05 seconds west 934.48 feet to its intersection with the south right of way of the Penn Central Railroad; thence along said right of way north 77 degrees 11 minutes east 476.34 feet to an iron pin; thence south 30 degrees 50 minutes east 270.63 feet to a point; thence south 31 degrees 34 minutes 55 seconds west 940.43 feet to the true place of beginning, containing seven and sixty-seven hundredths (7.67) acres more or less.

Subject to the easements of Bottom Road.

This description written from a survey made by I Surveyor #5451, June 4, 1981.

OFFICE COPY NOT RECORDABLE

ORSCRIPTION APPROVED
FOR Auditor's transfer