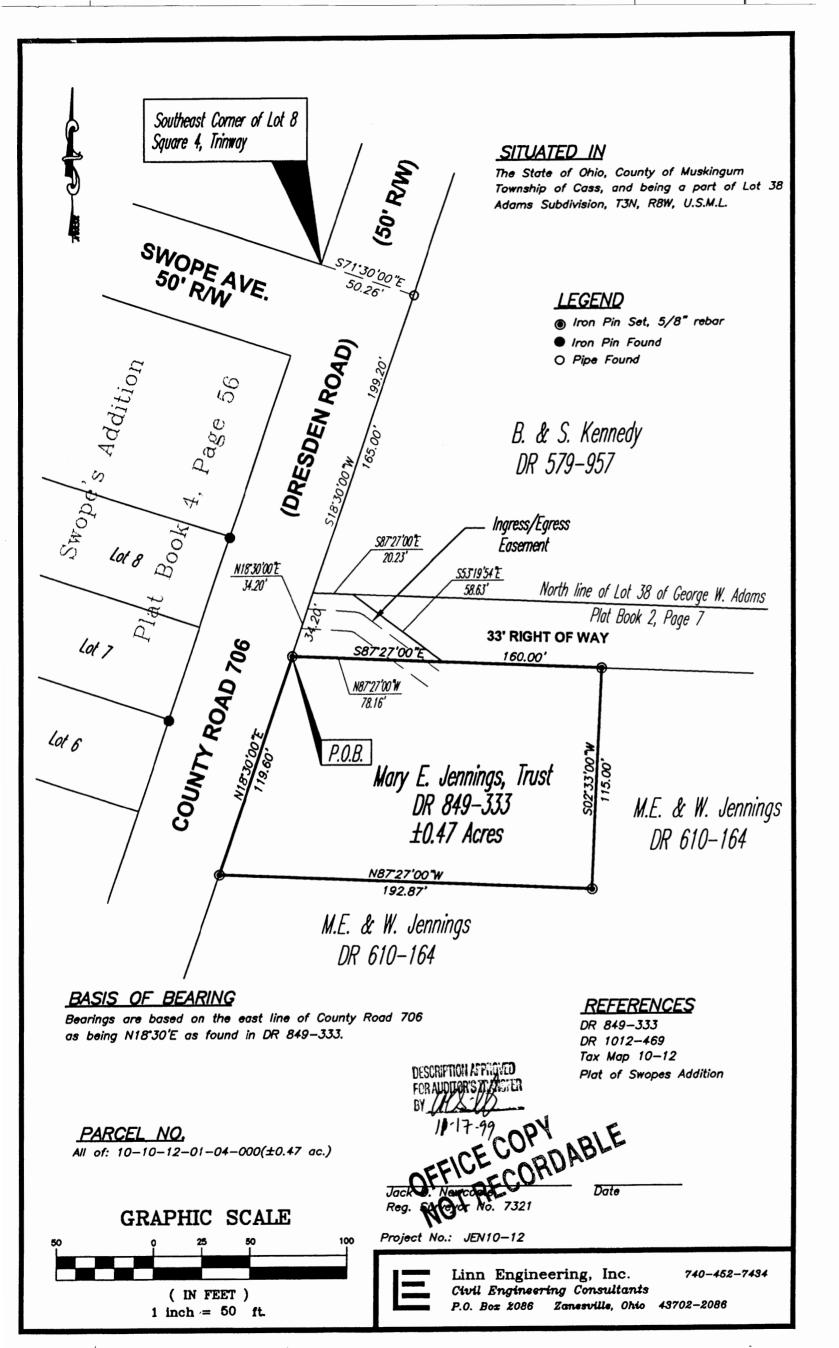

10-12-01-04 ADDRESS NIA

Linn Engineering, Inc.

Civil Engineering Consultants 740-452-7434 • FAX 740-452-5198

Situated in the State of Ohio, County of Muskingum, Township of Cass and bounderstand described as follows: Being a part of Lot 38 of George W. Adams Subdivision on Muskingum County Plat Book 2.7 Military Military Lands, and being all of the lands presently owned by Mary E. Jennings as recorded in Muskingum County Deed Record 1156, Page 282, and more particularly described as follows:

Beginning for reference at the Southeast corner of Lot 8 of Square Four of the Town of Trinway; thence crossing County Road 706 (Dresden Road) South 71 degrees 30 minutes 00 seconds East 50.26 feet to a pipe found on the west line of lands now owned by B. and S. Kennedy (DR 579-957); thence along Kennedy's west line South 18 degrees 30 minutes 00 seconds West 199.20 feet to an iron pin set and the principal place of beginning, passing the north line of a 33 foot wide right of way at 165.00 feet:

thence along the south line of said right of way and Kennedy's south line South 87 degrees 27 minutes 00 seconds East 160.00 feet to an iron pin set;

thence along the west line of lands now owned by M.E. and W. Jennings (DR 610-164) South 02 degrees 33 minutes 00 seconds West 115.00 feet to an iron pin set on said Jennings' north line; thence along said Jennings' north line North 87 degrees 27 minutes 00 seconds West 192.87 feet to

an iron pin set on the east right of way of said Dresden Road; thence along said east right of way of Dresden Road North 18 degrees 30 minutes 00 seconds East 119.60 feet to the principal place of beginning;

containing 0.47 acres more or less, subject to legal road right of ways and all applicable easements.

There is appended to the above described tract an AUGMENTED EASEMENT for the purpose of ingress and egress, being a part of the 33 foot wide right of way which adjoins the property on the north and the existing driveway to the above described tract is located, being more particularly described as follows:

Beginning for reference at the Southeast corner of Lot 8 of Square Four of the Town of Trinway; thence crossing County Road 706 (Dresden Road) South 71 degrees 30 minutes 00 seconds East 50.26 feet to a pipe found on the west line of lands now owned by B. and S. Kennedy (DR 579-957); thence along Kennedy's west line South 18 degrees 30 minutes 00 seconds West 165.00 feet to the north line of a 33 foot wide right of way and the principal place of beginning;

thence along the north line of said right of way South 87 degrees 27 minutes 00 seconds East 20.23 feet to a point;

thence crossing said right of way South 53 degrees 19 minutes 54 seconds East 58.63 feet to a point on the south line of lands now owned by B. and S. Kennedy (DR 579-957);

thence along said Kennedy's south line North 87 degrees 27 minutes 00 seconds West 78.16 feet to an iron pin set on the east right of way of said Dresden Road;

thence along said east right of way of Dresden Road North 18 degrees 30 minutes 00 seconds East 34.20 feet to the principal place of beginning;

containing 0.037 acres more or less, subject to legal road right of ways and all applicable easements.

Bearings are based on the east line of Dresden Road (CR-706) as bearing North 18 degrees 30 minutes East as recorded in Muskingum County Deed Record 849-333.