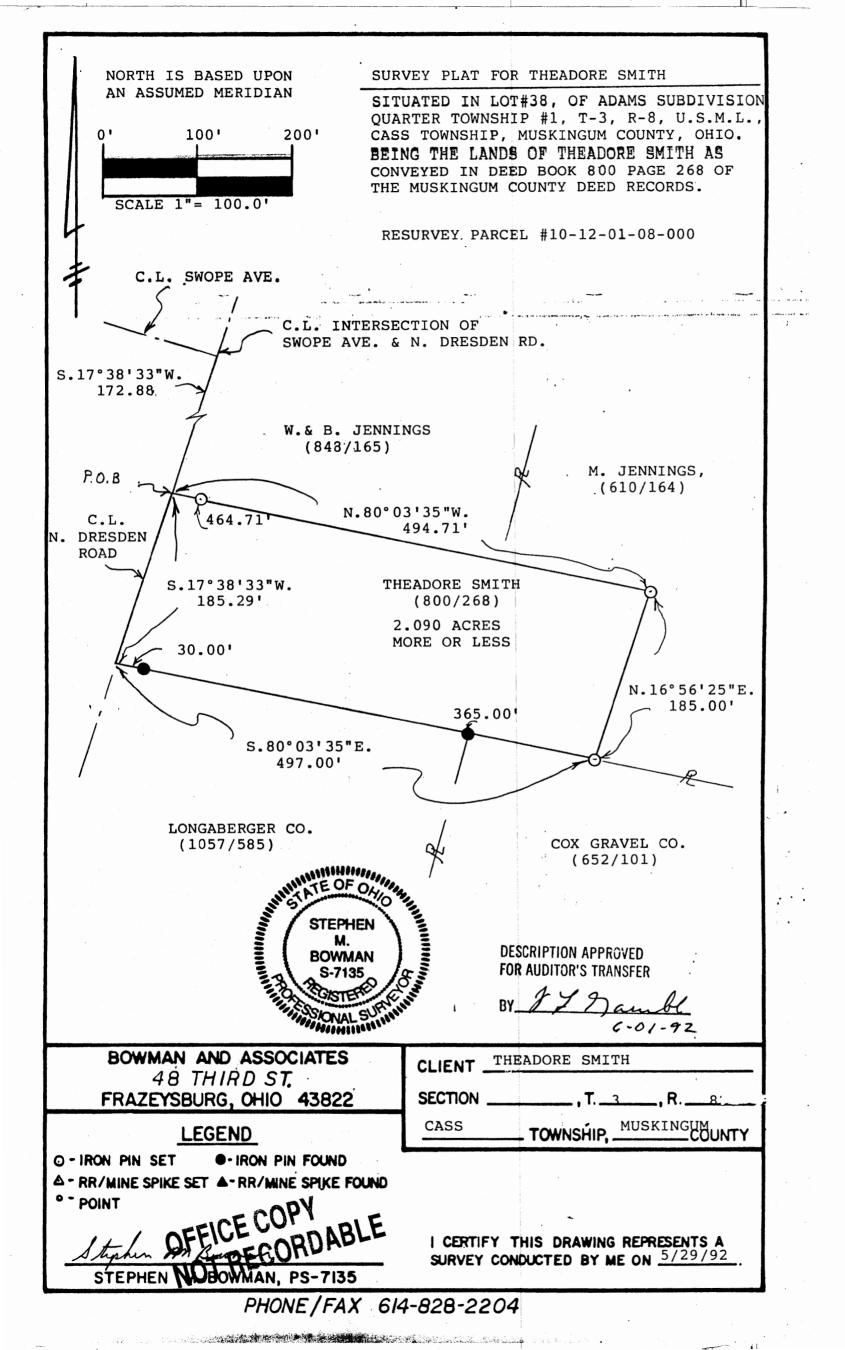

## SURVEY DESCRIPTION

FOR Theadore Smith

Situated in Lot #38 of Adams Subdivision (P.B.2, Pg.7), Quarter Township #1, T-3-N, R-8-W, U.S.M.L., Cass Township, Muskingum County, Ohio. Being the lands of Theadore Smith as conveyed in Deed Book 800 page 268 of the Muskingum County Deed records and being more particularly described as follows:

Commencing at the centerline intersection of Swope Ave. and N. Dresden Road; thence,  $S.17^{\circ}38^{\circ}33^{\circ}W$ . a distance of 172.88 feet along the centerline of said N. Dresden Road to a point, BEING THE POINT OF BEGINNING; thence,  $S.17^{\circ}38^{\circ}33^{\circ}W$ . a distance of 185.29 feet continuing along the centerline of said road to a point on the Northwest corner of the lands of the Longaberger Co. (1057/585); thence,  $S.80^{\circ}03^{\circ}35^{\circ}E$ . a distance of 497.00 feet along the North line of said Longaberger co. and the North line of the lands , now or formerly owned by, the Cox Gravel Co. (652/101) to a set iron pipe at the Southwest corner of the lands, now or formerly owned by, M. Jennings (610/164), passing a found iron pipe at 30.00 feet and at 365.00 feet; thence, N.16°56'25''E. a distance of 185.00 feet along the west line of said Jennings lands to a set iron pipe; thence, N.80°03'35''W. a distance of 494.71 feet along the South line of said Jennings and the South line of the lands, now or formerly owned by, W.& B. Jennings (848/165) to the point of beginning, passing a set iron pipe at 464.71 feet.

The above described parcel contains 2.090 acres, more or less, and is subject to all legal easements and right of ways. North is based upon an assumed meridian. All set iron pins are 3/4" x 30" pipes with I.D. caps.