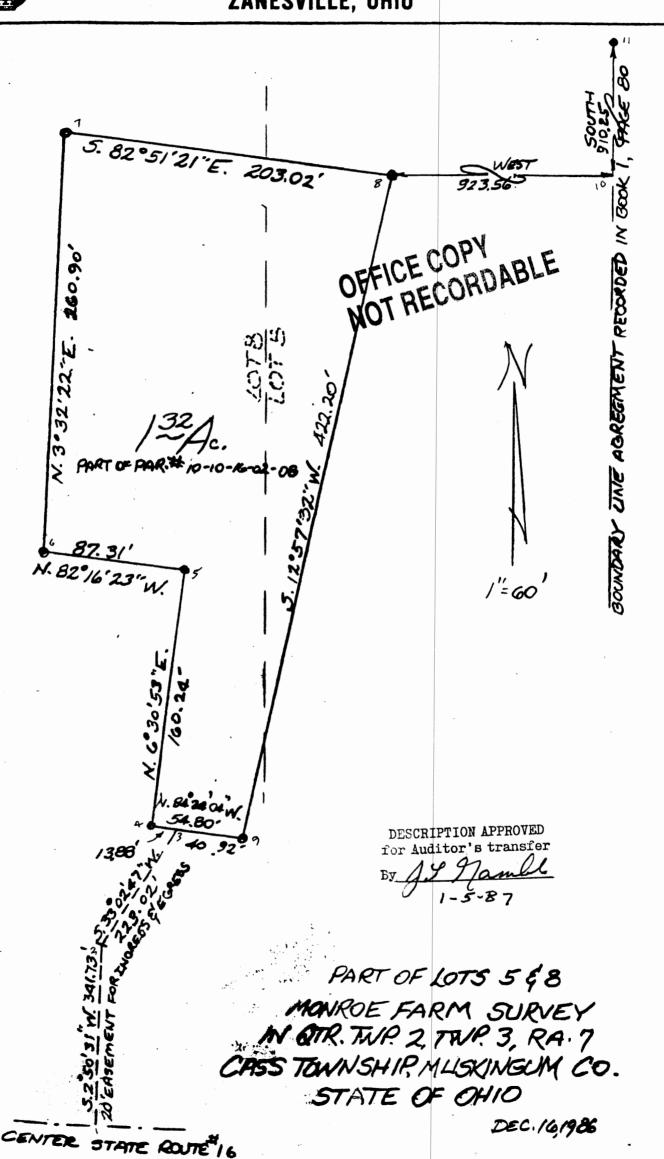

Being a part of Lots 5 and 8 of a survey made of the Monroe Farm by order of Common Pleas Court and recorded in the court records in Record Book 59, Pages 79 thru 85 in Muskingum County, Ohio in Quarter Township 2, Township 3, Range 7 bounded and described as follows:

Commencing at an iron pin found at the north corner of a boundary line agreement as recorded in Boundary Line Agreement Book 1, Page 80; thence along said line south 910.25 feet to a point; thence west 923.56 feet to an iron pin and the true place of beginning of the premises herein intended to be described; thence south 12 degrees 57 minutes 32 seconds west 422.20 feet to an iron pin; thence north 84 degrees 24 minutes 04 seconds west 54.80 feet to an iron pin; thence north 6 degrees 30 minutes 53 seconds east 160.24 feet to an iron pin; thence north 82 degrees 16 minutes 23 seconds west 87.31 feet to an iron pin; thence north 3 degrees 32 minutes 22 seconds east 260.90 feet to an iron pin; thence south 82 degrees 51 minutes 21 seconds east 203.02 feet to the true place of beginning, containing one and thirty-two hundredths (1.32) acres more or less.

There is also conveyed herein an easement for ingress and egress 20 feet wide bounded and described as follows:

Commencing at an iron pin found at the north corner of a boundary line agreement as recorded in Boundary Line Agreement Book 1, Page 80; thence along said line south 910.25 feet to a point; thence west 923.56 feet to an iron pin; thence south 12 degrees 57 minutes 32 seconds west 422.20 feet to an iron pin; thence north 84 degrees 24 minutes 04 seconds west 40.92 feet to a point in the center of an existing driveway and the true place of beginning of this easement which is 10 feet each side of the following described two (2) lines, south 33 degrees 02 minutes 47 seconds west 223.02 feet to a point; thence south 2 degrees 50 minutes 31 seconds west 341.73 feet to a point in the center of State Route 16.