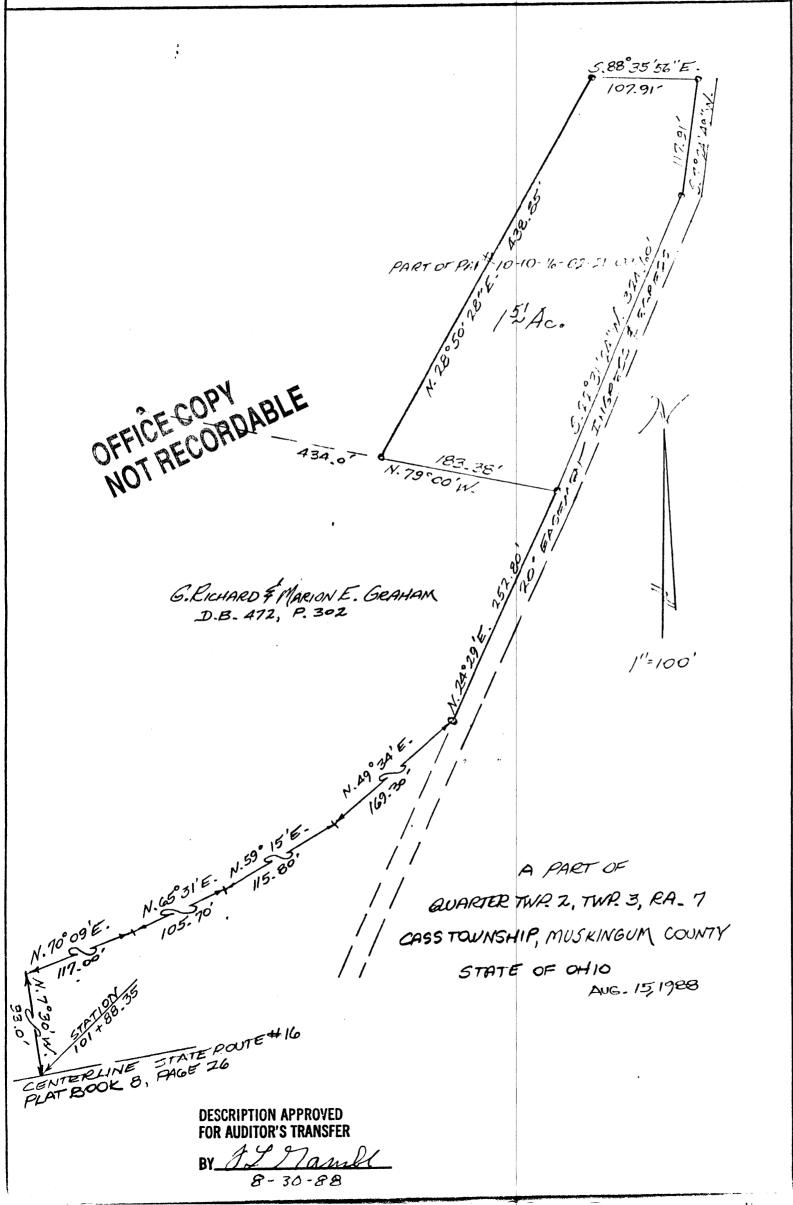

Commencing at Station 101+88.35 in the centerline of State Highway Route #16 as recorded in Plat Book North 7 degrees 30 minutes West 93 feet to a point; thence along the right of way line of State Route #16 the following four (4) courses and distances, north 70 degrees 09 minutes East 117 feet to a point; thence North 65 degrees 31 minutes East 105.70 feet to a point; thence North 59 degrees 15 minutes East 115.80 feet to a point; thence North 49 degrees 34 minutes East 169.30 feet to an iron pin found in a blacktop farm lane; thence North 24 degrees 29 minutes East 252.80 feet to an iron pin found and the true place of beginning of the premises herein intended to be described; thence North 79 degrees West 183.38 feet to an iron pin; thence North 28 degrees 50 minutes 28 seconds East 438.85 feet to an iron pin; thence South 88 degrees 35 minutes 56 seconds East 107.91 feet to an iron pin; thence South 7 degrees 24 minutes 49 seconds West 117.91 feet to an iron pin; thence South 22 degrees 31 minutes 24 seconds West 324.60 feet to the true place of beginning, containing one and fifty-one hundredths (1.51) acres more or less.

There is also conveyed herein an easement for ingress and egress to be used with others 20 feet wide and extending along the entire two (2) East lines of the above described 1.51 acre parcel and extending in a southerly direction with the existing blacktop driveway to its intersection with State Route #16.

This description written from Felle (make by L. Peter Dinan, Registered Surveyor #5451, dated August 15, 1988.

Auditor's Permanent Parcel No. 10-10-16-02-21-000

DESCRIPTION APPROVED FOR AUDITOR'S TRANSFER