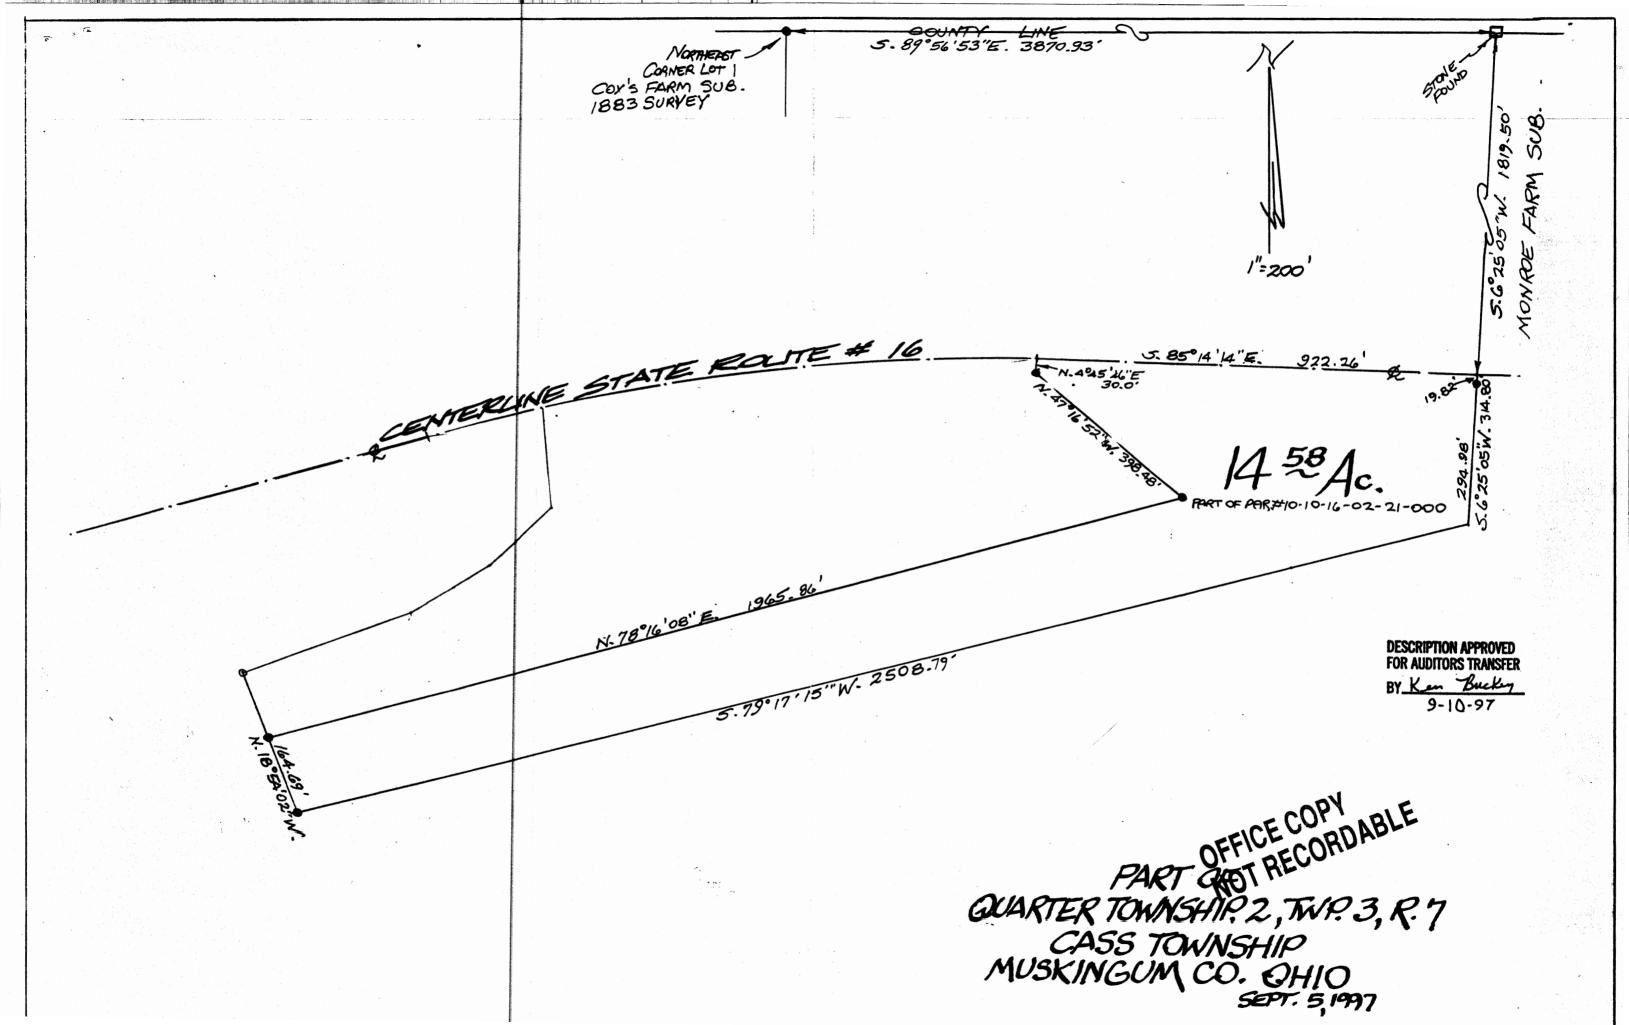

## L. Peter Dinan & Associates

27 South Sixth Street
P.O. Box 55, Zanesville, Ohio 43702-0055

ANDRESS NIA

Description For Conveyance 14.58 Acres Part of Parcel #10-10-16-02-21-000

Situated in the State of Ohio, County of Muskingum, Township of Cass.

Being a part of the Second Quarter, Township Three, Range Seven bounded and described as follows:

Beginning at an iron pin in a pile of rocks at the northeast corner of Lot 1 in the Subdivision of the Lands of William Henry Cox Sr. as is recorded in Common Pleas Court Records in Record Book 58, Page 81 and being on the north line of Muskingum County; thence along said County Line south 89 degrees 56 minutes 53 seconds east 3870.93 feet to a stone, said stone being the northwest corner of Lot 8 of a Subdivision of the Monroe Farm as Recorded in Common Pleas Court Record Book 59, Page 79; thence along the west line of said Monroe Farm Subdivision south 6 degrees 25 minutes 05 seconds west 1819.50 feet to a point in the center of State Route #16 and the true place of beginning of the premises herein intended to be described; thence south 6 degrees 25 minutes 05 seconds west 314.80 feet to a point; thence south 79 degrees 17 minutes 15 seconds west 2508.79 feet to an iron pin; thence north 18 degrees 54 minutes 02 seconds west 164.69 feet to an iron pin; thence north 78 degrees 16 minutes 08 seconds east 1965.86 feet to an iron pin; thence north 47 degrees 16 minutes 52 seconds west 398.48 feet to an iron pin; thence north 4 degrees 45 minutes 46 seconds east 30 feet to a point in the center of State Route #16; thence along said centerline south 85 degrees 14 minutes 14 seconds east 922.26 feet to the true place of beginning, containing fourteen and fifty-eight hundredths (14.58) acres more or less.

Subject to the easements of State Route #16.

This description written from a survey made by L. Peter Dinan, Registered September 9, 1997.

NOT RECORDABLE

DESCRIPTION APPROVED
FOR AUDITORS TRANSFER
BY Ken Buckey
9-10-97