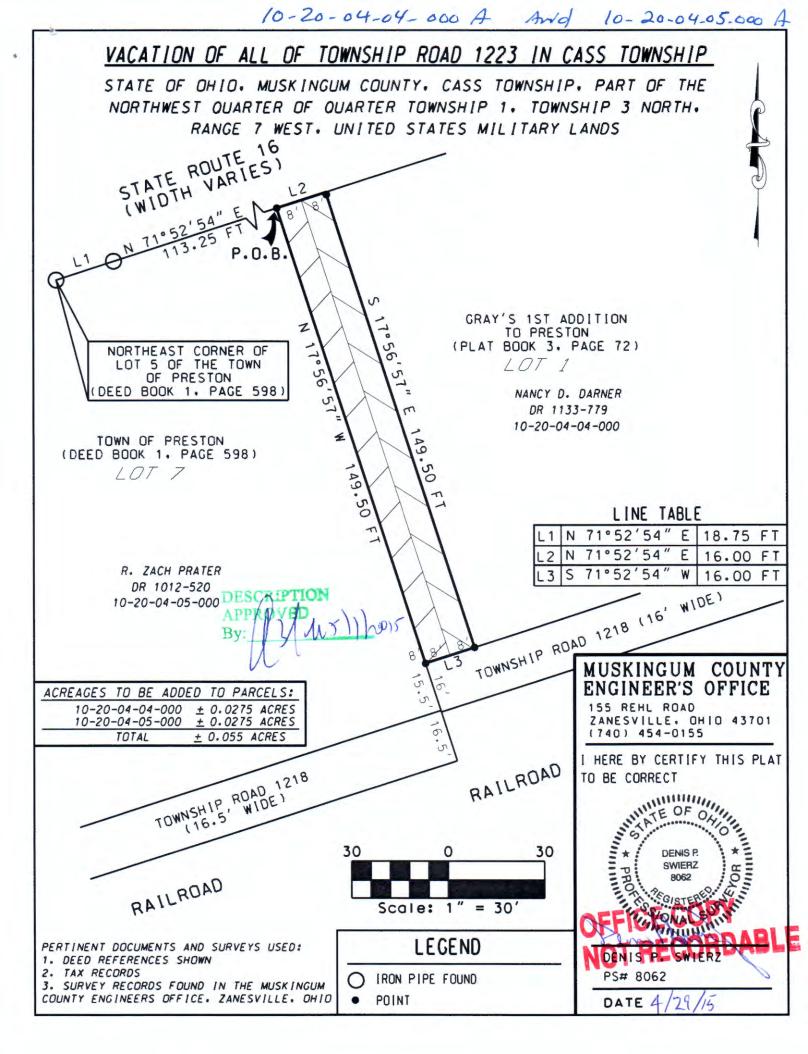

## Vacation of All of Township Road 1223

Being a part of land located in the State of Ohio, Muskingum County, Cass Township, and part of the northwest quarter of Quarter Township 1, Township 3 North, Range 7 West, United States Military Lands, bounded and described as follows:

Commencing at an iron pipe found at the northeast corner of Lot 5 of the Town of Preston (Deed Book 1, page 598), also being the south line of State Route 16 (Raiders Road);

thence along the south line of State Route 16 (Raiders Road) North 71 degrees 52 minutes 54 seconds East 18.75 feet to an iron pipe found:

thence continuing along the south line of State Route 16 (Raiders Road) and across the north line of Lots 6 and 7, North 71 degrees 52 minutes 54 seconds East 113.25 feet to the northeast corner of Lot 7 of the Town of Preston (Deed Book 1, page 598) and the west line of the 16' wide alley to be vacated, the **place of beginning** for this vacation;

thence along the south line of State Route 16 (Raiders Road) North 71 degrees 52 minutes 54 seconds East 16.00 feet to a point, being the northwest corner of Lot 1 of Gray's 1<sup>st</sup> Addition to Preston (Plat Book 3, page 72);

thence leaving the south line of State Route 16 (Raiders Road) and along the west line of said Lot 1 South 17 degrees 56 minutes 57 seconds East 149.50 feet to a point on the north line of a 16' wide alley (Township Road 1218), being the southwest corner of said Lot 1;

thence along the north line of said 16' wide alley (Township Road 1218) South 71 degrees 52 minutes 54 seconds West 16.00 feet to a point, being on the east line of Lot 7 of the Town of Preston (Deed Book 1, page 598);

thence leaving the north line of said 16' wide alley and along the east line of said Lot 7 North 17 degrees 56 minutes 57 seconds West 149.50 feet to the place of beginning, containing 0.055 acres, more or less.

Acreage to be added to Parcels:

Parcel #: 10-20-04-04-000 ± 0.0275 acres Parcel #: 10-20-04-05-000 + 0.0275 acres TOTAL ± 0.055 ACRES

This legal description was written by Denis P. Swierz of the Muskingum County Engineer's Office, based on a field survey on April 27, 2015. The bearings in this description are based on the west line of Lot 1 of Gray's 1<sup>st</sup> Addition to Preston (Plat Book 3, page72), being South 17 degrees 56 minutes 57 seconds East.