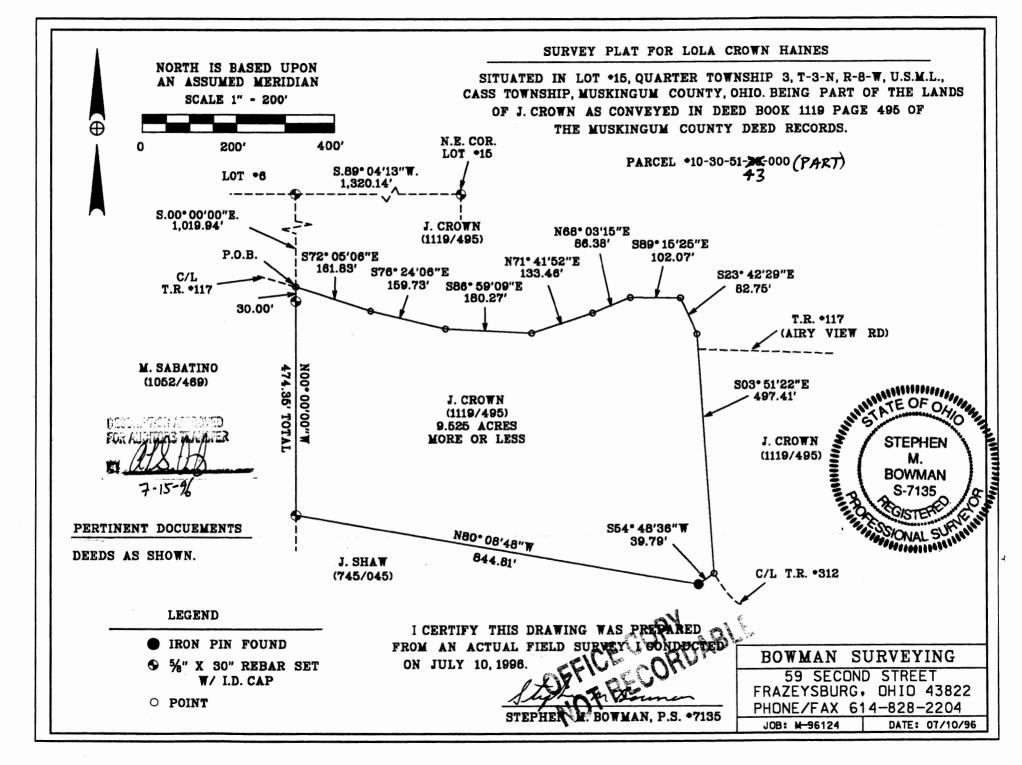

## SURVEY DESCRIPTION FOR Lola Crown Haines

DESCRIPTION APPROVED FOR AUDITORS TRANSFER 7-15-96

AUDITORS PARCEL (PT.)#10-30-51-34-000 (all 9.525 acres)

Situated in lot #15, Quarter Township #3, T-N, R-8-W, U.S.M.L., Muskingum County, Ohio. Being part of the lands conveyed to J. Crown in deed book 1119 page 495 of the Muskingum County deed records and being described as follows:

Commencing at and iron pin set in the Northeast corner of Lot #15; thence, S.89°04'13"W. a distance of 1,320.14 feet along the North line of said Lot #15 to a set iron pin; thence, S.00°00'00"E. a distance of 1,019.94 feet along the East line of the lands, now or formerly, owned by M. Sabatino (1052/469), to a point in the center of T.R. 117 (Airy View Road), BEING THE POINT OF BEGINNING;

- thence, S.72°05'06"E. a distance of 161.83 feet along the centerline of said road to a point;
- thence, S.76°24'06"E. a distance of 159.73 feet along the centerline of said road to a point;
- thence, S.86°59'09"E. a distance of 180.27 feet along the centerline of said road to a point;
- thence, N.71°41'52"E. a distance of 133.46 feet along the centerline of said road to a point;
- thence, N.68°03'15"E. a distance of 86.38 feet along the centerline of said road to a point;
- thence, S.89°15'25"E. a distance of 102.07 feet along the centerline of said road to a point;
- thence, S.23°42'29"E. a distance of 82.75 feet along the centerline of said road to a point;
- thence, S.03°51'22"E. a distance of 497.41 feet along the centerline of said road, and along the center of T.R. #312 (Dutch School Road) to a point in the center of said road;
- thence, S.54°48′36"W. a distance of 39.79 feet through the lands of J. Crown to a found rebar on the North line of the lands, now or formerly, owned by J. Shaw (745/045);
- thence, N.80°08'48"W. a distance of 844.81 feet along said Shaw lands to a set rebar on the East line of M. Sabatino (1052/469);
- thence, N.00°00'00"E. a distance of 474.35 feet along said Sabatino lands to the point of beginning, passing a set rebar at 444.35 feet.

The above described parcel contains 9.525 acres, more or less, and is subject to all legal easements and right of ways. All set repars are 5/8" x 30" rebars. North is based an assumed meridiant (CE COP)

Description was prepared from an actual NOTERECORDABISEOCIAtes, Stephen M. Bowman, P.S.#7135. July 10, 1996.