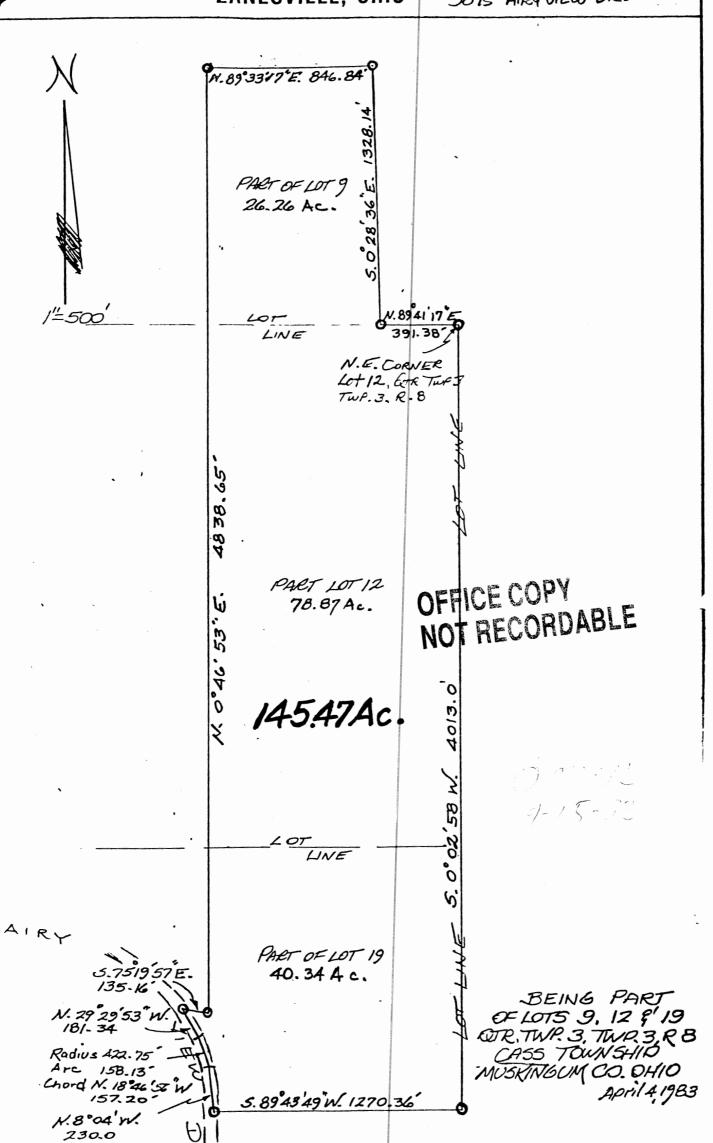

## L. Peter Dinan & Associates

27 South Sixth Street

P. O. Box 55, Zanesville, Ohio 43701

Description For Conveyance Martha Dawson

Situated in the State of Ohio, County of Muskingum, Township of Cass.

Being a part of Lots 9, 12 and 19 in the Third Quarter of Township 3, Range 8 bounded and described as follows:

Beginning at an iron pin at the northeast corner of said Lot 12; thence along the east line of said Lots 12 and 19 south O degrees 02 minutes 58 seconds west 4013 feet to an iron pin on the east line of Lot 19; thence south 89 degrees 43 minutes 49 seconds west 1270.36 feet to an iron pin in the center of Airy View Drive; thence along said Drive north 8 degrees 04 minutes west 230.0 feet to a point; thence continuing along said Drive on a curve to the left having a radius of 422.75 feet an arc distance of 158.13 feet (the chord of which bears north 18 degrees 46 minutes 56 seconds west 157.20 feet) to a point; thence continuing along said Drive north 29 degrees 29 minutes 53 seconds west 181.34 feet to an iron pin; thence leaving said road south 75 degrees 19 minutes 57 seconds east 135.16 feet to an iron pin; thence north O degrees 46 minutes 53 seconds east 4838.65 feet to an iron pin; thence south 89 degrees 33 minutes 17 seconds east 846.84 feet to an iron pin; thence south O degrees 28 minutes 36 seconds east 1328.14 feet to an iron pin; thence north 89 degrees 41 minutes 17 seconds east 391.38 feet to the place of beginning, containing one hundred forty-five and forty-seven (145.47) hundredths acres more or less, and being 26.26 acres in Lot 9, 78.87 acres in Lot 12 and 40.34 acres in Lot 19.

Subject to the easements of Airy View Drive.

This description written from a survey OFFICE COPY
Surveyor #5451, April 7, 1983.

NOT RECORDABLE istered

一行边面

L. PETER DINAN & ASSOCIATES ADDRESS NA 27 SOUTH SIXTH STREET 10-30-41-04-00175 ZANESVILLE, OHIO 5015 AIRIVIEW DR.