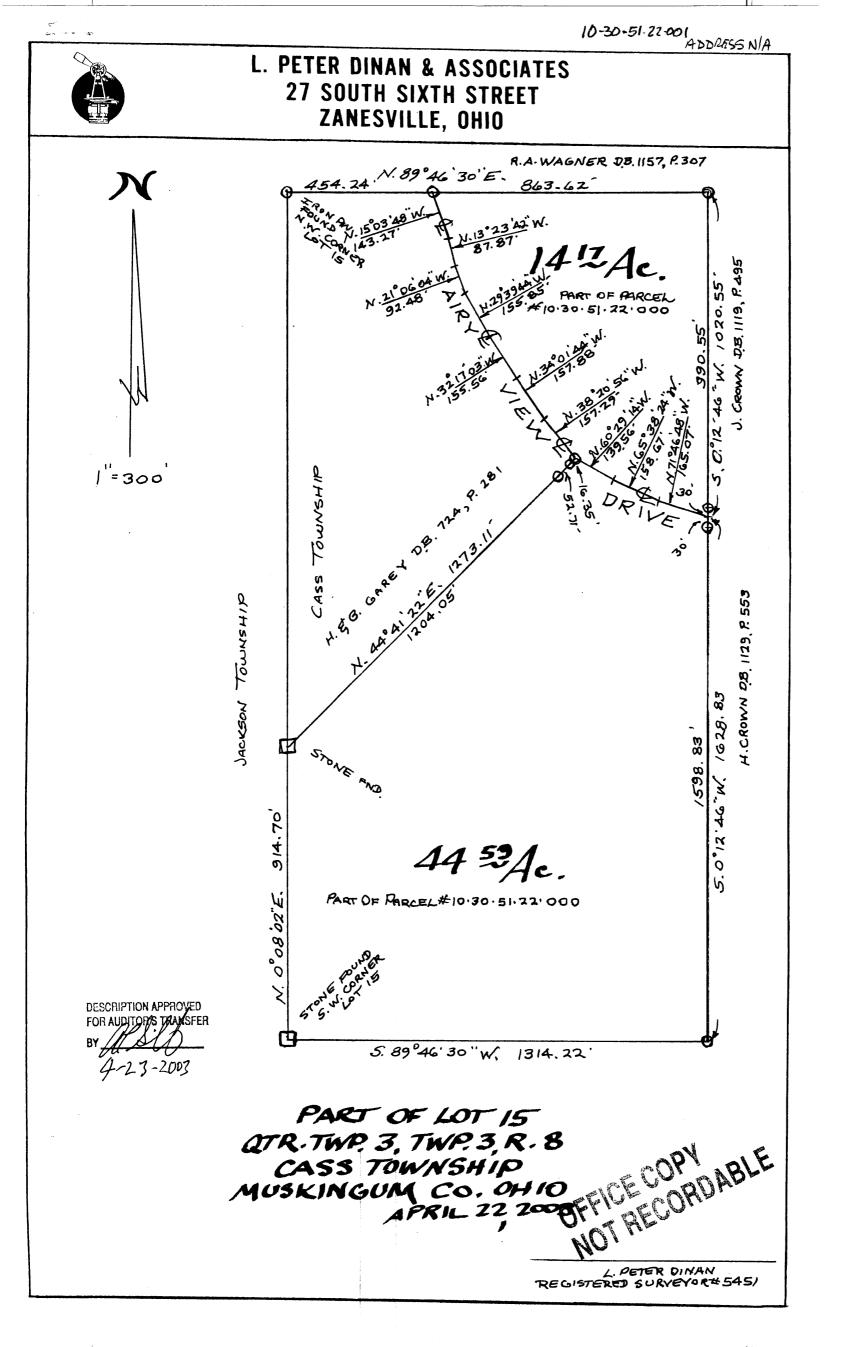

## L. Peter Dinan & Associates

**27 South Sixth Street** P.O. Box 55, Zanesville, Ohio 43702-0055

Margaret G. Sabatino Description For Conveyance 14.17 Acres Part of Parcel #10-30-51-22-000

Situated in the State of Ohio, County of Muskingum, Township of Cass.

Being a part of Lot 15, in Quarter Township 3, Township 3, Range 8 bounded and described as follows:

Commencing at an iron pin found at the Northwest Corner of Lot 15; thence along the north line of Lot 15 north 89 degrees 46 minutes 30 seconds east 454.24 feet to a railroad spike in the center of Airy View Drive and the true place of beginning of the premises herein intended to be described; thence continuing along the north line of Lot 15 north 89 degrees 46 minutes 30 seconds east 863.62 feet to an iron pin found; thence south 0 degrees 12 minutes 46 seconds west 1020.55 feet to a point in the center of Airy View Drive; thence along the center of Airy View Drive the following ten (10) courses and distances, north 71 degrees 46 minutes 48 seconds west 165.07 feet to a point; thence north 65 degrees 38 minutes 24 seconds west 158.67 feet to a point; thence north 60 degrees 29 minutes 14 seconds west 139.56 feet to an iron pin found; thence north 38 degrees 20 minutes 56 seconds west 157.29 feet to a point; thence north 34 degrees 01 minutes 44 seconds west 157.88 feet to a point; thence north 32 degrees 17 minutes 03 seconds west 155.56 feet to a point; thence north 29 degrees 39 minutes 44 seconds west 155.85 feet to a point; thence north 21 degrees 06 minutes 04 seconds west 92.48 feet to a point; thence north 13 degrees 23 minutes 42 seconds west 87.87 feet to a point; thence north 15 degrees 03 minutes 48 seconds west 143.27 feet to the true place of beginning, containing fourteen and seventeen hundredths (14.17) acres more or less.

Subject to the easements of Ary ViBLE ive. This description Offictor Coor a survey ma Dinan, Registered Survey 015557, April 22, 2003. a survey made by L. Peter

DESCRIPTION APPROVED FOR ADD OR'S ADANSFER