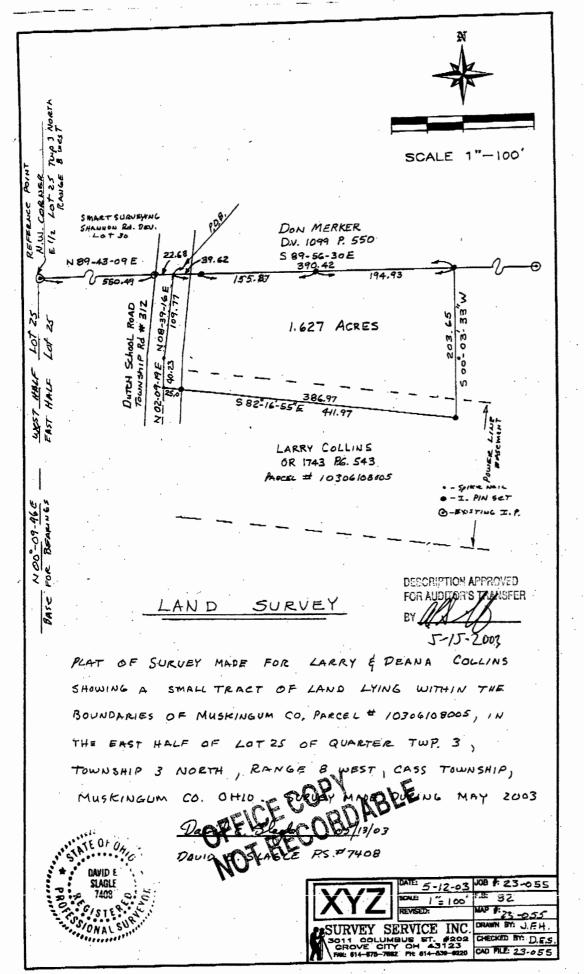

## LEGAL DESCRIPTION 1.627 ACRES

A tract of land lying in the East Half of Lot 25, of Quarter Township 3, Township 3 North, Range 8 West in Cass Township, Muskingum County, Ohio, and being part of the land owned by Larry and Deana Collins (Deed Book 1743, Page 543) and being part of Parcel No. 10-30-61-08005 and more particularly described by metes and bounds as follows:

Beginning for reference at an existing iron pin marking the Northwest corner of the East half of Lot 25, run North 89 degrees 43 minutes 09 seconds East along the North line of Lot 25 (the South line of Lot 30 of Countrytyme Realty's Shannon Road development surveyed by Smart Engineering and Surveying, Inc.) 550.49 feet to an existing iron pipe on the West edge of Dutch School Road (Township Road 312);

Thence continue along said North line South 89 degrees 56 minutes 30 seconds East 22.68 feet to a railroad spike in the centerline of said road for the **True Point of Beginning** of a tract herein and hereby described:

Thence continue along said North line South 89 degrees 56 minutes 30 seconds East 390.42 feet (passing an iron pin at 39.62 feet and another iron pin at 195.49 feet) to a 5/8 inch rebar set with cap;

Thence leaving said North line, South 00 degrees 03 minutes 33 seconds West 203.65 feet to a 5/8 inch rebar set with cap;

Thence North 82 degrees 16 minutes 55 seconds West 411.97 feet (passing an iron pin at 386.97 feet) to a spike in the center of Dutch School Road;

Thence following the centerline of Dutch School Road, North 02 degrees 09 minutes 19 seconds East 40.23 feet to a spike;

Thence North 08 degrees 39 minutes 16 seconds East 109.77 feet to the Point of Beginning.

Containing 1.627 acres all in Parcel No. 10-30-61-08005 in Muskingum County, Ohio.

Base line for bearings is North 00 degrees 09 minutes 46 seconds East, the West line of the East Half of Lot 25.

Subject to all easements, reservations, restrictions and road rights-of-way of record.

Survey made during (2), 1003.

gle, P.S. No. 7408

Date

DESCRIPTION APPROVED FOR AUDITORY PRANSFER

5-15-7,007