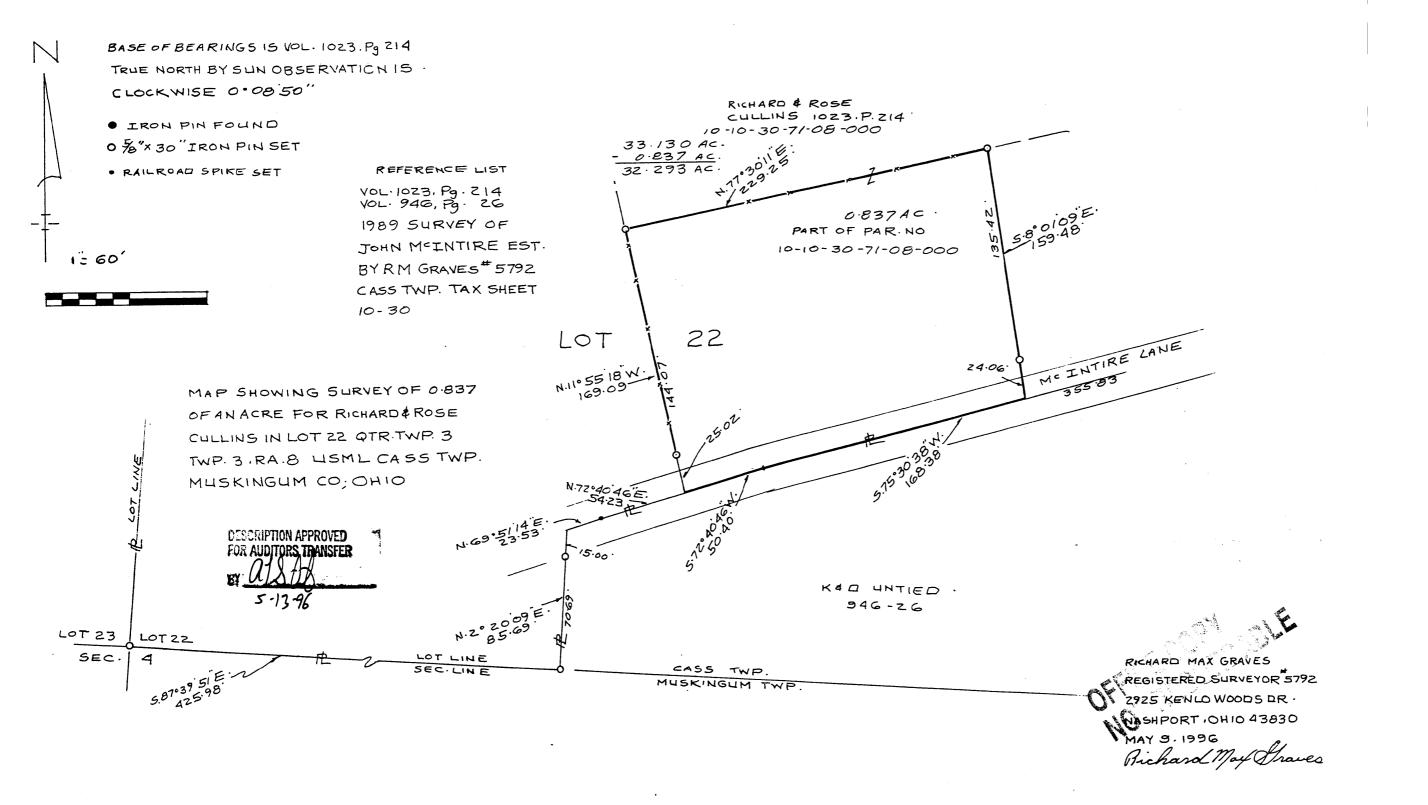

## Part of Parcel 10-10-30-71-08-000 0.837 Ac.

Situated in the State of Ohio, County of Muskingum, Township of Cass:

Being a part of Lot Twenty Two (22) in Quarter Township Three (3), Township Three (3), Range Eight (8) in the United States Military Lands and part of property owned by Richard and Rose Cullins and Recorded in Deed Book 1023, Page 214 of the Muskingum County Deed

Records bounded and described as follows:

Commencing at an iron pin found at the southwest corner of said Lot 22; thence S 87 39 51 E (the base of bearings for this description is the south line of volume 1023, Pg. 214 ) along the south line of said Lot 22 and the south line of Cass Township 425.98 feet to an iron pin found; thence N 2 20 09 E 85.69 feet to a point in the center of McIntire Lane and passing through an iron pin found at 70.69 feet; thence N 69 51 14 E along the center of said road 23.53 feet to a railroad spike found; thence N 72 40 46 E along the center of said road 54.23 feet to a point at the true place of beginning for the following described parcel; thence N 11 55 18 W along an existing fence line 169.09 feet to an iron pin set and passing through an iron pin set at 25.02 feet; thence N 77 30 11 E along an existing fence line 229.25 feet to an iron pin set; thence S 8 01 09 E 159.48 feet to a point in the center of said McIntire Lane and passing through an iron pin set at 135.42 feet; thence S 75 30 38 W along the center of said road and along the north line of property owned by Kenneth Untied (Vol.946, Pg.26) a distance of 168.38 feet to a point; thence S 72 40 46 W along the center of said road and the north line of said Untied 50.40 feet to the true place of beginning containing eight hundred thirty seven thousands (0.837) of an acre,

Part of Auditors Parcel No. 10-10-30-71-08 000.

Subject to all legal right of ways and casements on record.

This description was written May 3 1006 by Richard Max Graves stered Surveyor No. 5792.

DESCRIPTION APPROVED