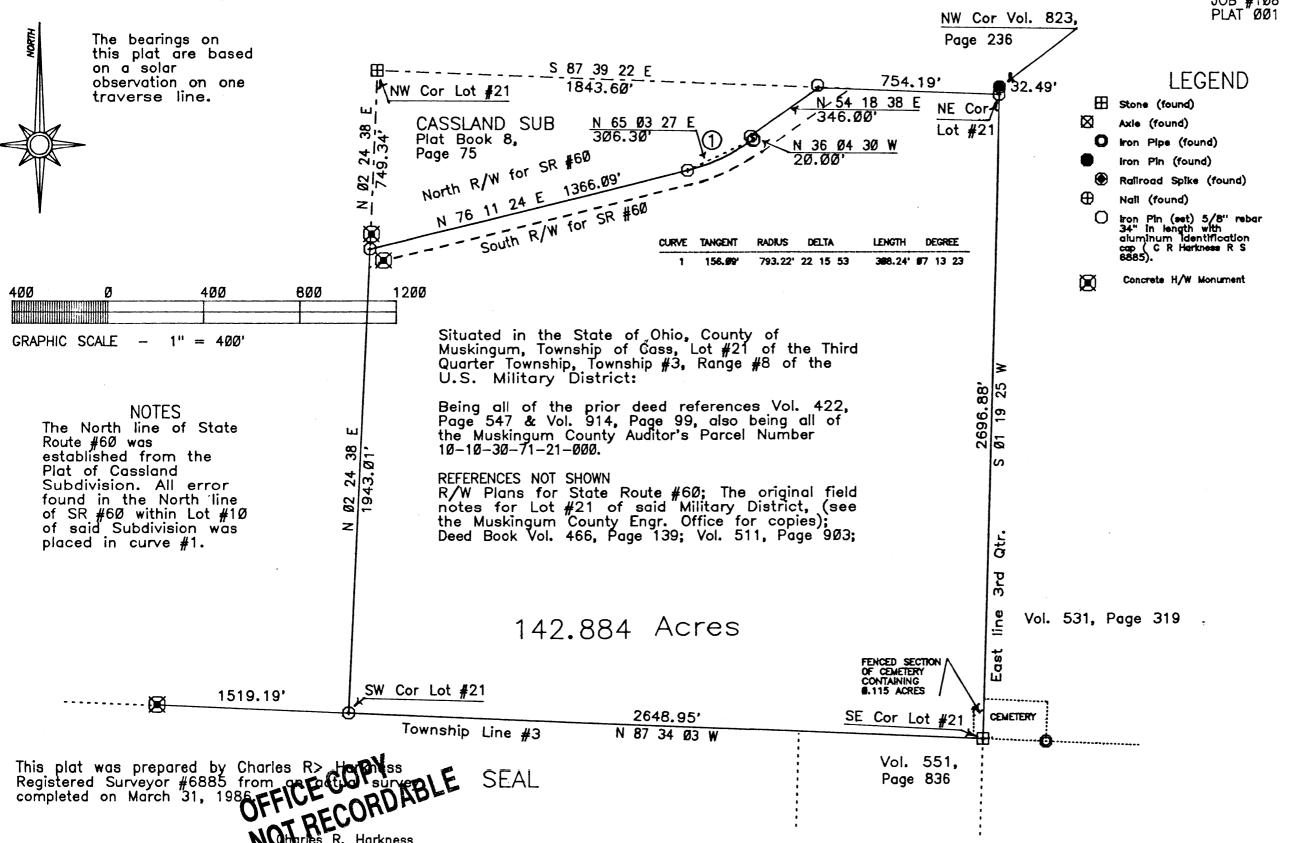

## DESCRIPTION OF SURVEY FOR HELEN M. FULTON

Situated in the State of Ohio, County of Muskingum, Township of Cass, Lot #21 of the Third Quarter Township, Township #3, Range #8 of the U.S. Military District:

Being all of the property contained in the prior deed references Vol. 422, Page 547 & Vol.914, Page 99, also being all of Muskingum County Auditor's Parcel Number 10-10-30-71-21-000, and more particularly described as follows;

Beginning at a stone (found) at the Southeast corner of said Lot #21; thence along the South line of said Township N  $87^{\circ}$  34' 03" W 2.648.95 feet to an iron pin (set) at the Southwest corner of said Lot #21; thence along the West line of said Lot #21 N 20 24' 38" E 1,943.01 feet to an iron pin (set) at the Southwest corner of Cassland Subdivision as recorded in Plat Book 8, Page 75, also being the North line of State Route #60 as described in said Plat; thence along the North line of said State Route #60 the following four courses, #1- N  $76^{\circ}$  11' 24" E 1,366.09 feet to an iron pin (set) at PC of a curve:

#2- along a curve to the left having a radius of 793.22 feet, a length of 308.24 feet and a chord bearing N 65° 03' 27" E 306.30 feet to an iron pin (set);

#3- N  $36^{\circ}$  04' 30" W 20.00 feet to an iron pin (set); #4- N  $54^{\circ}$  18' 38" E/346.00 feet to an iron pin (set) at the Northeast corner of said Cassland Subdivision, also being on the North line of said Lot #21; thence along the North line of said Lot #21 S 87° 39' 22" E 754.19 feet to an iron pin (set) at the Northeast corner of said Lot #21; thence along the East line line of said Lot #21 S 10 19' 25" W 2,696.88 feet to the place of beginning containing 142.884 acres.

The iron pins (set) are 5/8 rebar 34" in length with aluminum identification caps (C R Harkness R S 6885). Bearings within this description are based on a solar observation on one traverse line.

This description was written by Charles R. Harkness Registered Surveyor #6885 from A actual Eurvey completed on March 31, 1986.