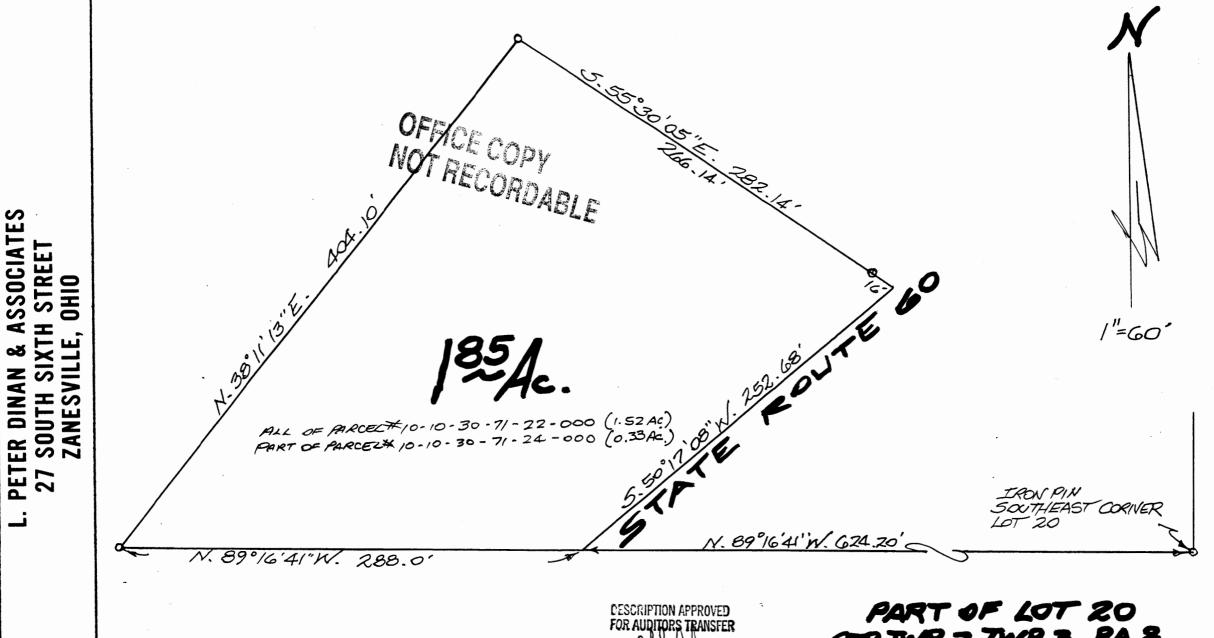

10-3071-22

9425 FIZAZEYS

L. Peter Dinan & Associates

27 South Sixth Street

P. O. Box 55, Zanesville, Ohio 43701

SURVEYING & MAPPING

Dale Graham
All Of Parcels #10-10-30-71-22-000 (1.52 Acres)
Part of Parcel #10-10-30-71-24-000 (0.33 Acres)

Situated in the State of Ohio, County of Muskingum, Township of Cass.

Being a part of Lot 20 in Quarter Township 3, Township 3, Range 8 bounded and described as follows:

Commencing at an iron pin found at the southeast corner of said Lot 20; thence along the south line of said Lot 20 north 89 degrees 16 minutes 41 seconds west 624.20 feet to a point on the northwesterly side of State Route #60 and the true place of beginning of the premises herein intended to be described; thence continuing along the south line of said Lot 20 north 89 degrees 16 minutes 41 seconds west 288.0 feet to an iron pin; thence north 38 degrees 11 minutes 13 seconds east 404.10 feet to an iron pin; thence south 55 degrees 30 minutes 05 seconds east 282.14 feet to a point on the northwesterly side of State Route #60; thence along said State Route #60 south 50 degrees 17 minutes 08 seconds west 252.68 feet to the true place of beginning, containing one and eighty-five hundredths (1.85) acres more or less.

Subject to the easements of State Route #60.

This destription writted from a survey made by L. Peter Dinan, Registered Surveyor #5451, April 22, 1996.

DESCRIPTION APPROVED FOR AUDITORS TRANSFER

4-27-91

FOR AUDITORS TRANSFER

4-23-96

PART OF LOT 20
OTR.TWR 3, TWR 3, RA.B
CASS TOWNSHIP
MUSKING UM CO. OHIO
APRIL 22, 1996