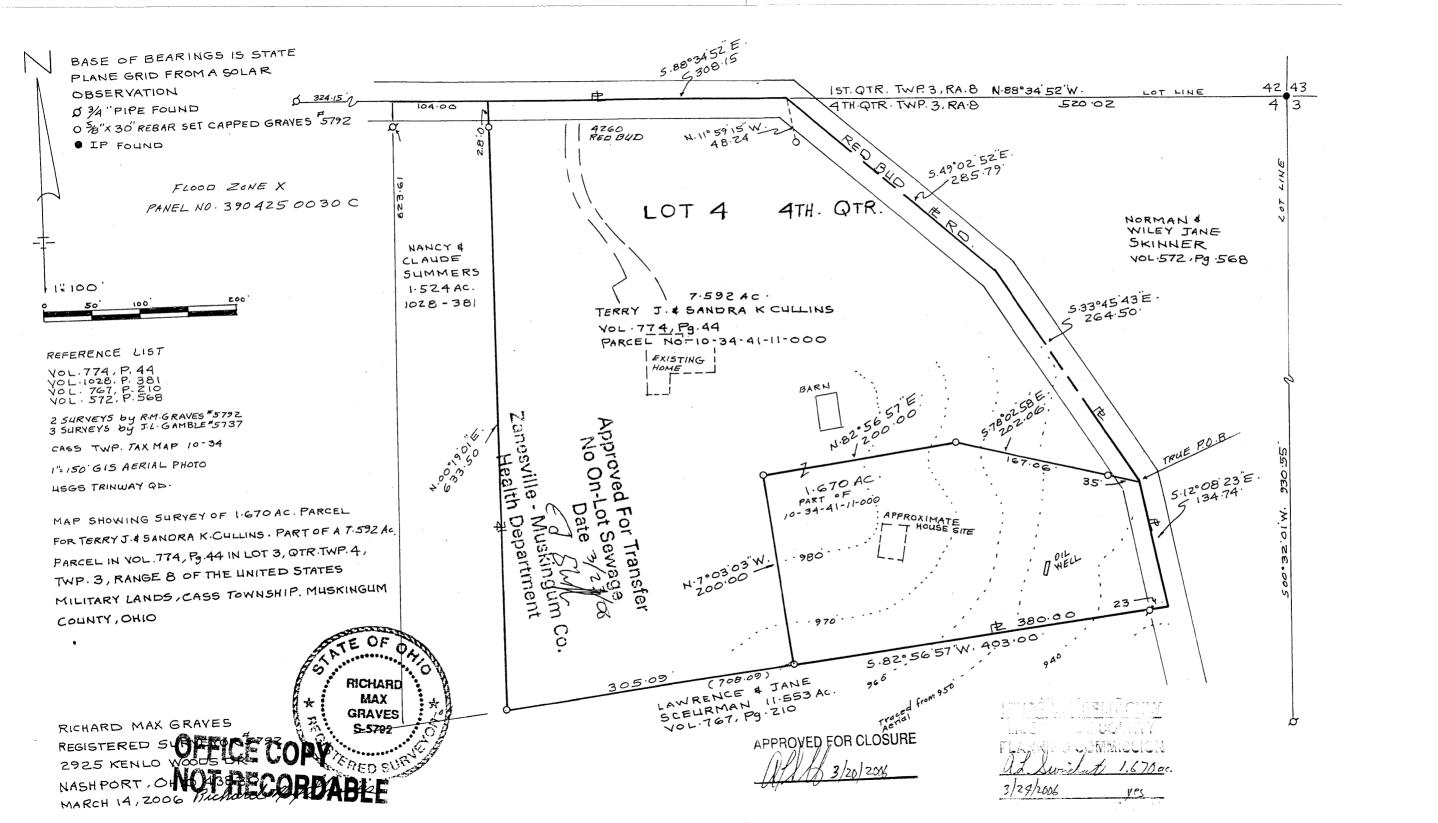

## Terry J. Cullins 1.670 Ac. Part of Auditors Parcel No. 10-34-41-11-000.

Situated in the State of Ohio, County of Muskingum, Township of Cass:
Being a part of Lot Four (4), Quarter Township Four (4), Township Three (3),
Range Eight (8) of the United States Military Lands and part of a 7.592 acre parcel
owned by Terry J. and Sandra K. Cullins and Recorded in Deed Book 774, Page 44 of the
Muskingum County Deed Records bounded and described as follows:

Commencing at an iron pin found at the north east corner of said Lot 4; thence N 88°34′52″W (the base of bearings for this description is state plane grid from a solar observation) along the north line of said Lot 4 a distance of 520.02 feet to a point in Red Bud Road which bears N 11°59′15″ W 48.24 feet from an iron pin set; thence S 49°02′52″ E along said road 285.79 feet to a point; thence S 33°45′43″E along said road 264.50 feet to a point at the true place of beginning for the following described parcel; thence S 12°08′23″E along said centerline of Red Bud Road 134.74 feet to a point at the southeast corner of said 7.592 acre parcel owned by Cullins (Vol. 774, Pg. 44); thence S 82°56′57″W along the south line of said Cullins and the north line of property owned by Lawrence and Jane Sceurman (Vol. 767, Pg. 210) a distance of 403.00 feet to an iron pin set and passing through a ¾″ pipe found at 23.00 feet; thence through the lands of said Cullins the following 3 courses and distances:

- 1- N 7°03'03"W 200.00 feet to an iron pin set
- 2- N 82°56'57"E 200.00 feet to an iron pin set
- 3- S 78°02'58"E 202.06 feet to the true place of beginning and passing through an iron pin set at 167.06 feet containing one and six hundred seventy thousands (1.670) acres.

Part of Auditors Parcel No. 10-34-41-11-000.

Subject to all legal right of ways and easements on record.

All iron pins set are 5/8"x 30" rebar capped Graves No. 5792.

This description was written March 14, 2006 from a field survey made by Richard Max Graves Registered Surveyor No. 5792.

APPROVED FOR CLOSURE

OFFICE COPY NOT RECORDABLE