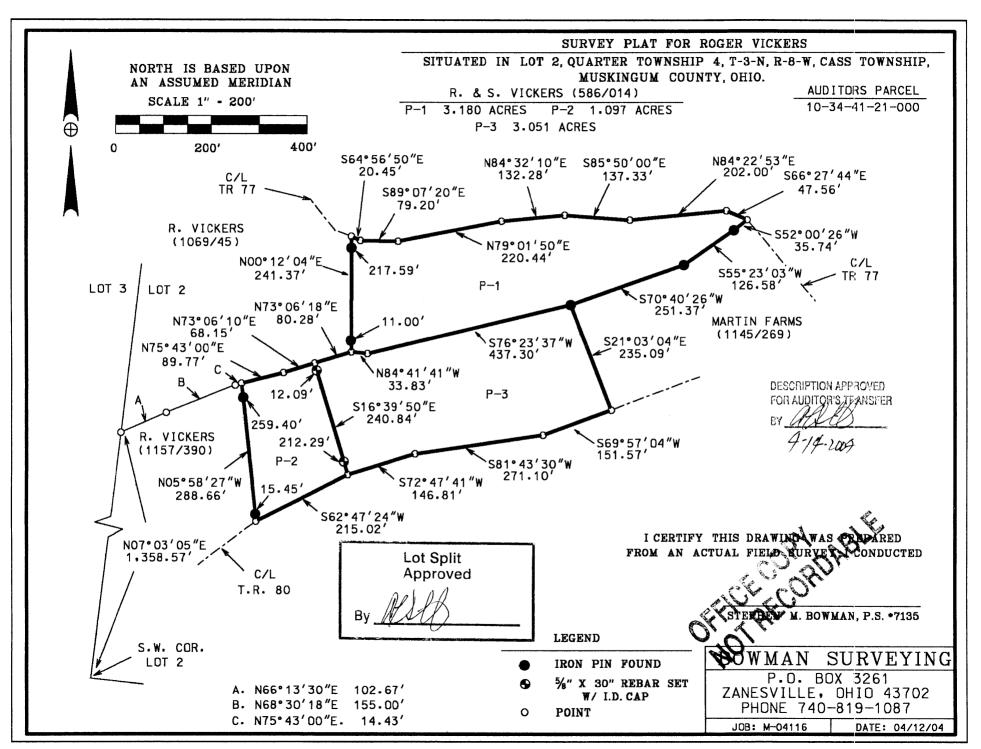

## **SURVEY DESCRIPTION** FOR **ROGER VICKERS** PARCEL 3

Part of Auditors Parcel 10-34-41-21-000 (3.051 Acres)

Situated in lot 2, Quarter Township 4, T-3-N, R-8-W, Cass Township, Muskingum County, Ohio. Being part of the lands of Roger and Sharon Vickers conveyed in Deed Book 586 Page 14 of the Muskingum County Deed Records and being described as follows;

Commencing at the Southwest corner of lot #2; thence, N.07°03'05"E. a distance of 1,358.57 feet along the West line of said lot to a point on the Southwest corner of the lands, now or formerly, owned by R. Vickers (1069/45); thence, N.66°13'30"E. a distance of 102.67 feet said Vickers lands to a point; thence, N.68°30'18"E. a distance of 155.00 feet said Vickers lands to a point; thence, N.75°43'00"E. a distance of 104.20 feet said Vickers lands to a point; Thence, N.73°06'10"E. a distance of 68.15 feet along said Vickers lands to a point, BEING THE POINT OF BEGINNING;

- Thence,  $N.73^{\circ}06'18''E$ . a distance of 80.28 feet along said Vickers lands to a point;
- Thence, S.84°41'41"E. a distance of 33.83 feet through the lands of R. & S. Vickers (586/014) and along a small stream to a point;
- Thence, N.76°23'37"E. a distance of 437.30 feet through said Vickers lands and along said stream to a found iron pin on the Northwest corner of the lands of Martin Farms (1145/269);
- Thence, S.21°03'04"E. a distance of 235.09 feet along said Martin Farms lands to a point in the center of T.R. 80;
- Thence, S.69°57'04"W. a distance of 151.57 feet along said road to a point;
- Thence, S.81°43'30"W. a distance of 271.10 feet along said road to a point;
- Thence, S.72°47'41"W. a distance of 146.81 feet along said road to a point;
- Thence, N.16°39'50"W. a distance of 240.84 feet through the lands of R. & S. Vickers (586/014) to the point of beginning, passing set rebars at 28.55 and 228.75 feet.

The above described parcel contains 3.051 acres, more or less, and is subject to all legal easements and right of ways. All set rebars are 5/8" x 30" rebars with plastic I.D. chos. North is based upon an assumed meridian.

Description as Frepared from an actual survey by Bowman Surveying, Stephen M. Bowman P.S.#7135. April 12, 2004.

ikiton vas Prepared from an actual survey by Bowman Surveying, Bowman P.S. #7135. April 12, 2004.