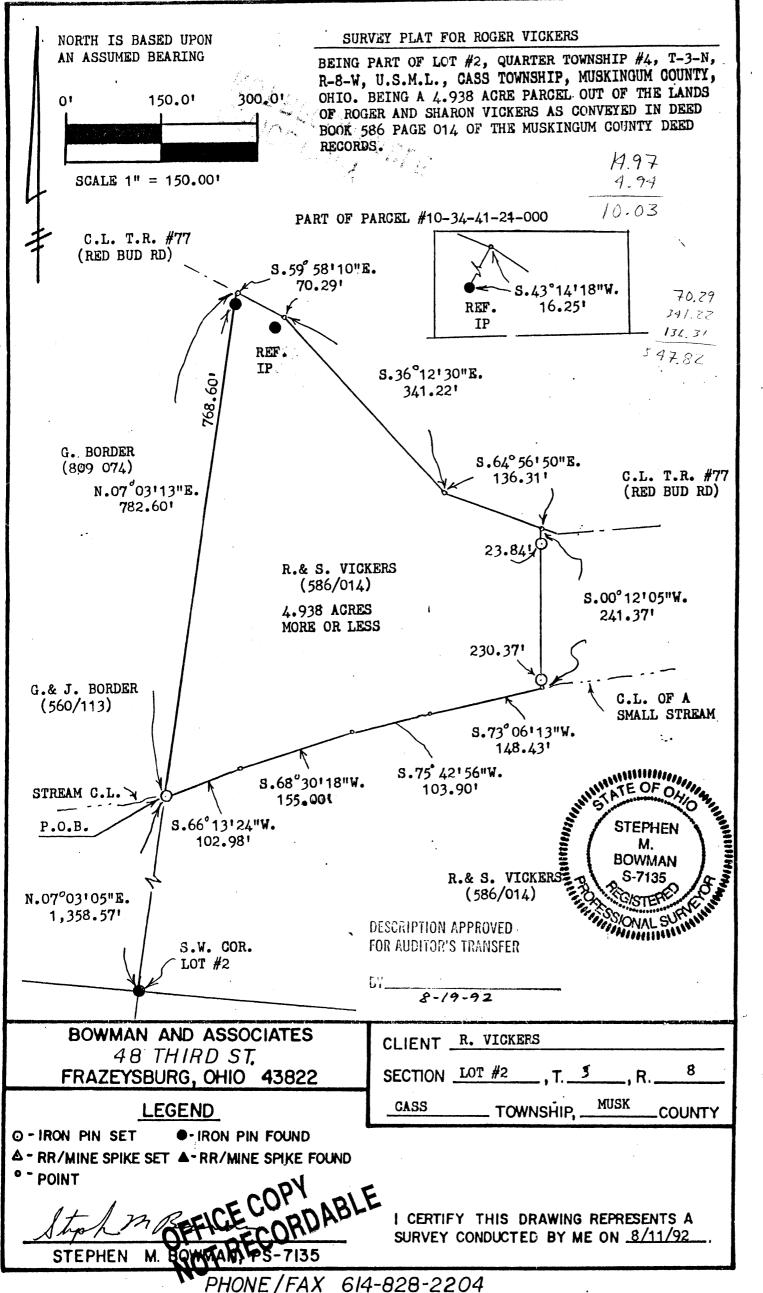

BOWMAN AND ASSOCIATES P.O. Box 207 FRAZEYSBURG OHIO 43822 614-828-2204

PART OF PARCEL #10-34-41-21-000

> SURVEY DESCRIPTION FOR Roger Vickers

Situated in lot #2 Quarter Township #4, T-3-N, R-7-8, U.S.M.L., Cass Township, Muskingum County, Ohio. Being part of the lands of Roger and Sharon Vickers as conveyed Deed Book 586 page 014 of the Muskingum County Deed records and being more particularly described as follows:

Commencing at an iron pin found in the Southeast corner of Lot #2, thence, N.07 03'05"E. a distance of 1,358.57 feet along the west line of lot #2 to a set iron pipe BEING THE POINT OF BEGINNING;

- thence, N.07°03'13"E. a distance of 782.60 feet continuing along the west line of said lot to a point in the center of township road #77 (Red Bud Road), passing a found iron pin at 768.20;
- thence, S.59°58'10"E. a distance of 70.29 feet through the right of way of said road to a point, referenced by a found iron pin bearing S.43°14~18"W. a distance of
- thence, S.36°12'30"E. a distance of 341.22 feet through said right of way to a point;
- thence, S.64°56'50"E. a distance of 136.31 feet through said right of way to a point;
- thence, S.00°12'05"W. a distance of 241.37 feet leaving said road and through the lands now or formerly, owned by R.& S. Vickers (586/014) to a point in a small stream, passing a set iron pipe at 23.84 feet and 230.37 feet;
- thence, S.73°06'13"W. a distance of 148.43 feet through said Vickers lands and along said stream to a point;
- thence, S.75°42'56"W. a distance of 103.90 feet through said Vickers lands and along said stream to a point;
- thence, S.68°30'18"W. a distance of 155.00 feet through said Vickers lands and along said stream to a point;
- thence, S.66°13'24"W. a distance of 102.98 feet through said Vickers lands and along said stream to the POINT OF BEGINNING.

The above described parcel contains 4.938 acres, more or less, and is subject to all legal easements and right of wave North, is based upon an assumed meridian. All set iron pins are 3/4" x 30" pipes vith I.D. data.

Description preparate from a cathal field survey by Bowman & Associates, Stephen M. Bowman P.S. #7105 appn 12, 1992.

from a Cautal field survey by Bowman & Associates,

FOR AUDITOR'S TRANSFER

1110112/17/1 014 020 2204