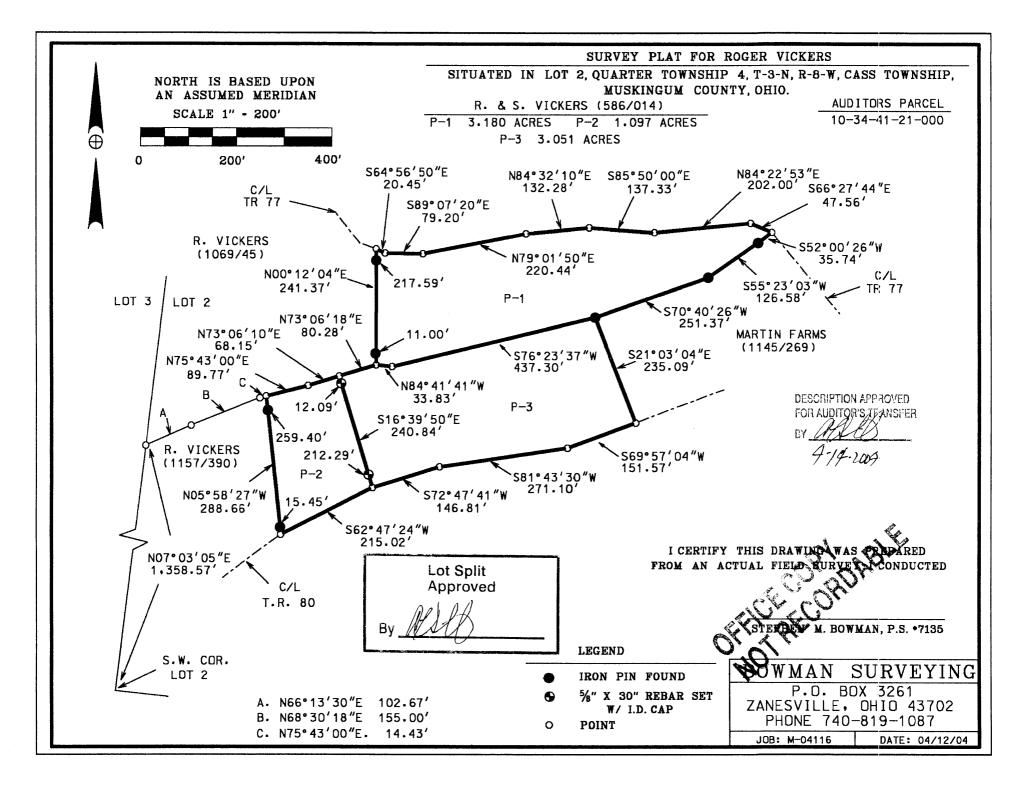

## SURVEY DESCRIPTION FOR **ROGER VICKERS** PARCEL 2

Part of Auditors Parcel 10-34-41-21-000 (1.097 Acres)

Situated in lot 2, Quarter Township 4, T-3-N, R-8-W, Cass Township, Muskingum County, Ohio. Being part of the lands of Roger and Sharon Vickers conveyed in Deed Book 586 Page 14 of the Muskingum County Deed Records and being described as follows;

Commencing at the Southwest corner of lot #2; thence, N.07°03'05"E. a distance of 1,358.57 feet along the West line of said lot to a point on the Southwest corner of the lands, now or formerly, owned by R. Vickers (1069/45); thence, N.66°13'30"E. a distance of 102.67 feet said Vickers lands to a point; thence, N.68°30'18"E. a distance of 155.00 feet said Vickers lands to a point; thence, N.75°43'00"E. a distance of 14.43 feet said Vickers lands to a point, BEING THE POINT OF BEGINNING;

- Thence, N.75°43'00"E. a distance of 89.77 feet along said Vickers lands to a point;
- Thence, N.73°06'10"E. a distance of 68.15 feet along said Vickers lands to a point;
- Thence, S.16°39'50"E. a distance of 240.84 feet through the lands of R. & S. Vickers (586/014) to a point in the center of T.R. 80, passing set rebars at 12.09 and 212.29 feet;
- Thence, S.62°47'24"W. a distance of 215.02 feet along the center of said road to a point on the Southeast corner of the lands, now or formerly, owned by R. Vickers (1157/390);
- Thence, N.05°58'27"W. a distance of 288.66 feet along said Vickers lands to the point of beginning, passing found iron pins at 15.45 and 259.40 feet.

The above described parcel contains 1.097 acres, more or less, and is subject to all legal ensements and right of ways. All set rebars are 5/8" x 30" rebars with prastic L.D. baps. North is based upon an assumed meridian. Description value prepared from an actual survey by Bowman Surveying, Stephen M. Bowman P.S.#7135. April 12, 2004.