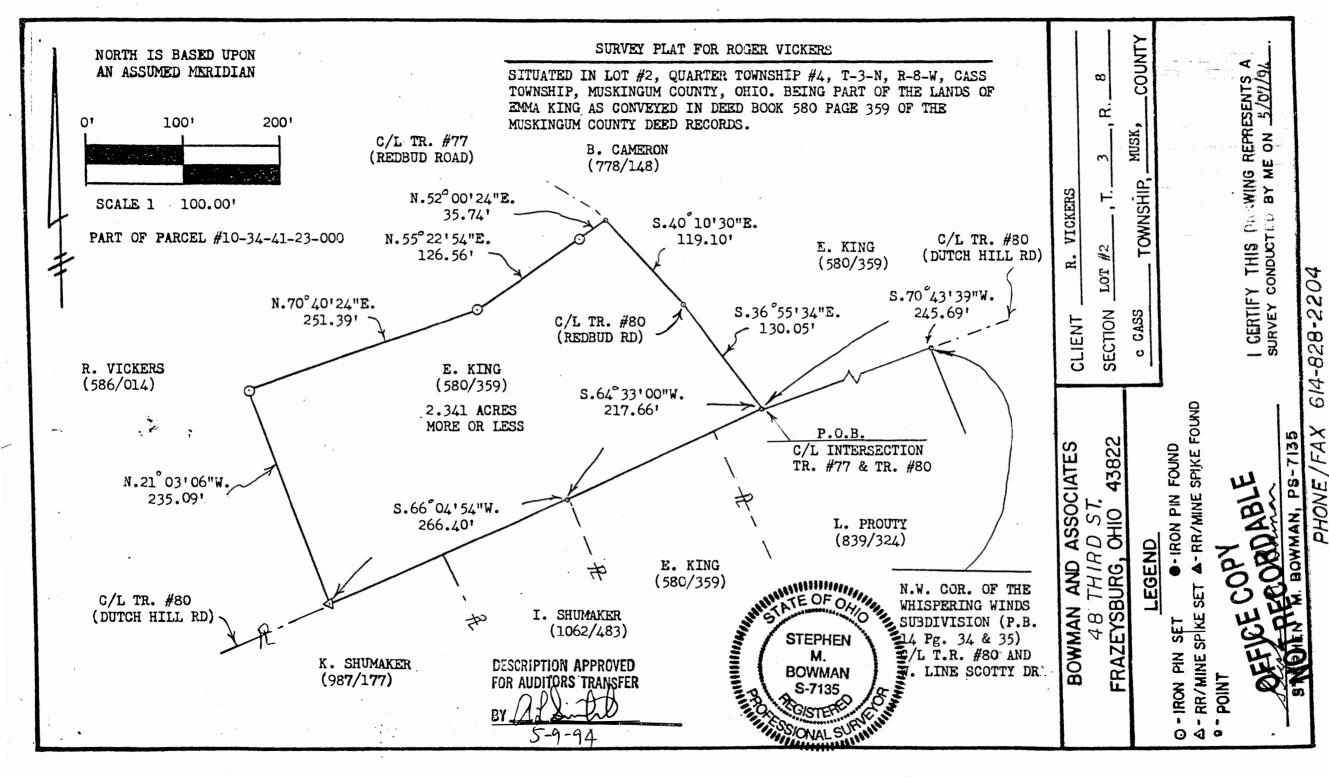

## SURVEY DESCRIPTION FOR Roger Vickers

PART OF PARCEL #10-34-41-23-000

Situated in Lot #2, Quarter Township #4, T-3-N, R-8-W, Cass Township, Muskingum County, Ohio. Being part of the lands of Emma King as conveyed in Deed Book 580 page 359 of the Muskingum County deed records and being described as follows:

Commencing at the Northwest corner of the Whispering Winds Subdivision (P.B. 14 Pg. 34 & 35) in the centerline of Township road #80 (Dutch Hill Road); thence, S.70.43'39"W. a distance of 245.69 feet along the centerline of said road to a point at the centerline intersection of Township Roads 77 and 80 BEING THE POINT OF BEGINNING;

- thence, S.64°33'00"W. a distance of 217.66 feet along the centerline of T.R. #80 (Dutch Hill Rd.) to a point;
- thence, S.66°04'54"W. a distance of 266.40 feet along the centerline of said road to a set railroad spike on the Southeast corner of the lands, now or formerly, owned by R. Vickers (586/014);
- thence, N.21°03'06"W. a distance of 235.09 feet along said Vickers lands to a set iron pipe;
- thence, N.70°40'24"E. a distance of 251.39 feet along said Vickers lands to a set-iron pipe;
- thence, N.55°22'54"E. a distance of 126.56 feet along said Vickers lands to a set iron pipe;
- thence, N.52°00'24"E. a distance of 35.74 feet along said Vickers lands to a point in Township Road #77 (Red Bud Road) on the Southwest corner of the lands, now or formerly, owned by B. Cameron (778/148);
- thence, S.40°10'30"E. a distance of 119.10 feet along the center of said road to a point;
- thence, S.36°55'34"E. a distance of 130.05 feet along the center of said road to the point of beginning.

The above described parcel contains 2.341 acres, more or less, and is subject to all legal dasements and right of ways. All set iron pipes are 3/4" x 30" pipes with massic LLD caps. North is based upon an assumed meridian.