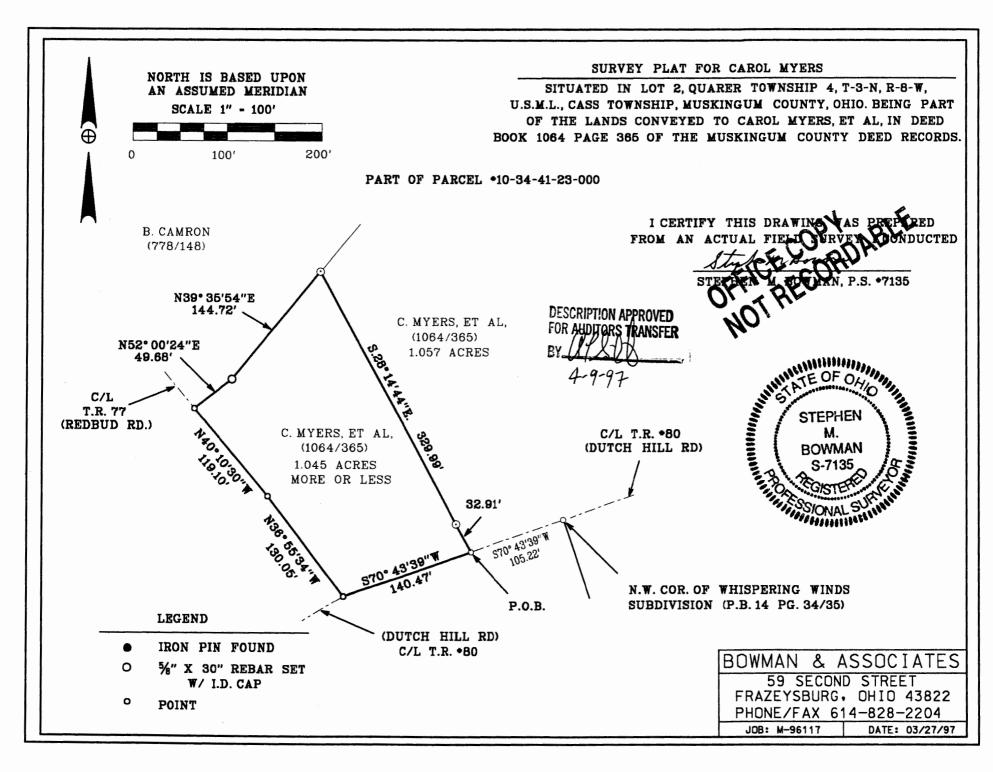

## SURVEY DESCRIPTION FOR **Carol Myers**

## AUDITORS PARCELS #10-34-41-23-000 (PART)

. . . .

Situated in lot #2, Quarter Township #4, T-3-N, R-8-W, Cass Township, Muskingum County, Ohio. Being part of the lands conveyed to Carol Myers, Et Al, in Deed Book 1064 page 365 of the Muskingum County deed records and being described as follows:

Beginning at the Northwest corner of Whispering Winds Subdivision (P.B. 14 Pg. 34 & 35), located in the center of Township Road #80 (Dutch Hill Road); thence, S.70°43'39"W. a distance of 105.22 feet along the center of T.R. #80 (Dutch Hill Road) to a point, BEING THE POINT OF BEGINNING;

- thence, S.70°43'39"W. a distance of 140.47 feet along the center of said road to a point in the intersection of T.R. 77 (Redbud Road);
- thence, N.36°55'34"W. a distance of 130.05 feet along the center line of T.R. 77 to a point;
- thence, N.40°10'30"W. a distance of 119.10 feet along the center of said road to a point on the Southwest corner of the lands, now or formerly, owned by B. Cameron (778/148);
- thence, N.52°00'24"E. a distance of 49.68 feet along said Cameron lands to a set rebar;
- thence, N.39°35'54"E. a distance of 144.72 feet along said Cameron lands to set rebar on the Northwest corner of a 1.057 acres parcel previously surveyed;
- thence, S.28°14'44"E. a distance of 329.99 feet along the west line of said 1.057 acre parcel to the point of beginning.

The above described parcel contains 1.045 acres, more or less, and is subject to all legal easements and right of ways. All set rebars are 5/8" x

Associates, NOT RECORDINES. March 27, 1997. 30" rebars. North is based an assumed meridian. Dependent of way propaged from an actual sur Stepher M. Bowman PD-135. March 27, 1997.

DESCRIPTION APPROVED FOR AUDITORS TRANSFER ------9-97