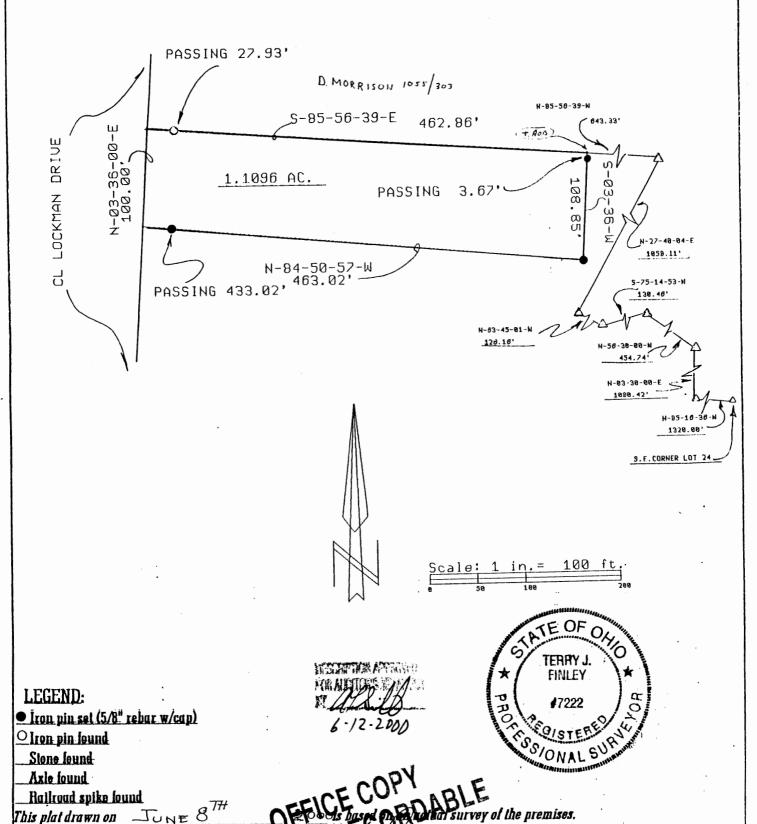

## LEGAL DESCRIPTION FOR LAWRENCE VENSIL

SITUATED IN THE STATE OF OHIO, COUNTY OF MUSKINGUM, TOWNSHIP OF CASS, AND BEING PART OF LOT #24 IN QUARTER TOWNSHIP 4, TOWNSHIP 3, RANGE 8, AND BEING PART OF THOSE LANDS INTENDED TO BE DESCRIBED IN DEED VOLUME 1145, PAGE 219; BEING FURTHER BOUNDED AND DESCRIBED AS FOLLOWS:

COMMENCING AT THE SOUTHEAST CORNER OF SAID LOT #24, THENCE, ALONG THE SOUTH LINE THEREOF, NORTH 85 DEGREES - 16 MINUTES - 36 SECONDS WEST, 1320.00 FEET TO A STONE; THENCE, NORTH 03 DEGREES - 30 MINUTES - 00 SECONDS EAST, 1080.42 FEET TO A POINT; THENCE, NORTH 56 DEGREES -MINUTES - 00 SECONDS WEST, 454.74 FEET TO A POINT; THENCE, DEGREES - 14 MINUTES - 53 SECONDS WEST, 130.46 FEET TO A POINT; THENCE, NORTH 63 DEGREES - 45 MINUTES - 01 SECONDS WEST, 126.16 FEET TO A POINT; THENCE, NORTH 27 DEGREES - 40 MINUTES - 04 SECONDS EAST, 1058.11 FEET TO AN IRON PIN FOUND; THENCE, NORTH 85 DEGREES - 56 MINUTES - 39 SECONDS WEST, 643.33 FEET TO THE TRUE POINT OF BEGINNING FOR THE PARCEL HEREIN INTENDED TO BE DESCRIBED; THENCE, SOUTH 03 DEGREES - 36 MINUTES - 00 SECONDS WEST, 108.85 FEET TO AN IRON PIN SET, PASSING AN IRON PIN SET AT 3.67 FEET; THENCE, NORTH 84 DEGREES - 50 MINUTES - 57 SECONDS WEST, 463.02 FEET TO A POINT IN THE CENTER OF LOCKMAN DRIVE, PASSING AN IRON PIN SET AT 433.02 FEET; THENCE, NORTH 03 DEGREES - 36 MINUTES - 00 SECONDS EAST, 100.00 FEET TO A POINT IN SAID ROAD; THENCE, LEAVING SAID ROAD, SOUTH 85 DEGREES - 56 MINUTES - 39 SECONDS EAST, 462.86 FEET TO THE POINT OF BEGINNING, PASSING AN IRON PIN FOUND AT 27.93 CONTAINING 1.1096 ACRES MORE OR LESS.

SUBJECT TO ALL LEGAL HIGHWAYS AND EASEMENTS OF RECORD.

BEARINGS DESCRIBED HEREIN ARE BASED UPON DEED VOLUME 1145, PAGE 219.

IRON PINS SET ARE 5/8" REBAR WITH YELLOW IDENTIFICATION CAP (FINLEY S-7222).

BEING PART OF AUDITOR'S PARCEL #10-34-51-22-003.

THIS DESCRIPTION, WRITTEN ON JUNE 8, 2000, (3 BASED ON AN ACTUAL SURVEY OF THE PREMISES BY TERRY J. FINLEY, OHIO CENSTER D SURVEYOR #S-7222.

REALSTERED SURVEYOR #S-7222

6-12-2000