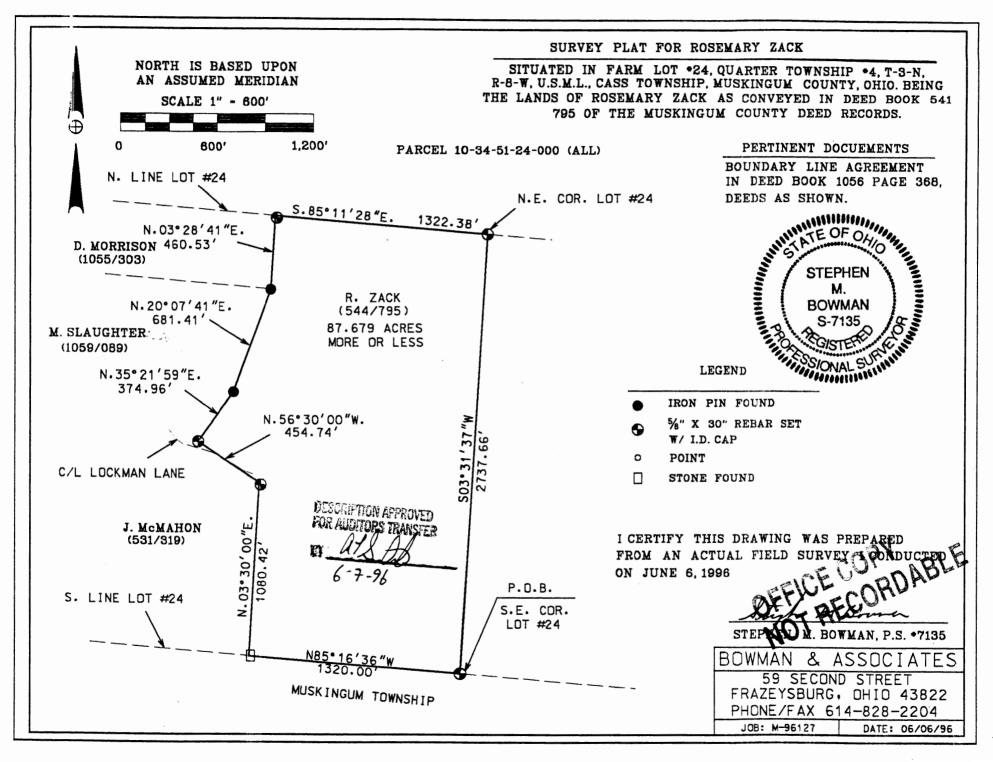

## SURVEY DESCRIPTION FOR Rosemary Zack

AUDITORS PARCELS #10-34-51-24-000 (All)

Situated in Farm Lot #24, Quarter Township #4, T-3-N, R-8-W, U.S.M.L., Cass Township, Muskingum County, Ohio. Being the lands of Rosemary Zack as described in Deed Book 541 Page 795 and Deed Book 1056 page 368 of the Muskingum County Deed Records, being described as follows;

Beginning at a set rebar on the Southeast corner of Farm Lot #24;

- thence, N.85°16'36"W. a distance of 1,320.00 feet along the South line of said lot to a stone found on the Southeast corner of the lands, now or formerly, owned by J. McMahon (531/319);
- thence, N.03°30'00"E. a distance of 1,080.42 feet along said McMahon to a set rebar;
- thence, N.56°30'00"W. a distance of 454.74 feet along said McMahon lands and the lands, now or formerly, owned by M. Slaughter (1059/089) to a set rebar;
- thence, N.35°21'59"E. a distance of 374.96 feet along said Slaughter lands to a found iron pipe;
- thence, N.20°07'41"E. a distance of 681.41 feet along said Slaughter lands to a found iron pipe on the Southeast corner of the lands, now or formerly, owned by D. Morrison (1055/303);
- thence, N.03°28'41"E. a distance of 460.53 feet along the East line of said Morrison lands to a set rebar on the North line of farm lot #24;
- thence, S.85°11'28"E. a distance of 1,322.38 feet along said lot line to a set rebar on the Northeast corner of farm lot #24;
- thence, S.03°31'37"W. a distance of 2,737.66 feet along the East line of said lot to the point of beginning.

The above described parcel contains 87.679 acres, more or less, and is Description was biblared from an actual survey by Bowman Surveying, how Bowman R. 2. #7135. June 6, 1996. subject to all legal easements and right of ways. All set rebars are 5/8" x

30" rebars. North is based an assumed meridian.

Deaching in was broaded from an actual Stephen M Bowman A ... #7135. June 6, 1996.

DESCRIPTION AFPROVED FOR AUDITORS TRAIGHER