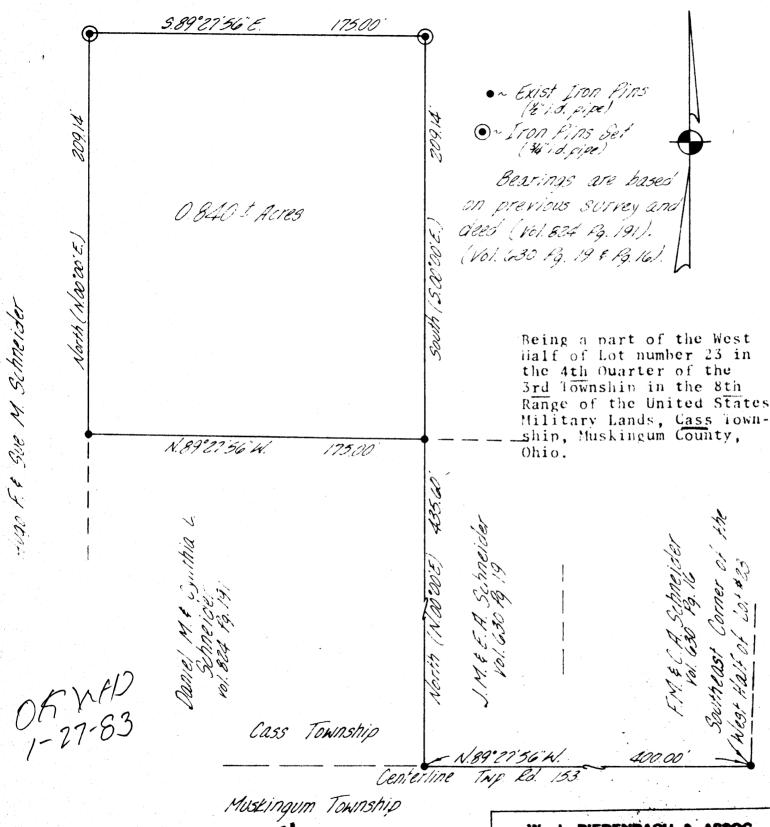

Being a part of the West Half of Lot number 23 in the 4th Quarter of the 3rd Township in the eighth Range of the United States Military Lands, Cass Township, Muskingum County, Ohio and being further described as follows:

Commencing at a point marked by an existing iron pin at the Southeast Corner of the said West Half of Lot number 23; thence North 89 degrees 27 minutes 56 seconds WEst a distance of 400.00 feet along the South line of the said West half of Lot number 25 and the center of Township Road number 153 to a point marked by an existing iron pin (4 inch pipe); thence North (North 00 degrees 00 minutes 00 seconds East) a distance of 435.60 feet along the East line of a 1.750 more or less acre tract owned by D. M. and C.L. Schneider as recorded in Deed Book Volume 824 page 191 of the Muskingum County Deed Records to a point marked by an existing iron pin (4 inch pipe) at the North East Corner of the said 1.750 more or less acre tract, said point also being the place of beginning of this tract; thence North 89 degrees 27 minutes 50 seconds West a distance of 175.00 feet along the North line of the said 1.750 more or less acre tract to a point marked by an existing iron pin (4 inch pipe) at the North West Corner of the said 1.750 more or less acre tract; thence North (North 00 degrees 00 minutes 00 seconds East) a distance of 209.14 feet to a point marked by an iron pin (3/4 inch pipe) thence South 89 degrees 27 minutes 56 seconds East a distance of 175.00 feet to a point marked by an iron pin (\frac{1}{2} inch pipe); thence South (South 00 degrees 00 minutes 00 seconds East) a distance of 209,14 feet to the place of beginning.

Containing 0.840 more or less acres.

W. | BIELL BACH REG. SURVEYOR #5718

D. Schneider 1145-1-83

I hereby certify the Gove Bland survey to be the day of bared by me, this than day of banuary 1983.

W. J. Biedenbach, Reg. Surveyor #5718