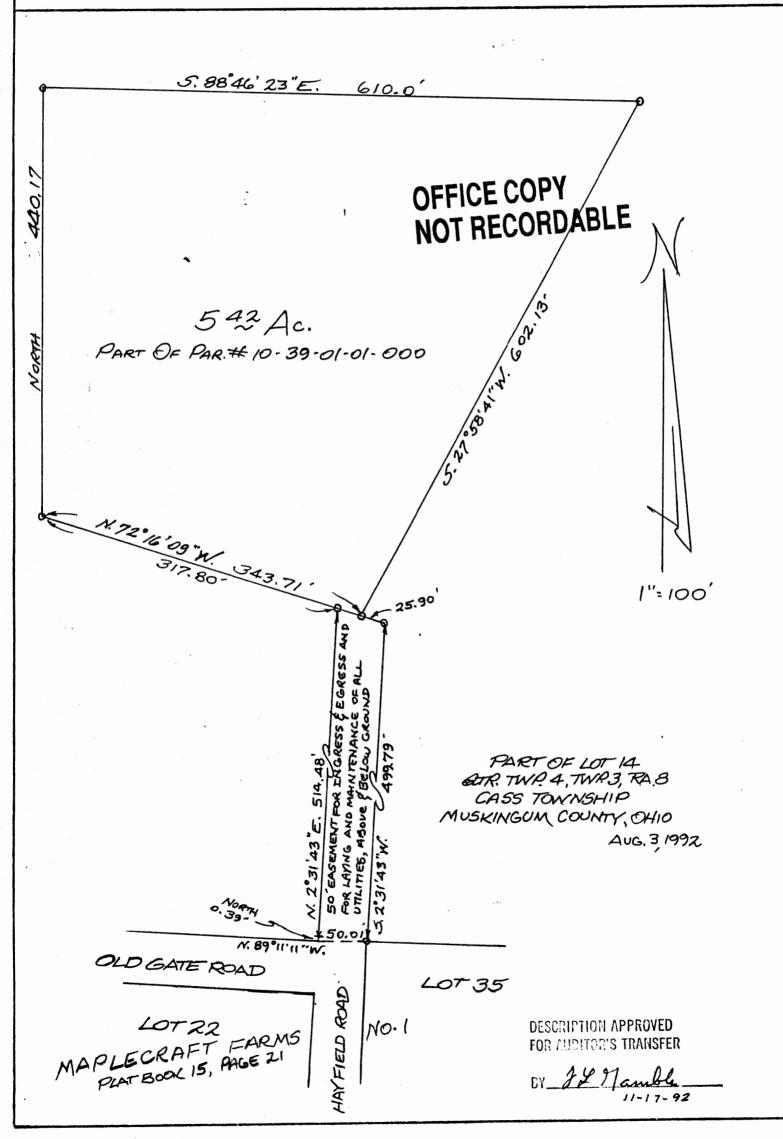

Being a part of Lot 14 in Quarter Township 4, Township 3, Range 8 bounded and described as follows:

Commencing at an iron pin found at the Southeast Corner of said Lot 14; thence north 87 degrees 51 minutes 06 seconds west 280.17 feet to an iron pin; thence west 288 feet to an iron pin; thence north 72 degrees 16 minutes 09 seconds west 25.90 feet to an iron pin and the true place of beginning of the premises herein intended to be described; thence north 72 degrees 16 minutes 09 seconds west 343.71 feet to an iron pin; thence north 440.17 feet to an iron pin; thence south 88 degrees 46 minutes 23 seconds east 610 feet to an iron pin; thence south 27 degrees 58 minutes 41 seconds west 602.13 feet to the true place of beginning, containing five and forty-two hundredths (5.42) acres more or less.

There is also conveyed herein an easement for ingress and egress and for the laying and maintenance of all public utilities above and below ground over the following described parcel, beginning at an iron pin found at the northwest corner of Lot 35 in Maplecraft Farms No. 1 as recorded in Plat Book 15, Page 21; thence north 89 degrees 11 minutes 11 seconds west 50.01 feet to an iron pin; thence north 0.39 feet to a point; thence north 2 degrees 31 minutes 43 seconds east 514.48 feet to an iron pin; thence south 72 degrees 16 minutes 09 seconds west 51.81 feet to an iron pin; thence south 2 degrees 31 minutes 43 seconds This description written from a survey OFFICE Peter DABLE gistered yor #5451, November 14, 1992. west 499.79 feet to the place of beginning.