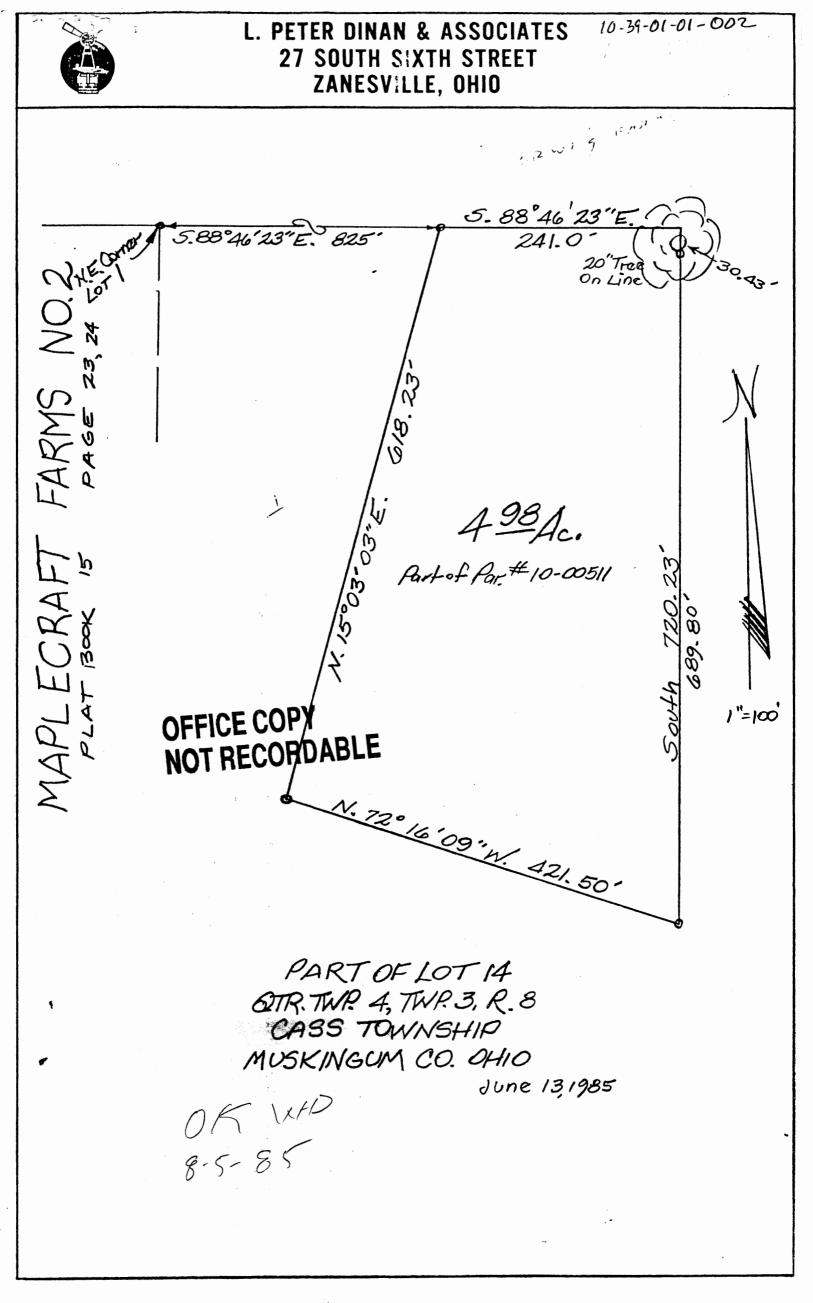

Being a part of Lot 14 in Quarter Township 4, Township 3, Range 8, bounded and described as follows:

Commencing at an iron pin at the northeast corner of Lot 1 in Maplecraft Farms No. 2, as recorded in Plat Book 15, Page 23 and 24; thence south 88 degrees 46 minutes 23 seconds east 825 feet to an iron pin and the true place of beginning of the premises herein intended to be described; thence south 88 degrees 46 minutes 23 seconds east 241 feet to a point; thence south 720.23 feet to an iron pin; thence north 72 degrees 16 minutes 09 seconds west 421,50 feet to an iron pin; thence north 15 degrees 03 minutes 03 seconds east 618,23 feet to the true place of beginning, containing four and ninety-eight hundredths (4.98) acres more or less.